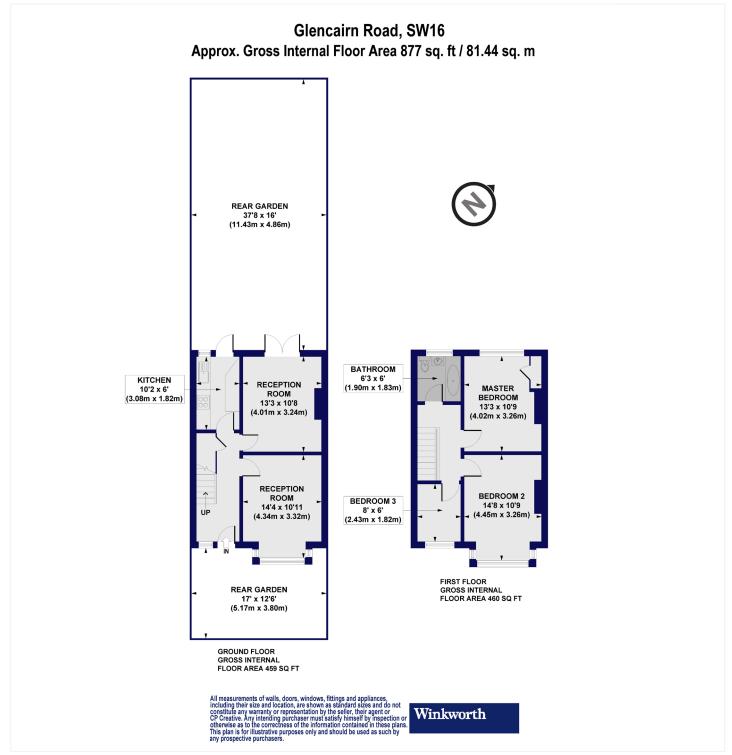

This floorplan is for illustration purposes only and is not to scale. The position and size of doors, windows, appliances and other features are approximate.

Tenure: Freehold

Council Tax Band: D

Where no figures are shown, we have been unable to ascertain the information. All figures that are shown were correct at the time of printing.