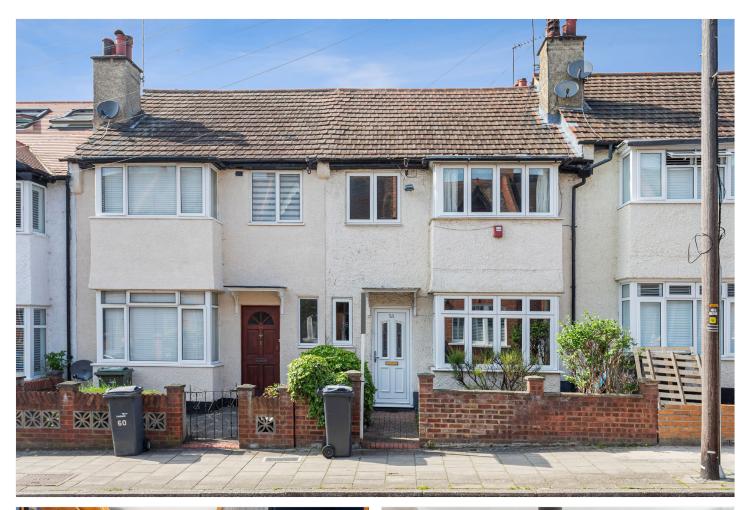

## GLENCAIRN ROAD, LAMBETH, SW16 OFFERS IN EXCESS OF £575,000 FREEHOLD

## A STUNNING THREE-BEDROOM TERRACED HOUSE SET ON A QUIET AND SOUGHT AFTER RESIDENTIAL ROAD NEAR STREATHAM COMMON

Streatham | 020 8769 6699 | streatham@winkworth.co.uk

#### **DESCRIPTION:**

Lovingly maintained by the current owners, this charming property boasts an array of period features, including original tiling and feature fireplaces. Presenting a delightful blend of character and modern convenience, the accommodation briefly comprises of three bedrooms, a cozy living room, an inviting dining area, a well-equipped kitchen featuring integrated units, a family bathroom, ample storage solutions, and a generously proportioned garden. Additionally, there is potential for expansion into the loft and rear, subject to the necessary planning permissions. Glencairn Road is located within easy reach of Streatham Common, Streatham (Thameslink) and Norbury train stations with easy commuting into the City and West End. There are several large supermarkets as well as the popular gastro-pub "The Bull" and several other cafes, shops and pubs close by. Streatham leisure centre and ice-rink as well as the beautiful Rookery Gardens and Streatham Common are on your doorstep with year-round fun activities such as festivals and fun fairs, a kite day and bonfire night to name but a few.