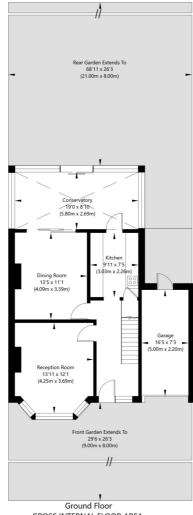

## Meadow Drive, London NW4 1SD

First Floor GROSS INTERNAL FLOOR AREA APPROX. 47.43 SQ M / 510 SQ FT

Ground Floor GROSS INTERNAL FLOOR AREA APPROX. 74.81 SQ M / 805 SQ FT

APPROXIMATE GROSS INTERNAL FLOOR AREA 122.24 SQ M / 1315 SQ FT
THIS FLOOR PLAN IS FOR ILLUSTRATIVE PURPOSES ONLY AND
SHOULD BE USED FOR THIS PURPOSE BY PROSPECTIVE APPLICANTS AS ITS NOT TO SCALE.

(c) AMBERSHORE PIX LIMITED / PHOTO - VIDEO - FLOOR PLANS / 0800 999 1577 / WWW.AMBERSHOREPIX.CO.UK

This floorplan is for illustration purposes only and is not to scale. The position and size of doors, windows, appliances and other features are approximate.