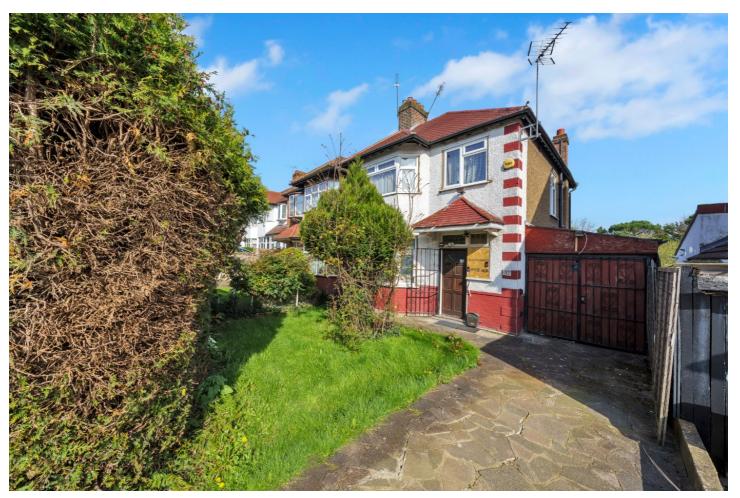

MEADOW DRIVE, LONDON, NW4 **£770,000 FREEHOLD** 

## SPACIOUS THREE BEDROOM SEMI DETACHED FAMILY HOME

Hendon | 020 8202 1031 | hendon@winkworth.co.uk

Presenting an exciting development project on the ever-popular Meadow Drive. This semi-detached house offers immense potential for extension and renovation (STPP), making it a perfect opportunity for those looking to create their ideal home. The property currently features two spacious reception rooms, a galley kitchen, and a bright conservatory that opens up to the garden. Upstairs, you will find three well-proportioned bedrooms and a family bathroom, providing ample foundations.

Externally, the house benefits from a garage as well as off-street parking, ensuring convenient parking and storage options. The generous rear garden space offers a wonderful outdoor area for relaxation and play, with plenty of room for potential landscaping. Located less than a mile from Hendon Central Underground Station (Northern Line), this property offers excellent transport links. Brent Cross Shopping Centre is also close by, providing diverse shopping and dining options. Additionally, the property's proximity to the M1 and A406 ensures easy access to major road networks. The house is situated within the catchment area for many reputable primary and secondary schools, making it an ideal choice for families seeking quality education options. Don't miss this unique opportunity to transform this property into a stunning home tailored to your exact specifications. An internal viewing is highly recommended to appreciate the full potential of this project.