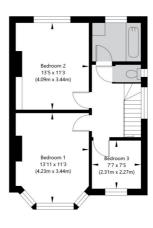

## Meadow Drive, London NW4 1SD

First Floor GROSS INTERNAL FLOOR AREA APPROX. 47.43 SQ M / 510 SQ FT

Ground Floor GROSS INTERNAL FLOOR AREA APPROX. 74.81 SQ M / 805 SQ FT

APPROXIMATE GROSS INTERNAL FLOOR AREA 122.24 SQ M / 1315 SQ FT
THIS FLOOR PLAN IS FOR ILLUSTRATIVE PURPOSES ONLY AND
SHOULD BE USED FOR THIS PURPOSE BY PROSPECTIVE APPLICANTS AS ITS NOT TO SCALE.

(c) AMBERSHORE PIX LIMITED / PHOTO - VIDEO - FLOOR PLANS / 0800 999 1577 / WWW.AMBERSHOREPIX.CO.UK

This floorplan is for illustration purposes only and is not to scale. The position and size of doors, windows, appliances and other features are approximate.