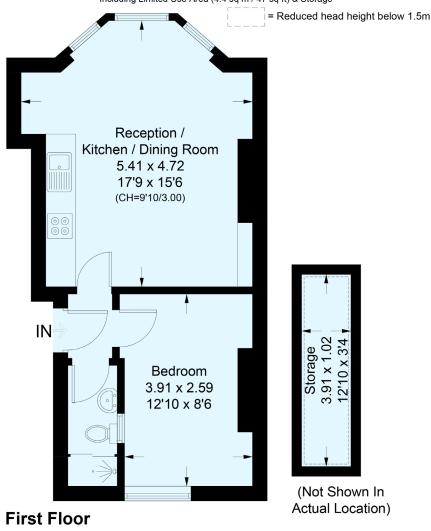

## CHRISTCHURCH ROAD, SW2

We are pleased to present this spacious one double bedroom first floor Victorian conversion flat close to Tulse Hill which has been well maintained by the current owners

Available exclusively through Winkworth we are delighted to present this bright and airy first floor Victorian conversion. The apartment has a good-size double bedroom with double-glazed windows overlooking the rear. The open-plan living area consists of a modern kitchen which is equipped with the usual appliances and there are plenty of wall and base units for ample storage. The reception/diner area overlooks the front of the property and has high ceilings and a large bay, also with double-glazed windows. The property also has a smart shower room with a wash hand basin and a WC. The added benefit is the additional, private storage/utility room (located on the half landing in the communal area) with plumbing for a washing machine and houses the boiler - it is also big enough to store a bicycle.

## **Christchurch Road, SW2**

Approximate Floor Area = 37.1 sq m / 399 sq ft Storage = 3.9 sq m / 42 sq ft Total = 41 sq m / 441 sq ft

Including Limited Use Area (4.4 sq m / 47 sq ft) & Storage

This plan is for layout guidance only. Not drawn to scale unless stated. Windows and door openings are approximate. Whilst every care is taken in the preparation of this plan, please check all dimensions, shapes and compass bearings before making any decisions reliant upon them. (ID901142)