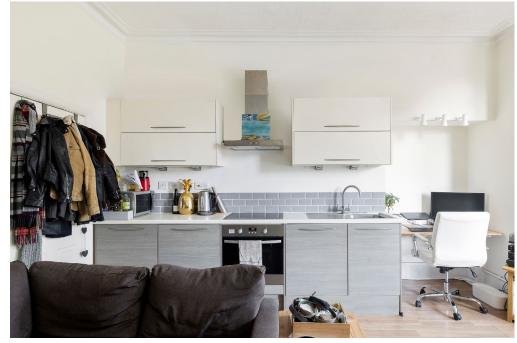

## CHRISTCHURCH ROAD, SW2

We are pleased to present this spacious one double bedroom first floor Victorian conversion flat close to Tulse Hill which has been well maintained by the current owners

Available exclusively through Winkworth we are delighted to present this bright and airy first floor Victorian conversion. The apartment has a good-size double bedroom with double-glazed windows overlooking the rear. The open-plan living area consists of a modern kitchen which is equipped with the usual appliances and there are plenty of wall and base units for ample storage. The reception/diner area overlooks the front of the property and has high ceilings and a large bay, also with double-glazed windows. The property also has a smart shower room with a wash hand basin and a WC. The added benefit is the additional, private storage/utility room (located on the half landing in the communal area) with plumbing for a washing machine and houses the boiler - it is also big enough to store a bicycle.