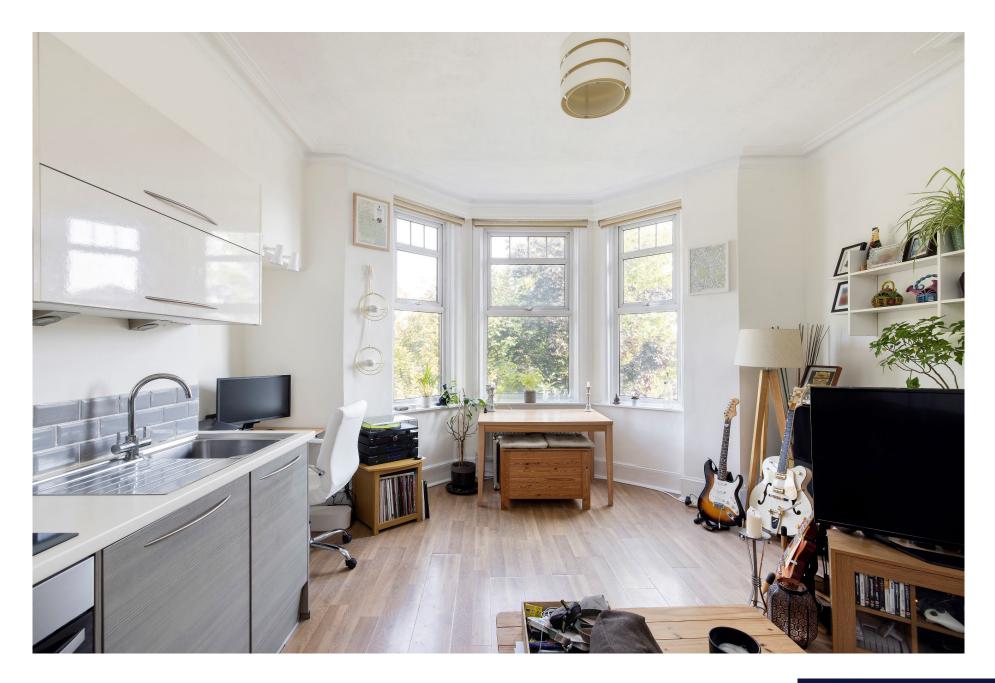

## CHRISTCHURCH ROAD, SW2

We are pleased to present this spacious one double bedroom first floor Victorian conversion flat close to Tulse Hill which has been well maintained by the current owners

Available exclusively through Winkworth we are delighted to present this bright and airy first floor Victorian conversion. The apartment has a good-size double bedroom with double-glazed windows overlooking the rear. The open-plan living area consists of a modern kitchen which is equipped with the usual appliances and there are plenty of wall and base units for ample storage. The reception/diner area overlooks the front of the property and has high ceilings and a large bay, also with double-glazed windows. The property also has a smart shower room with a wash hand basin and a WC. The added benefit is the additional, private storage/utility room (located on the half landing in the communal area) with plumbing for a washing machine and houses the boiler - it is also big enough to store a bicycle.