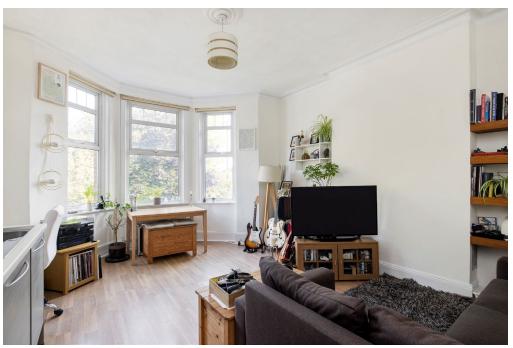

## CHRISTCHURCH ROAD, SW2

We are pleased to present this spacious one double bedroom first floor Victorian conversion flat close to Tulse Hill which has been well maintained by the current owners

Available exclusively through Winkworth we are delighted to present this bright and airy first floor Victorian conversion. The apartment has a good-size double bedroom with double-glazed windows overlooking the rear. The open-plan living area consists of a modern kitchen which is equipped with the usual appliances and there are plenty of wall and base units for ample storage. The reception/diner area overlooks the front of the property and has high ceilings and a large bay, also with double-glazed windows. The property also has a smart shower room with a wash hand basin and a WC. The added benefit is the additional, private storage/utility room (located on the half landing in the communal area) with plumbing for a washing machine and houses the boiler - it is also big enough to store a bicycle.