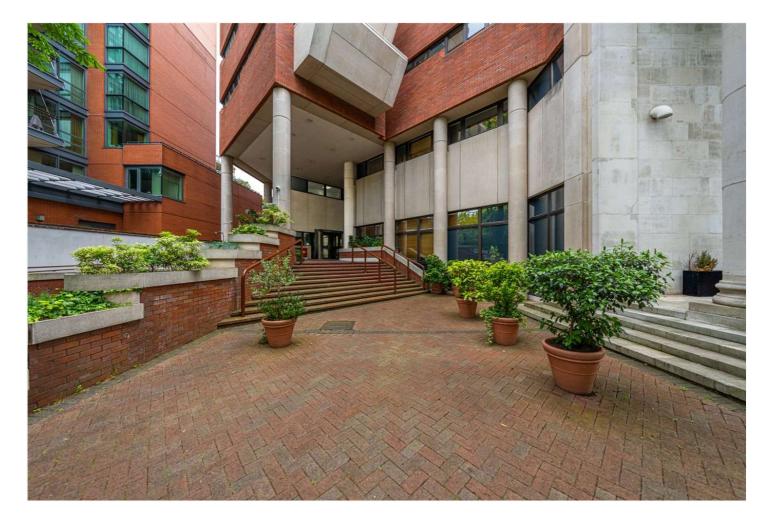

## BLAZER COURT, ST JOHN'S WOOD, LONDON, NW8 £750,000 LEASEHOLD

We are pleased to present this spacious two double bedroom apartment, located on the second floor of this secure portered development. The property benefits from an allocated underground parking space, a private balcony, engineered oak wooden flooring throughout, an open-plan kitchen and two shower rooms (one which is en-suite). This modern development is conveniently located opposite Lord's Cricket Ground as is less than one mile away from St John's Wood High Street and Underground Tube Station (Jubilee Line) in addition to both Regent's Park and Primrose Hill.