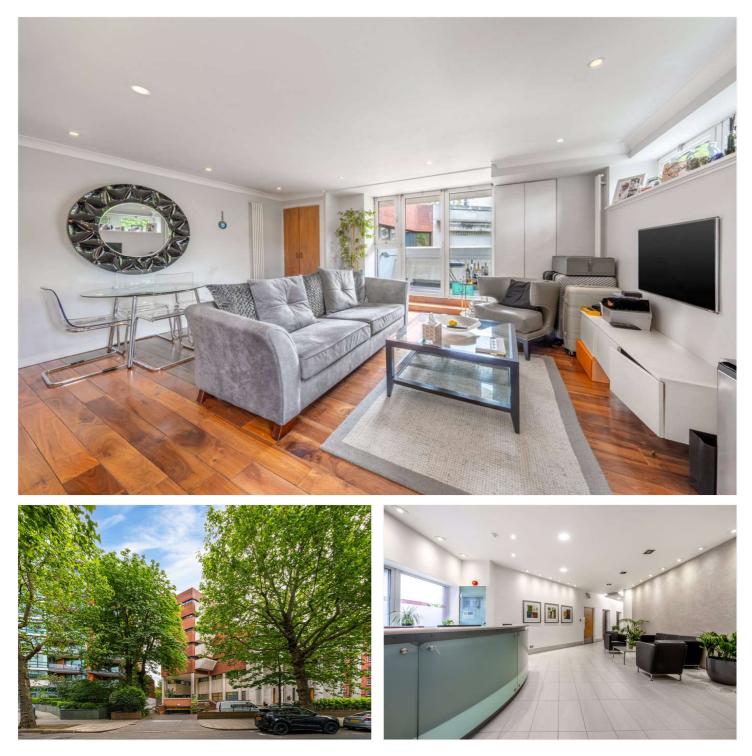

## BLAZER COURT, ST JOHN'S WOOD, LONDON, NW8 £750,000 LEASEHOLD

We are pleased to present this spacious two double bedroom apartment, located on the second floor of this secure portered development. The property benefits from an allocated underground parking space, a private balcony, engineered oak wooden flooring throughout, an open-plan kitchen and two shower rooms (one which is en-suite). This modern development is conveniently located opposite Lord's Cricket Ground as is less than one mile away from St John's Wood High Street and Underground Tube Station (Jubilee Line) in addition to both Regent's Park and Primrose Hill.

Two Bedrooms I Two Shower Rooms I Open Plan Kitchen I Balcony I Allocated Underground Parking I Porterage I Lift Access I Leasehold