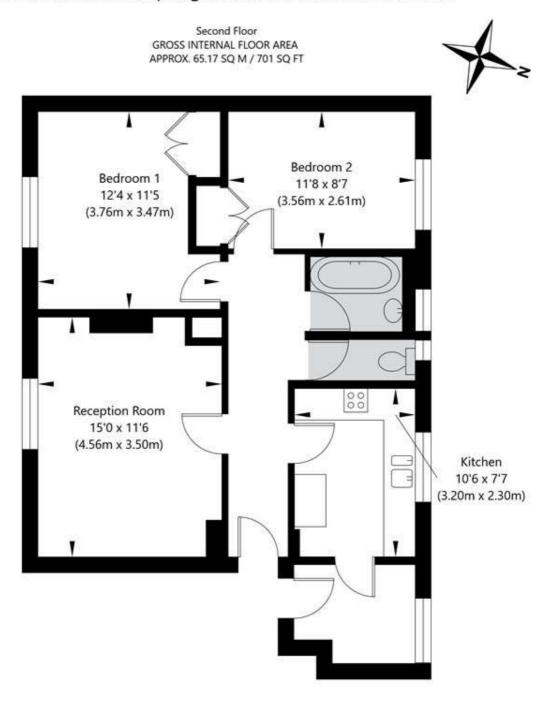

## Crowland House, Springfield Road, London, NW8 0QU

APPROXIMATE GROSS INTERNAL FLOOR AREA 65.17 SQ M / 701 SQ FT
THIS FLOOR PLAN IS FOR ILLUSTRATIVE PURPOSES ONLY AND
SHOULD BE USED FOR THIS PURPOSE BY PROSPECTIVE APPLICANTS AS ITS NOT TO SCALE.