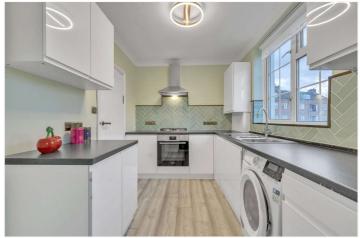

## CROWLAND HOUSE, ST JOHN'S WOOD, LONDON, NW8 £625,000 LEASEHOLD

A newly renovated, two-double bedroom apartment, located on the second-floor of this purpose-built development, moments away from all the amenities of Abbey Road and many transport links such as South Hampstead Overground Station, St John's Wood and Swiss Cottage Underground Stations (Jubilee Line). The property benefits from UPVC double glazed sash windows throughout, a luxury fitted bathroom with bathtub and shower, furthermore there is an eat-in kitchen which leads to an internal balcony / dining area. This property is ready to move into with no onward chain.