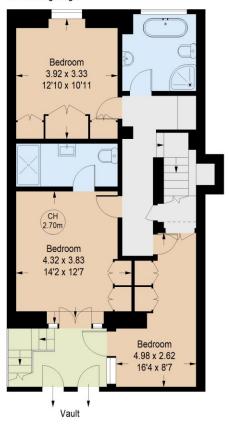

## **Porchester Square Bayswater**

Approximate Gross Internal Area = 118.17 sq m / 1272 sq ft (Excluding vault area)

Key : CH - Ceiling Height

**Lower Ground Floor** 

**Ground Floor** 

Not to scale, for guidance only and must not be relied upon as a statement of fact.

All measurements and areas are approximate only

This floorplan is for illustration purposes only and is not to scale. The position and size of doors, windows, appliances and other features are approximate.