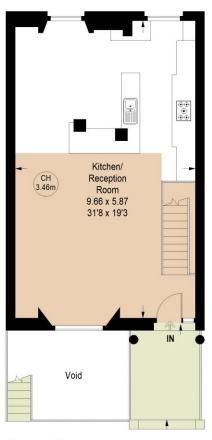

## **Porchester Square Bayswater**

Approximate Gross Internal Area = 118.17 sq m / 1272 sq ft (Excluding vault area)

Key : CH - Ceiling Height

**Lower Ground Floor** 

**Ground Floor** 

Not to scale, for guidance only and must not be relied upon as a statement of fact.

All measurements and areas are approximate only

This floorplan is for illustration purposes only and is not to scale. The position and size of doors, windows, appliances and other features are approximate.