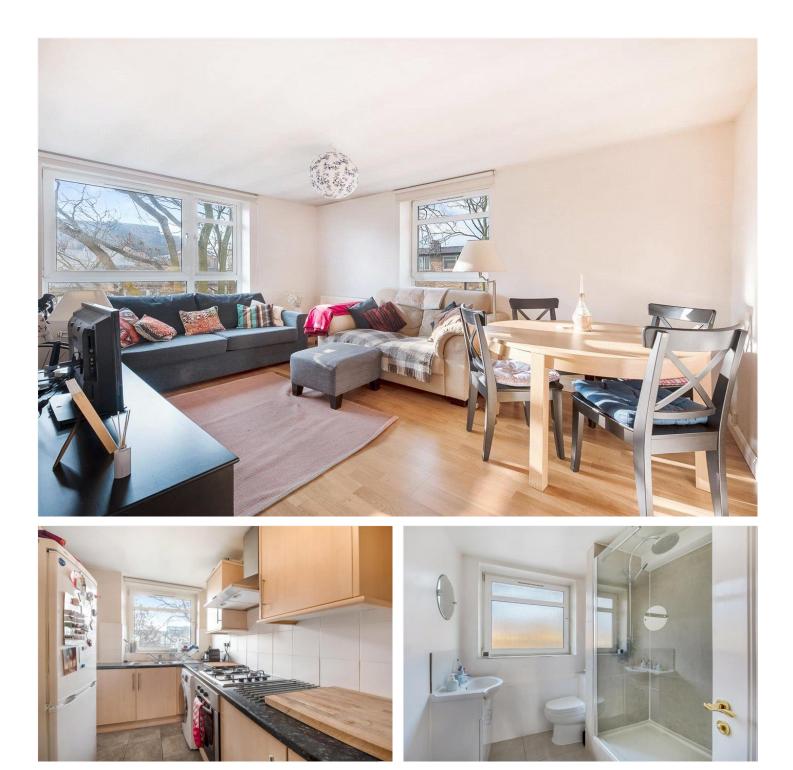

### **DESCRIPTION:**

A well-presented one-bedroom flat located on the second floor of a well-maintained purpose-built building. This bright and spacious property features a large reception room, a kitchen, a bathroom with a walk-in shower, and a double bedroom.