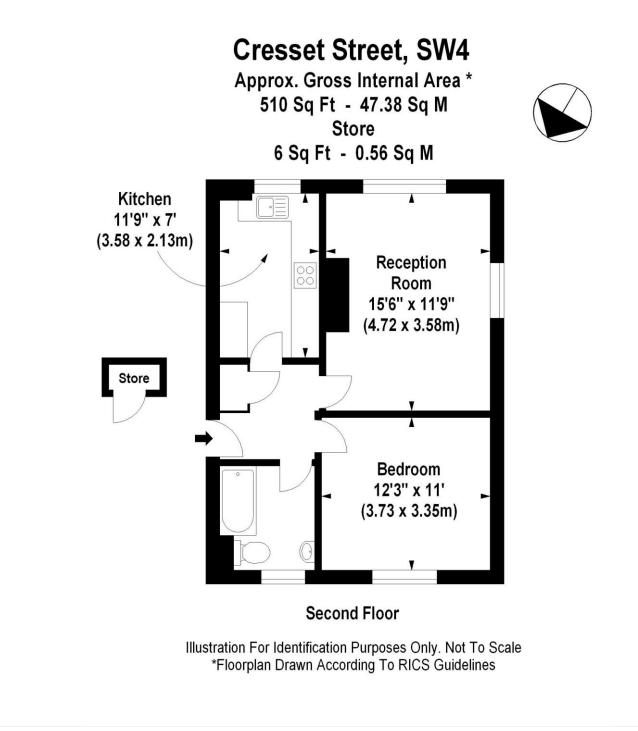

This floorplan is for illustration purposes only and is not to scale. The position and size of doors, windows, appliances and other features are approximate.

Winkworth

Tooting | 020 8767 5221 | tooting@winkworth.co.uk