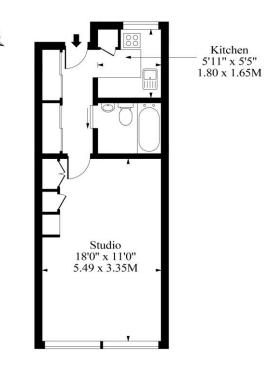

## 26 Cullum Welch House, Golden Lane Estate, EC1Y

Second Floor

Approx Gross Internal Area

350 Sq Ft - 32.51 Sq M

Measured in accordance with RICS guidelines. Every attempt is made to ensure accuracy However all measurments are approximate.

The floor plan is illustrative purposes only and is not to scale

This floorplan is for illustration purposes only and is not to scale. The position and size of doors, windows, appliances and other features are approximate.