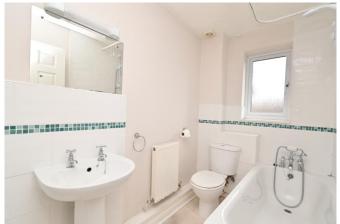

Upstairs, there are two bedrooms (both with double wardrobes) and a bathroom with a white suite that has an electric shower over the bath. The loft has a ladder and is boarded.

There is an allocated parking space directly in front of the house.