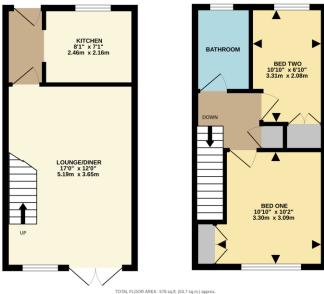

### Accommodation

Hallway
Lounge/diner
Kitchen
Two bedrooms
Bathroom
Gardens
Allocated parking space
No onward chain

All details are given in good faith and are believed to be correct at time of printing. Winkworth give no representation as to their accuracy and potential purchasers or tenants must satisfy themselves by inspection or otherwise as to their correctness. No employee of Winkworth has authority to make or give any representation or warranty in relation to this property.

Whilst every attempt has been made to ensure the accuracy of the foorpian contained here, measurement of doors, windows, rooms and any other items are appreciante and no responsibility is taken for any error, critission or mini-catament. This plan is for flashartup exposed only and soluble be used as such by any prospective purchaser. The services, systems and appliances shown have not been tested and no guarante as to their period properties of the prop