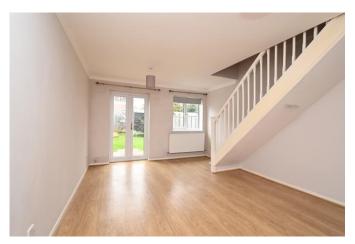

The house has a modern kitchen with an inset electric hob and built-in oven together with wall and base mounted storage cupboards. The lounge/diner to the rear has French doors out to the back garden.