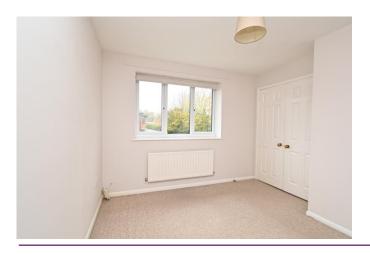

Upstairs, there are two bedrooms (both with double wardrobes) and a bathroom with a white suite that has an electric shower over the bath. The loft has a ladder and is boarded.

There is an allocated parking space directly in front of the house.