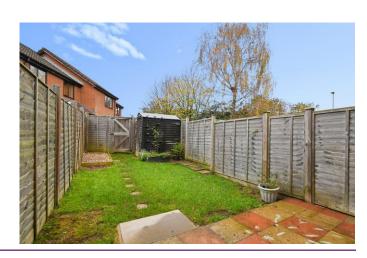

The house has a modern kitchen with an inset electric hob and built-in oven together with wall and base mounted storage cupboards. The lounge/diner to the rear has French doors out to the back garden.

### Accommodation

Hallway
Lounge/diner
Kitchen
Two bedrooms
Bathroom
Gardens
Allocated parking space
No onward chain

All details are given in good faith and are believed to be correct at time of printing. Winkworth give no representation as to their accuracy and potential purchasers or tenants must satisfy themselves by inspection or otherwise as to their correctness. No employee of Winkworth has authority to make or give any representation or warranty in relation to this property.