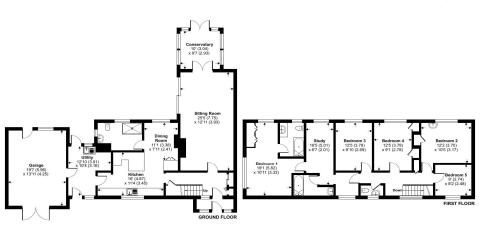

#### Wendan Road, Newbury, RG14

Approximate Area = 2046 sq ft / 190 sq m Garage = 278 sq ft / 25.8 sq m Total = 2324 sq ft / 215.8 sq m For identification only - Not to scale

#### AT A GLANCE

- 215.8m2 / 2324ft
- Living room
- Conservatory
- Kitchen
- Dining Room
- Wet Room
- Utility
- Garage
- Four Double Bedrooms
- One Single Bedroom
- Family Bathroom
- W/C
- Study
- Ensuite in Master
- South-West Facing Garden