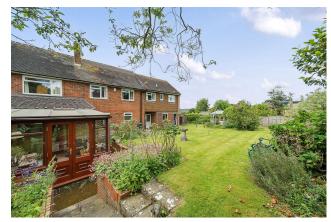

To the front of the property is a large garden, laid to lawn and ample parking leading up to the garage. The private, rear garden offers brilliant outdoor space, mainly laid to lawn and wrapping around the side of the house.