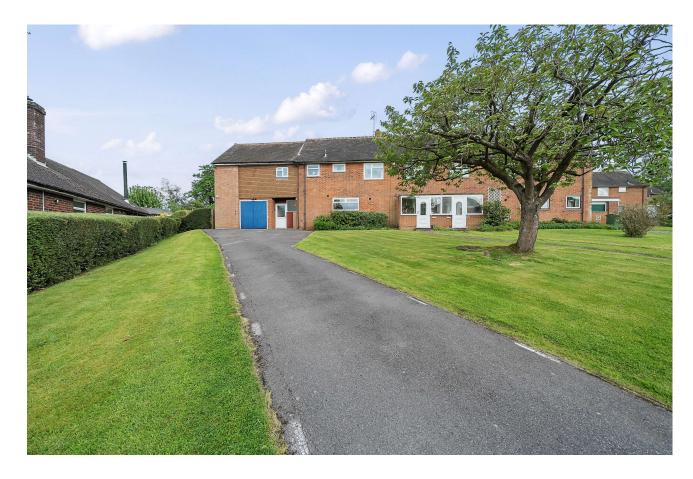

## 43 WENDAN ROAD,

NEWBURY, RG14 7AJ

\*\*NO ONWARD CHAIN\*\* A fantastic five bedroom semi-detached home situated within St. Barts catchment, offering a south-west facing garden, garage and study.

As you enter the home you have a boot room leading onto an open entry hallway. The 25ft living room has great views of the rear garden and flows into the conservatory. The kitchen is generous in size and offers a separate dining space, which is next to the downstairs wet room. You have a separate utility space, with access to the garden and garage.

To the front of the property is a large garden, laid to lawn and ample parking leading up to the garage. The private, rear garden offers brilliant outdoor space, mainly laid to lawn and wrapping around the side of the house.