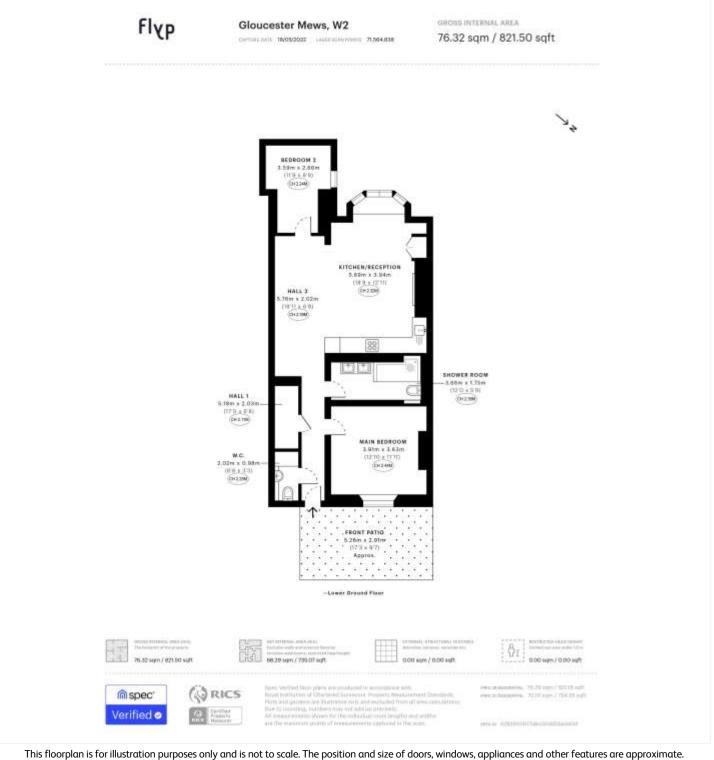

## **DESCRIPTION:**

Located only a short distance from Hyde Park, Kensington Gardens and the mainline train station - Paddington with the new Elizabeth line. Gloucester Mews runs parallel with Gloucester Terrace, which is a popular and attractive Victorian thoroughfare ideally positioned to benefit from a rich choice of renowned amenities, great transport links including Paddington station (Tube, Heathrow Express and new Elizabeth Line) and wide-open spaces of Kensington Gardens, with easy walks to Notting Hill and the West End. SERVICE CHARGE: ABOUT £1,260 P.A | GROUND RENT: NIL | COUNCIL TAX BAND: E