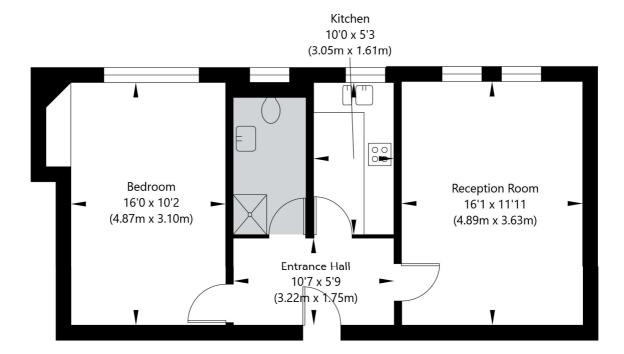

## Eton Hall, Eton College Road, NW3 2DP

Second Floor GROSS INTERNAL FLOOR AREA APPROX. 50.84 SQ M / 547 SQ FT

APPROXIMATE GROSS INTERNAL FLOOR AREA 50.84 SQ M / 547 SQ FT
THIS FLOOR PLAN IS FOR ILLUSTRATIVE PURPOSES ONLY AND
SHOULD BE USED FOR THIS PURPOSE BY PROSPECTIVE APPLICANTS AS ITS NOT TO SCALE.