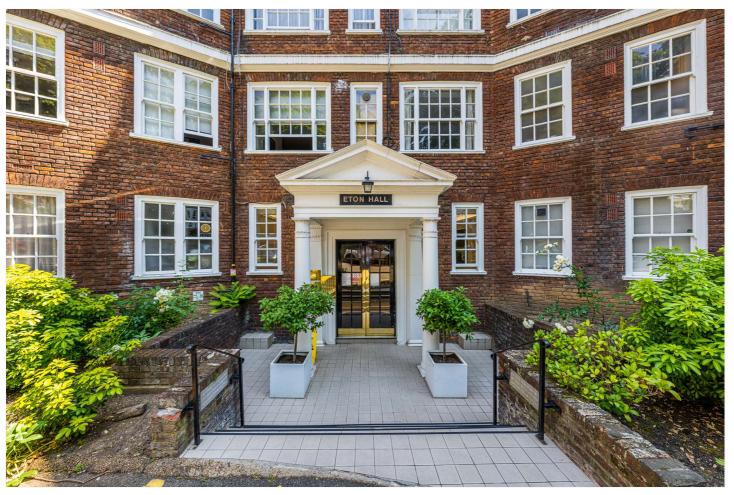

## ETON COLLEGE ROAD, NW3 **£2,250 PER MONTH PART FURNISHED**

A bright and modern, one bedroom apartment set on the second floor of a well-maintained purpose-built portered block (0.1 miles) from Chalk Farm underground station. Eton Hall is well located for the Northern line services of Chalk Farm and the pubs, shops and restaurants of Primrose Hill.

One Bedroom I One Bathroom I Communal Gardens I Porter I Separate Kitchen I Lift Access

for every step...

## Eton Hall, Eton College Road, NW3 2DP

Second Floor GROSS INTERNAL FLOOR AREA APPROX. 50.84 SQ M / 547 SQ FT

APPROXIMATE GROSS INTERNAL FLOOR AREA 50.84 SQ M / 547 SQ FT
THIS FLOOR PLAN IS FOR ILLUSTRATIVE PURPOSES ONLY AND
SHOULD BE USED FOR THIS PURPOSE BY PROSPECTIVE APPLICANTS AS ITS NOT TO SCALE.