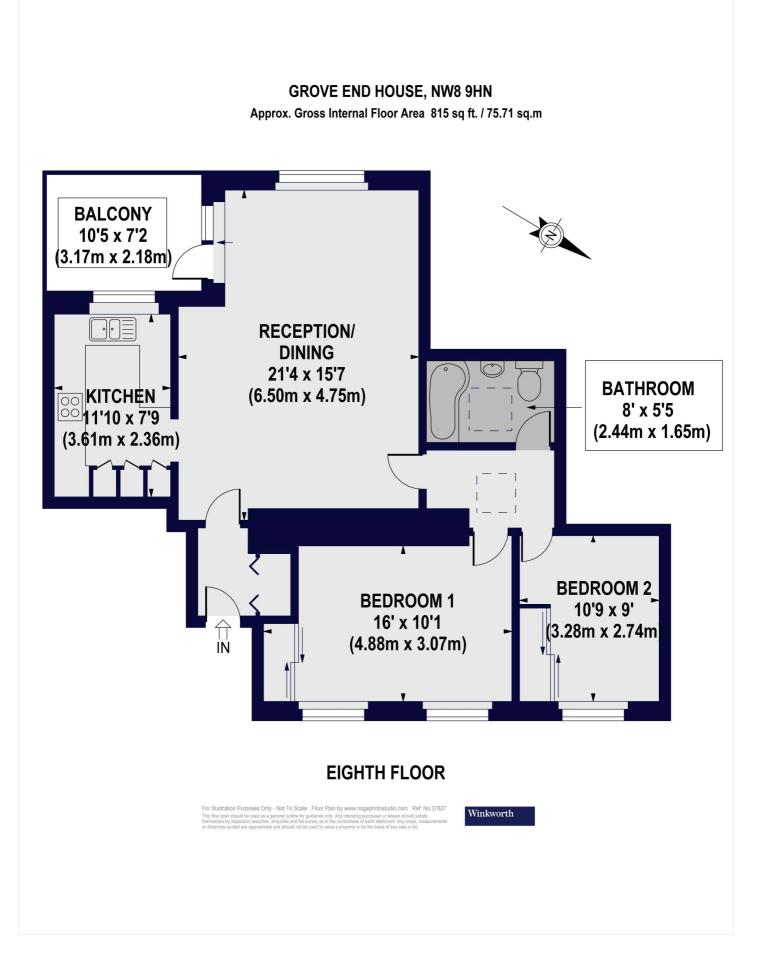

Two Bedrooms | Bathroom | Reception Room | Kitchen | Terrace | Concierge | Communal Garden | Passenger Lift