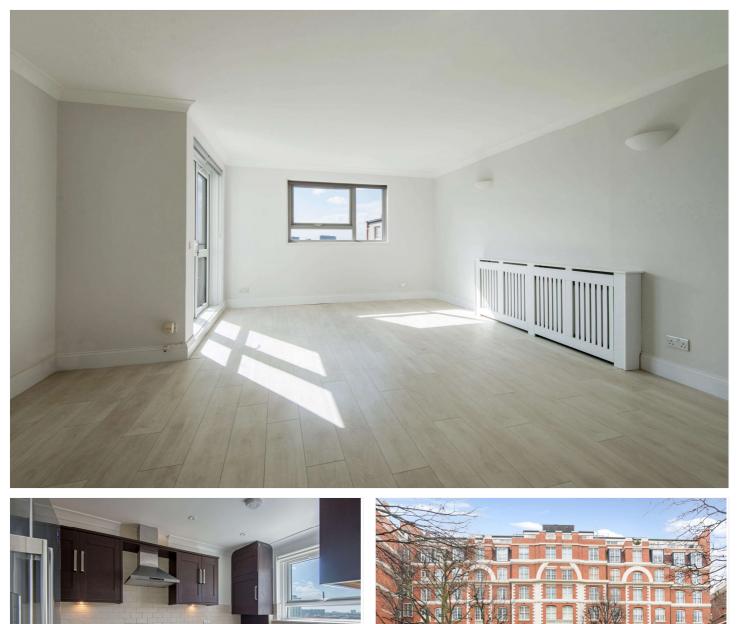

# GROVE END HOUSE, ST JOHN'S WOOD, LONDON, NW8 **£645 PER WEEK** UNFURNISHED

A two bedroom eighth floor penthouse flat in this purpose built block benefitting from a wonderful terrace and an abundance of natural light with spectacular views of London's skyline. This apartment is ideally situated for St John's Wood Underground Station (Jubilee line) and all amenities located in the High Street.

Two Bedrooms | Bathroom | Reception Room | Kitchen | Terrace | Concierge | Communal Garden | Passenger Lift