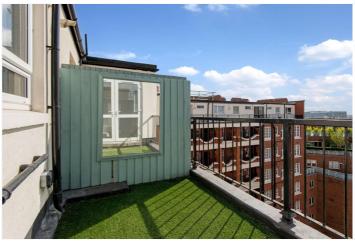

# GROVE END HOUSE, ST JOHN'S WOOD, LONDON, NW8 **£645 PER WEEK** UNFURNISHED

A two bedroom eighth floor penthouse flat in this purpose built block benefitting from a wonderful terrace and an abundance of natural light with spectacular views of London's skyline. This apartment is ideally situated for St John's Wood Underground Station (Jubilee line) and all amenities located in the High Street.

Two Bedrooms | Bathroom | Reception Room | Kitchen | Terrace | Concierge | Communal Garden | Passenger Lift