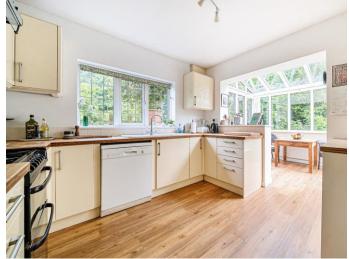

There is a spacious entrance hall with staircase to first floor, PLEASE NOTE: understairs storage cupboard, and downstairs shower room. At the front of the property, you will find the kitchen/diner which is well appointed with a range of base and wall units, Our business is supervised by HMRC for anti-money laundering room extending to over 23ft. and benefitting from for each verification undertaken. woodburning stove and dual aspect views across the garden.

providing ample cupboard and drawer space, and opens purposes. If you make an offer to purchase a property and your beautifully into the dining area/sun room where you can offer is successful, you will need to meet the approval enjoy views over the lovely gardens. Across the hallway is a requirements covered under the Money Laundering, Terrorist second reception room, which is a very versatile space and Financing and Transfer of Funds (Information on the Payer) could be used for a variety of different purposes including a Regulations 2017. To satisfy our obligations we use an external home office, playroom, or additional bedroom. At the rear of company to undertake automated ID verification, AML the property, there is a substantial open plan sitting/dining compliance and source of funds checks. A charge of £10 is levied