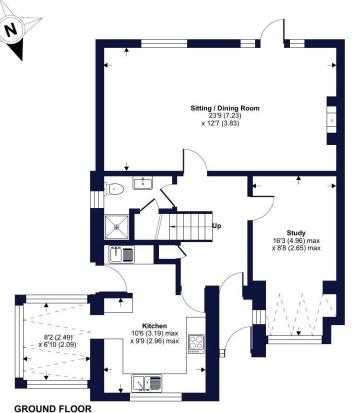

## Peoples Park Road, Crediton, Devon, EX17

Approximate Area = 1518 sq ft / 141 sq m

For identification only - Not to scale

Certified Property Measurer

Floor plan produced in accordance with RICS Property Measurement Standards incorporating International Property Measurement Standards (IPMS2 Residential). © n/checom 2024. Produced for Winkworth. REF: 1122576