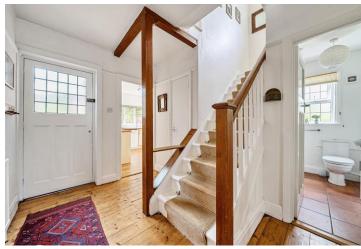

There is a spacious entrance hall with staircase to first floor, PLEASE NOTE: understairs storage cupboard, and downstairs shower room. At the front of the property, you will find the kitchen/diner which is well appointed with a range of base and wall units, Our business is supervised by HMRC for anti-money laundering room extending to over 23ft. and benefitting from for each verification undertaken. woodburning stove and dual aspect views across the garden.