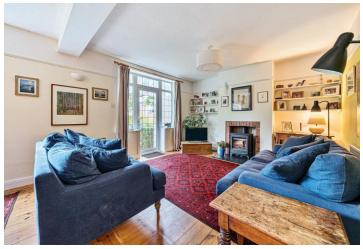

There is a spacious entrance hall with staircase to first floor, PLEASE NOTE: understairs storage cupboard, and downstairs shower room. At the front of the property, you will find the kitchen/diner which is well appointed with a range of base and wall units, Our business is supervised by HMRC for anti-money laundering room extending to over 23ft. and benefitting from for each verification undertaken. woodburning stove and dual aspect views across the garden.

providing ample cupboard and drawer space, and opens purposes. If you make an offer to purchase a property and your beautifully into the dining area/sun room where you can offer is successful, you will need to meet the approval enjoy views over the lovely gardens. Across the hallway is a requirements covered under the Money Laundering, Terrorist second reception room, which is a very versatile space and Financing and Transfer of Funds (Information on the Payer) could be used for a variety of different purposes including a Regulations 2017. To satisfy our obligations we use an external home office, playroom, or additional bedroom. At the rear of company to undertake automated ID verification, AML the property, there is a substantial open plan sitting/dining compliance and source of funds checks. A charge of £10 is levied