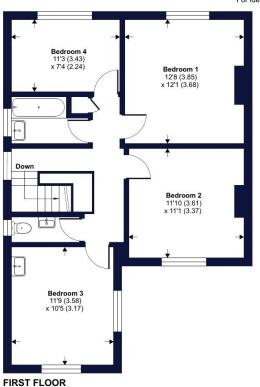

## Peoples Park Road, Crediton, Devon, EX17

Approximate Area = 1518 sq ft / 141 sq m

For identification only - Not to scale

Certified Property Measurer

Floor plan produced in accordance with RICS Property Measurement Standards incorporating International Property Measurement Standards (IPMS2 Residential). © n/checom 2024. Produced for Winkworth. REF: 1122576