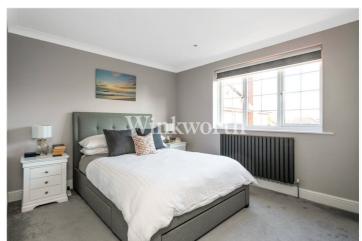

The ground floor features an inviting reception room that connects to a playroom, creating a versatile and welcoming living space. The reception room is enhanced by a charming box bay window with a built-in window seat and a gas fire, adding warmth and character. Both rooms are further complemented by oak wood flooring. At the heart of the home, a spacious kitchen boasts an extensive range of wall and base units, complete with integrated appliances, whilst at the rear of the house is a dining room that offers the perfect setting for family meals or entertaining. The integral garage has been partially converted into a practical store/utility room, with the potential to be integrated as formal room, subject to any planning consent. There is also a convenient WC situated off the entrance hall. The first floor provides four well-proportioned bedrooms, three of which enjoy fitted wardrobes, and one benefits from an ensuite bathroom. Currently, one bedroom is used as a home office but can be transformed back into a bedroom if needed.