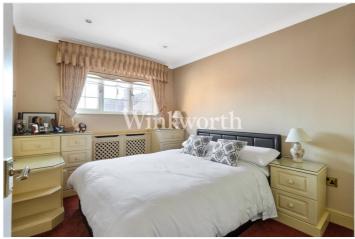

The ground floor features an inviting reception room that connects to a playroom, creating a versatile and welcoming living space. The reception room is enhanced by a charming box bay window with a built-in window seat and a gas fire, adding warmth and character. Both rooms are further complemented by oak wood flooring. At the heart of the home, a spacious kitchen boasts an extensive range of wall and base units, complete with integrated appliances, whilst at the rear of the house is a dining room that offers the perfect setting for family meals or entertaining. The integral garage has been partially converted into a practical store/utility room, with the potential to be integrated as formal room, subject to any planning consent. There is also a convenient WC situated off the entrance hall. The first floor provides four well-proportioned bedrooms, three of which enjoy fitted wardrobes, and one benefits from an ensuite bathroom. Currently, one bedroom is used as a home office but can be transformed back into a bedroom if needed.