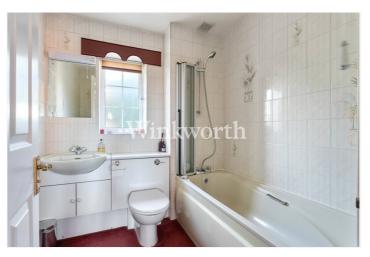

The ground floor features an inviting reception room that connects to a playroom, creating a versatile and welcoming living space. The reception room is enhanced by a charming box bay window with a built-in window seat and a gas fire, adding warmth and character. Both rooms are further complemented by oak wood flooring. At the heart of the home, a spacious kitchen boasts an extensive range of wall and base units, complete with integrated appliances, whilst at the rear of the house is a dining room that offers the perfect setting for family meals or entertaining. The integral garage has been partially converted into a practical store/utility room, with the potential to be integrated as formal room, subject to any planning consent. There is also a convenient WC situated off the entrance hall. The first floor provides four well-proportioned bedrooms, three of which enjoy fitted wardrobes, and one benefits from an ensuite bathroom. Currently, one bedroom is used as a home office but can be transformed back into a bedroom if needed.