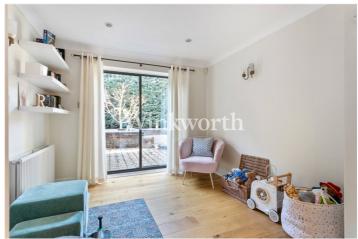

The ground floor features an inviting reception room that connects to a playroom, creating a versatile and welcoming living space. The reception room is enhanced by a charming box bay window with a built-in window seat and a gas fire, adding warmth and character. Both rooms are further complemented by oak wood flooring. At the heart of the home, a spacious kitchen boasts an extensive range of wall and base units, complete with integrated appliances, whilst at the rear of the house is a dining room that offers the perfect setting for family meals or entertaining. The integral garage has been partially converted into a practical store/utility room, with the potential to be integrated as formal room, subject to any planning consent. There is also a convenient WC situated off the entrance hall. The first floor provides four well-proportioned bedrooms, three of which enjoy fitted wardrobes, and one benefits from an ensuite bathroom. Currently, one bedroom is used as a home office but can be transformed back into a bedroom if needed.