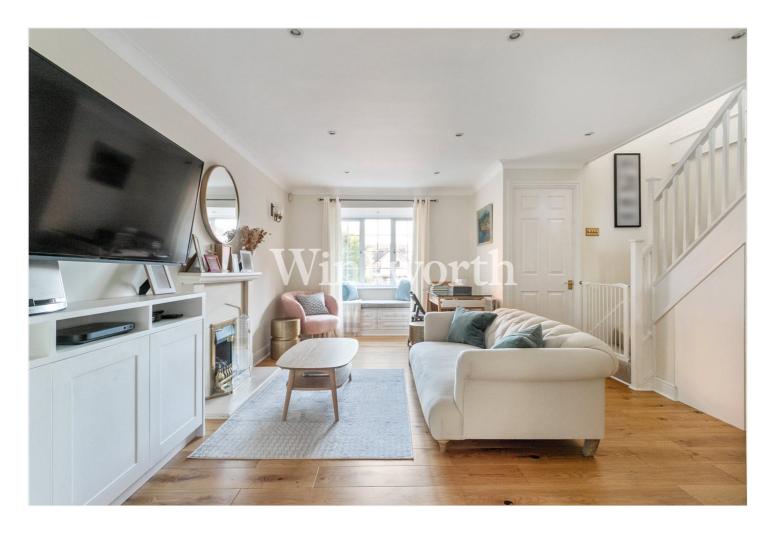

The ground floor features an inviting reception room that connects to a playroom, creating a versatile and welcoming living space. The reception room is enhanced by a charming box bay window with a built-in window seat and a gas fire, adding warmth and character. Both rooms are further complemented by oak wood flooring. At the heart of the home, a spacious kitchen boasts an extensive range of wall and base units, complete with integrated appliances, whilst at the rear of the house is a dining room that offers the perfect setting for family meals or entertaining. The integral garage has been partially converted into a practical store/utility room, with the potential to be integrated as formal room, subject to any planning consent. There is also a convenient WC situated off the entrance hall. The first floor provides four well-proportioned bedrooms, three of which enjoy fitted wardrobes, and one benefits from an ensuite bathroom. Currently, one bedroom is used as a home office but can be transformed back into a bedroom if needed.