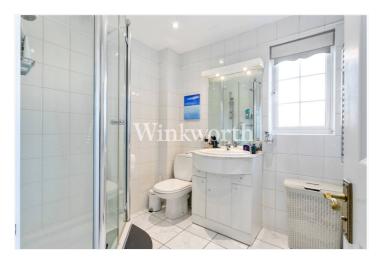

The ground floor features an inviting reception room that connects to a playroom, creating a versatile and welcoming living space. The reception room is enhanced by a charming box bay window with a built-in window seat and a gas fire, adding warmth and character. Both rooms are further complemented by oak wood flooring. At the heart of the home, a spacious kitchen boasts an extensive range of wall and base units, complete with integrated appliances, whilst at the rear of the house is a dining room that offers the perfect setting for family meals or entertaining. The integral garage has been partially converted into a practical store/utility room, with the potential to be integrated as formal room, subject to any planning consent. There is also a convenient WC situated off the entrance hall. The first floor provides four well-proportioned bedrooms, three of which enjoy fitted wardrobes, and one benefits from an ensuite bathroom. Currently, one bedroom is used as a home office but can be transformed back into a bedroom if needed.