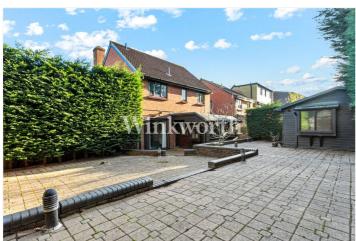

Outside, the property boasts an impressive and secluded rear garden, measuring approximately 63'11 x 40'6, with a summer house that could be used as a gym, office, or studio. At the front of the house, a wide block-paved driveway offers ample parking for multiple vehicles. There is also the potential for a rear extension (subject to planning consent).