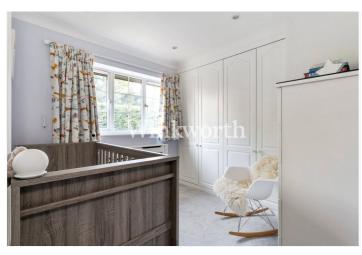

The ground floor features an inviting reception room that connects to a playroom, creating a versatile and welcoming living space. The reception room is enhanced by a charming box bay window with a built-in window seat and a gas fire, adding warmth and character. Both rooms are further complemented by oak wood flooring. At the heart of the home, a spacious kitchen boasts an extensive range of wall and base units, complete with integrated appliances, whilst at the rear of the house is a dining room that offers the perfect setting for family meals or entertaining. The integral garage has been partially converted into a practical store/utility room, with the potential to be integrated as formal room, subject to any planning consent. There is also a convenient WC situated off the entrance hall. The first floor provides four well-proportioned bedrooms, three of which enjoy fitted wardrobes, and one benefits from an ensuite bathroom. Currently, one bedroom is used as a home office but can be transformed back into a bedroom if needed.