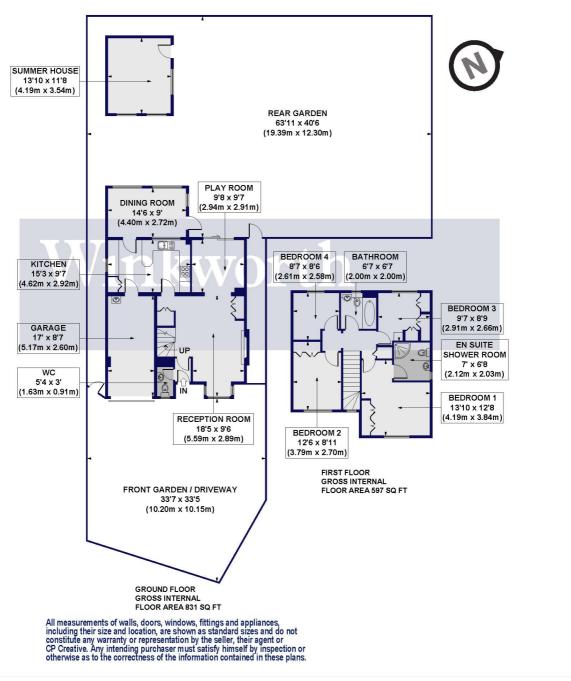

The ground floor features an inviting reception room that connects to a playroom, creating a versatile and welcoming living space. The reception room is enhanced by a charming box bay window with a built-in window seat and a gas fire, adding warmth and character. Both rooms are further complemented by oak wood flooring. At the heart of the home, a spacious kitchen boasts an extensive range of wall and base units, complete with integrated appliances, whilst at the rear of the house is a dining room that offers the perfect setting for family meals or entertaining. The integral garage has been partially converted into a practical store/utility room, with the potential to be integrated as formal room, subject to any planning consent. There is also a convenient WC situated off the entrance hall. The first floor provides four well-proportioned bedrooms, three of which enjoy fitted wardrobes, and one benefits from an ensuite bathroom. Currently, one bedroom is used as a home office but can be transformed back into a bedroom if needed.

Outside, the property boasts an impressive and secluded rear garden, measuring approximately 63'11 x 40'6, with a summer house that could be used as a gym, office, or studio. At the front of the house, a wide block-paved driveway offers ample parking for multiple vehicles. There is also the potential for a rear extension (subject to planning consent).

## Crothall Close, N13

Approx. Gross Internal Floor Area 1589 sq. ft / 147.58 sq. m (Including Summer House) Approx. Gross Internal Floor Area 1428 sq. ft / 132.66 sq. m (Excluding Summer House)

This floorplan is for illustration purposes only and is not to scale. The position and size of doors, windows, appliances and other features are approximate.