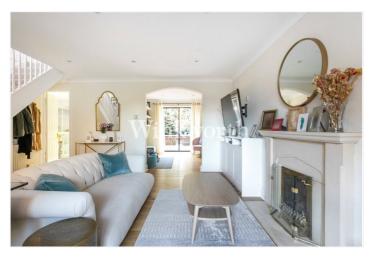

The ground floor features an inviting reception room that connects to a playroom, creating a versatile and welcoming living space. The reception room is enhanced by a charming box bay window with a built-in window seat and a gas fire, adding warmth and character. Both rooms are further complemented by oak wood flooring. At the heart of the home, a spacious kitchen boasts an extensive range of wall and base units, complete with integrated appliances, whilst at the rear of the house is a dining room that offers the perfect setting for family meals or entertaining. The integral garage has been partially converted into a practical store/utility room, with the potential to be integrated as formal room, subject to any planning consent. There is also a convenient WC situated off the entrance hall. The first floor provides four well-proportioned bedrooms, three of which enjoy fitted wardrobes, and one benefits from an ensuite bathroom. Currently, one bedroom is used as a home office but can be transformed back into a bedroom if needed.