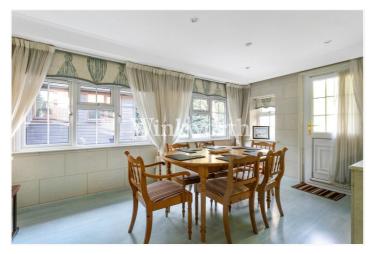

The ground floor features an inviting reception room that connects to a playroom, creating a versatile and welcoming living space. The reception room is enhanced by a charming box bay window with a built-in window seat and a gas fire, adding warmth and character. Both rooms are further complemented by oak wood flooring. At the heart of the home, a spacious kitchen boasts an extensive range of wall and base units, complete with integrated appliances, whilst at the rear of the house is a dining room that offers the perfect setting for family meals or entertaining. The integral garage has been partially converted into a practical store/utility room, with the potential to be integrated as formal room, subject to any planning consent. There is also a convenient WC situated off the entrance hall. The first floor provides four well-proportioned bedrooms, three of which enjoy fitted wardrobes, and one benefits from an ensuite bathroom. Currently, one bedroom is used as a home office but can be transformed back into a bedroom if needed.