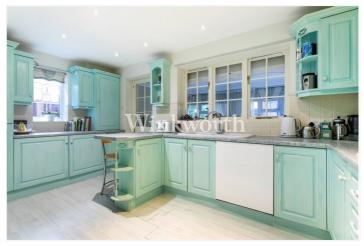

The ground floor features an inviting reception room that connects to a playroom, creating a versatile and welcoming living space. The reception room is enhanced by a charming box bay window with a built-in window seat and a gas fire, adding warmth and character. Both rooms are further complemented by oak wood flooring. At the heart of the home, a spacious kitchen boasts an extensive range of wall and base units, complete with integrated appliances, whilst at the rear of the house is a dining room that offers the perfect setting for family meals or entertaining. The integral garage has been partially converted into a practical store/utility room, with the potential to be integrated as formal room, subject to any planning consent. There is also a convenient WC situated off the entrance hall. The first floor provides four well-proportioned bedrooms, three of which enjoy fitted wardrobes, and one benefits from an ensuite bathroom. Currently, one bedroom is used as a home office but can be transformed back into a bedroom if needed.