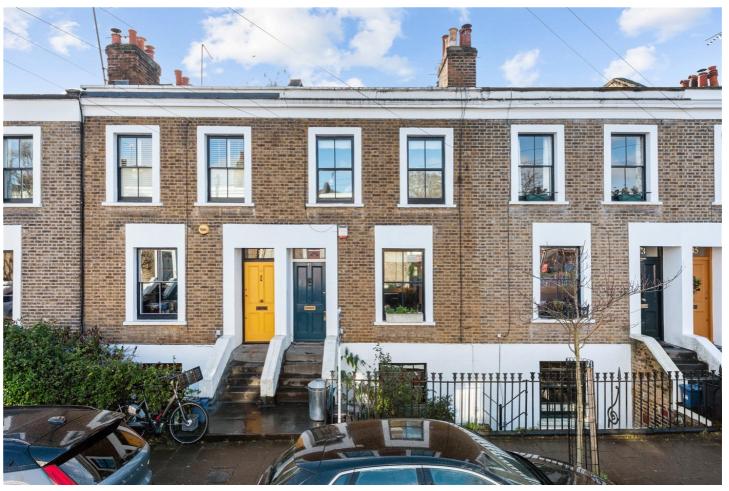

MEHETABEL ROAD, LONDON, E9 **£1,300,000** FREEHOLD

AN EXCEPTIONAL AND RARELY AVAILABLE TWO TO THREE BEDROOM HOUSE IN THE HEART OF HACKNEY JUST A SHORT WALK TO HACKNEY CENTRAL STATION

Hackney | 020 8986 4216 | hackney@winkworth.co.uk

## **DESCRIPTION:**

Welcome to this immaculate two/three-bedroom period house located on Mehetabel Road, offering approximately 1,300 square feet of beautifully designed living space spread across three floors. Steeped in history, this charming residence seamlessly blends period features with modern amenities, providing a comfortable and stylish environment. Entering the property, the lower ground floor unveils an open-plan kitchen diner/reception room, complete with integrated appliances. This inviting space seamlessly flows out to the south facing private garden which isn't overlooked. Ascending to the ground floor, you're greeted by a through lounge reception room, with sash windows which allow an abundance of natural light to stream through. The first-floor houses two generously sized bedrooms, with the master bedroom featuring built-in wardrobes.

Situated in a sought-after location, Mehetabel Road offers residents a plethora of amenities within easy reach. Local shops, cafes, and restaurants are just a short stroll away, catering to everyday needs. Transport links are excellent, with convenient access to bus routes and nearby train stations such as Hackney Central, facilitating effortless commuting to the wider area.