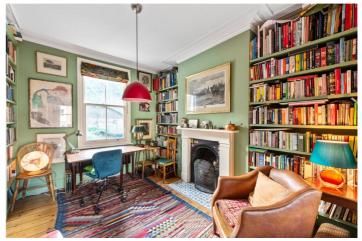

## **DESCRIPTION:**

Welcome to this immaculate two/three-bedroom period house located on Mehetabel Road, offering approximately 1,300 square feet of beautifully designed living space spread across three floors. Steeped in history, this charming residence seamlessly blends period features with modern amenities, providing a comfortable and stylish environment. Entering the property, the lower ground floor unveils an open-plan kitchen diner/reception room, complete with integrated appliances. This inviting space seamlessly flows out to the south facing private garden which isn't overlooked. Ascending to the ground floor, you're greeted by a through lounge reception room, with sash windows which allow an abundance of natural light to stream through. The first-floor houses two generously sized bedrooms, with the master bedroom featuring built-in wardrobes.