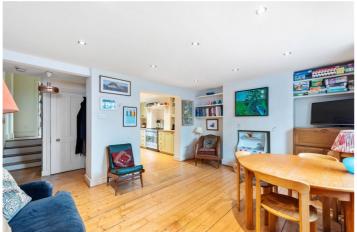

## **DESCRIPTION:**

Welcome to this immaculate two/three-bedroom period house located on Mehetabel Road, offering approximately 1,300 square feet of beautifully designed living space spread across three floors. Steeped in history, this charming residence seamlessly blends period features with modern amenities, providing a comfortable and stylish environment. Entering the property, the lower ground floor unveils an open-plan kitchen diner/reception room, complete with integrated appliances. This inviting space seamlessly flows out to the south facing private garden which isn't overlooked. Ascending to the ground floor, you're greeted by a through lounge reception room, with sash windows which allow an abundance of natural light to stream through. The first-floor houses two generously sized bedrooms, with the master bedroom featuring built-in wardrobes.