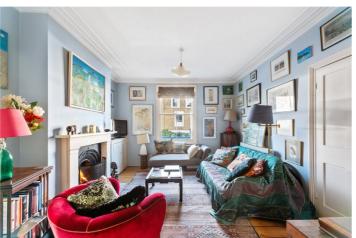

## **DESCRIPTION:**

Welcome to this immaculate two/three-bedroom period house located on Mehetabel Road, offering approximately 1,300 square feet of beautifully designed living space spread across three floors. Steeped in history, this charming residence seamlessly blends period features with modern amenities, providing a comfortable and stylish environment. Entering the property, the lower ground floor unveils an open-plan kitchen diner/reception room, complete with integrated appliances. This inviting space seamlessly flows out to the south facing private garden which isn't overlooked. Ascending to the ground floor, you're greeted by a through lounge reception room, with sash windows which allow an abundance of natural light to stream through. The first-floor houses two generously sized bedrooms, with the master bedroom featuring built-in wardrobes.