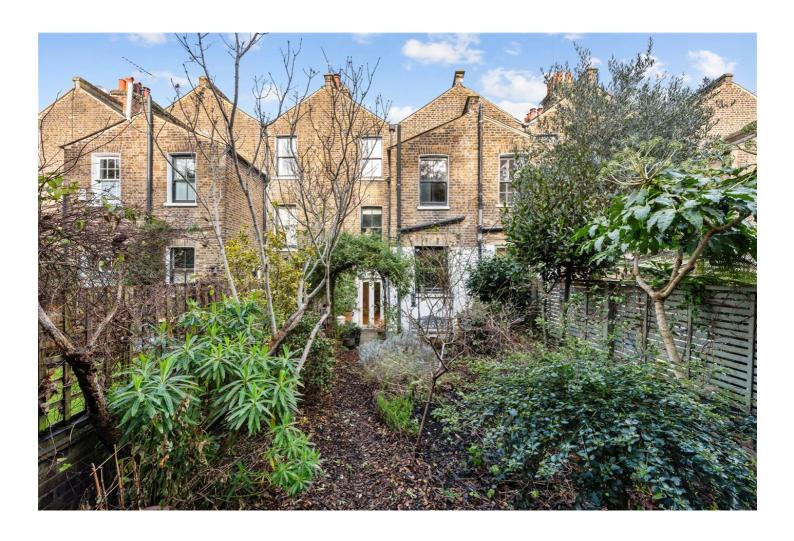

## **DESCRIPTION:**

Welcome to this immaculate two/three-bedroom period house located on Mehetabel Road, offering approximately 1,300 square feet of beautifully designed living space spread across three floors. Steeped in history, this charming residence seamlessly blends period features with modern amenities, providing a comfortable and stylish environment. Entering the property, the lower ground floor unveils an open-plan kitchen diner/reception room, complete with integrated appliances. This inviting space seamlessly flows out to the south facing private garden which isn't overlooked. Ascending to the ground floor, you're greeted by a through lounge reception room, with sash windows which allow an abundance of natural light to stream through. The first-floor houses two generously sized bedrooms, with the master bedroom featuring built-in wardrobes.