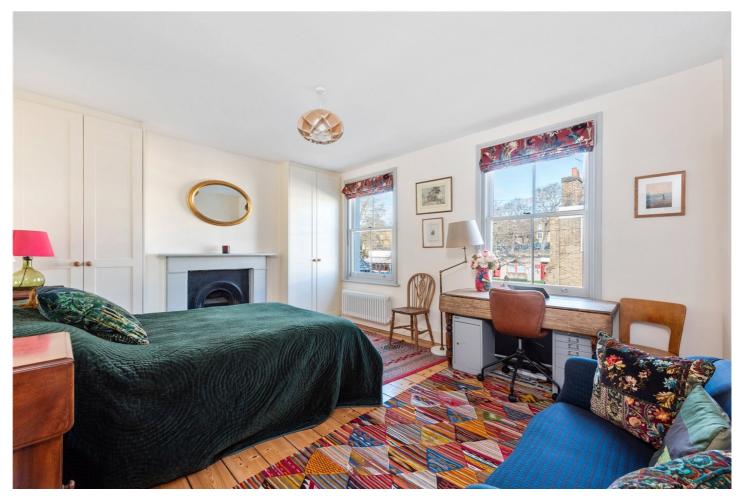

## **DESCRIPTION:**

Welcome to this immaculate two/three-bedroom period house located on Mehetabel Road, offering approximately 1,300 square feet of beautifully designed living space spread across three floors. Steeped in history, this charming residence seamlessly blends period features with modern amenities, providing a comfortable and stylish environment. Entering the property, the lower ground floor unveils an open-plan kitchen diner/reception room, complete with integrated appliances. This inviting space seamlessly flows out to the south facing private garden which isn't overlooked. Ascending to the ground floor, you're greeted by a through lounge reception room, with sash windows which allow an abundance of natural light to stream through. The first-floor houses two generously sized bedrooms, with the master bedroom featuring built-in wardrobes.