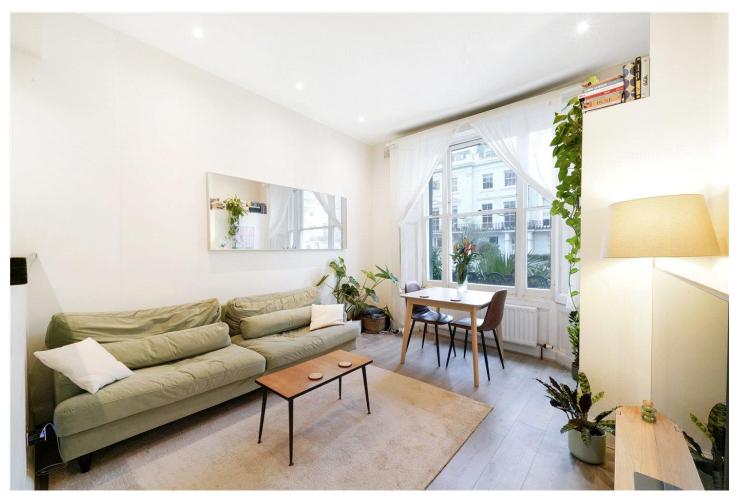

# **DESCRIPTION:**

This charming, raised ground floor flat is presented in exceptional condition and extends to 413sq.ft. The accommodation comprises; open plan reception, kitchen and dining room, bedroom to the rear and an ensuite shower room. Being on the raised ground floor the flat benefits from high ceilings and large grand window to the front and rear, which flood the rooms with natural light.

# **LOCATION:**

Sutherland Place is a peaceful, tree lined street in the ever-popular Artesian Road group of streets, well placed just to the east of Ledbury Road and the north of Westbourne Grove, moments from many of Notting Hill's most fashionable boutiques and restaurants.