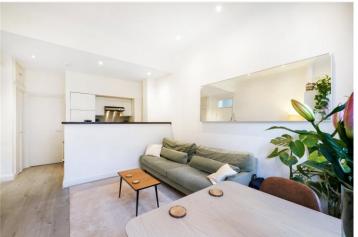

# **DESCRIPTION:**

This charming, raised ground floor flat is presented in exceptional condition and extends to 413sq.ft. The accommodation comprises; open plan reception, kitchen and dining room, bedroom to the rear and an ensuite shower room. Being on the raised ground floor the flat benefits from high ceilings and large grand window to the front and rear, which flood the rooms with natural light.