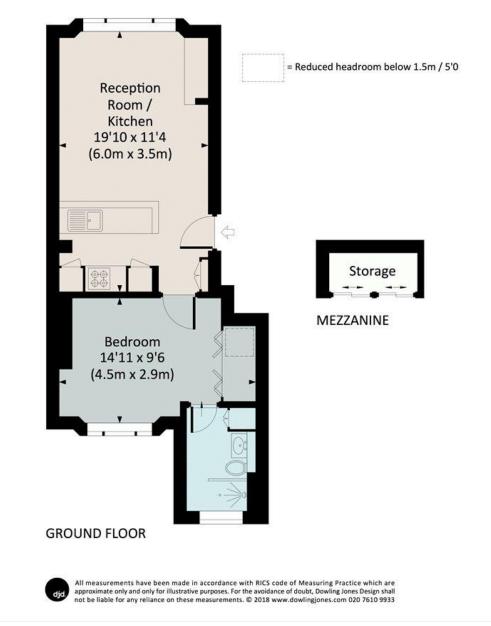

# **DESCRIPTION:**

This charming, raised ground floor flat is presented in exceptional condition and extends to 413sq.ft. The accommodation comprises; open plan reception, kitchen and dining room, bedroom to the rear and an ensuite shower room. Being on the raised ground floor the flat benefits from high ceilings and large grand window to the front and rear, which flood the rooms with natural light.

#### SUTHERLAND PLACE, W2 Approximate Gross Internal Area 38.4 sq m / 413 sq ft 38.9 sq m / 418 sq ft Inc. Reduced Headroom

This floorplan is for illustration purposes only and is not to scale. The position and size of doors, windows, appliances and other features are approximate.