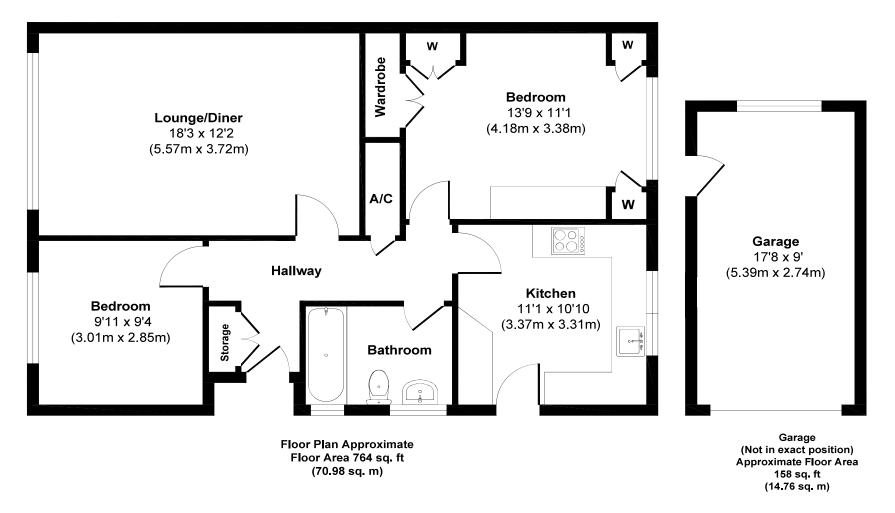

## Leeson Drive

Approx. Gross Internal Floor Area 922 sq. ft / 85.74 sq. m (including garage) Illustration for identification purposes only, measurements approximate and not to scale.