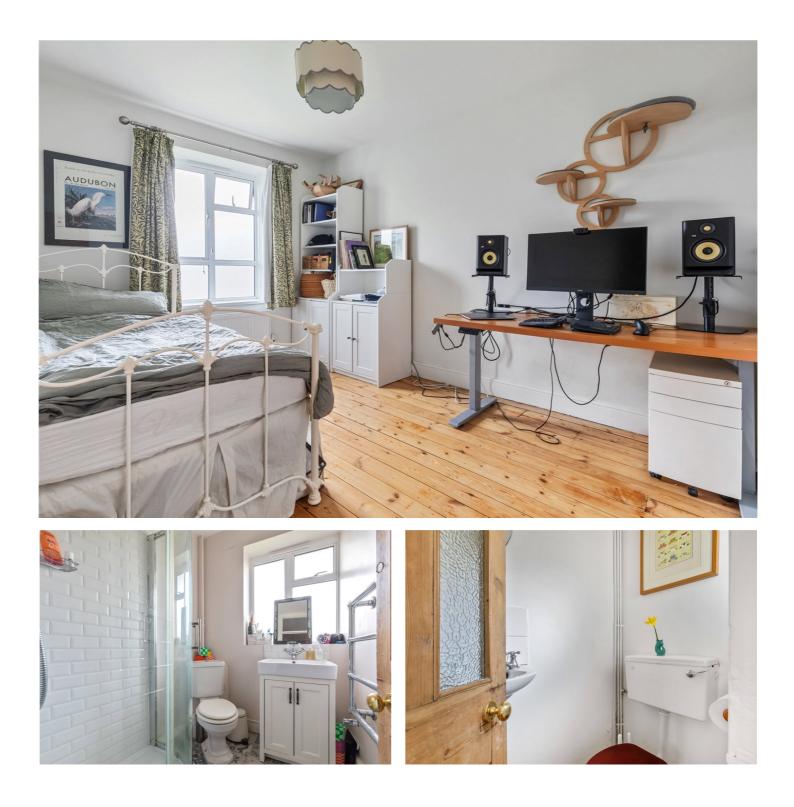

#### **DESCRIPTION:**

A stunning, two double bedroom split level apartment set moments from the tube in the heart of Highbury. Standing in excess of 650 sqft, the property has been tastefully decorated making it a perfect first time buy or investment. Accommodation comprises of a wonderfully spacious reception room, spanning the full width of the property with ample dining space. A recently refurbished kitchen with plentiful worktop and cupboard space is positioned directly behind the living room. The first floor consists of two good sized double bedrooms, the master with cleverly inbuilt, floor to ceiling wardrobes, while the property is completed with a modern shower room and downstairs wc.