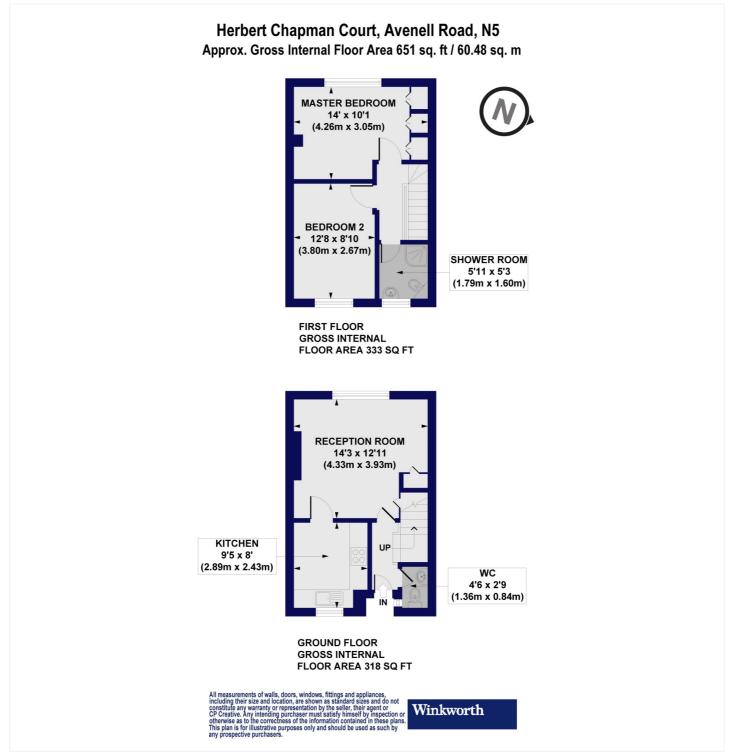

#### **DESCRIPTION:**

A stunning, two double bedroom split level apartment set moments from the tube in the heart of Highbury. Standing in excess of 650 sqft, the property has been tastefully decorated making it a perfect first time buy or investment. Accommodation comprises of a wonderfully spacious reception room, spanning the full width of the property with ample dining space. A recently refurbished kitchen with plentiful worktop and cupboard space is positioned directly behind the living room. The first floor consists of two good sized double bedrooms, the master with cleverly inbuilt, floor to ceiling wardrobes, while the property is completed with a modern shower room and downstairs wc.

# Winkworth

See things differently

This floorplan is for illustration purposes only and is not to scale. The position and size of doors, windows, appliances and other features are approximate.

Highbury | 0207 989 7000 | highbury@winkworth.co.uk