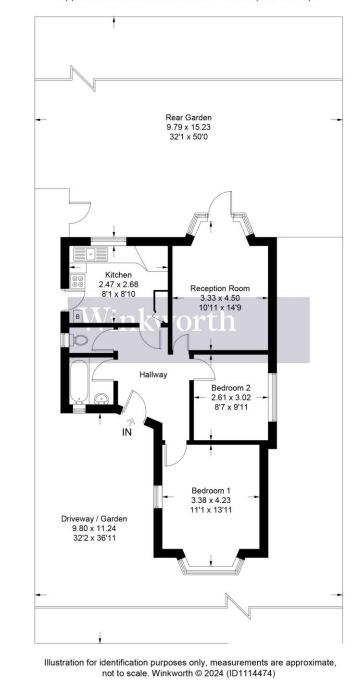

## **AT A GLANCE**

- 2 Bedrooms
- Southerly Facing Rear Garden
- South Borehamwood
- Off Street Parking
- Close To Yavneh and Monksmead Schools
- Chain Free

Approximate Gross Internal Area = 59.5 sq m / 640 sq ft

This floorplan is for illustration purposes only and is not to scale. The position and size of doors, windows, appliances and other features are approximate.

Tenure: Freehold
Term: 0 year and 0 months
Service Charge: £0 per annum
Ground Rent: £ 0 Annually (subject to increase)
Council Tax Band: E
Where no figures are shown, we have been unable to ascertain the information. All figures that are shown were correct at the time of printing.