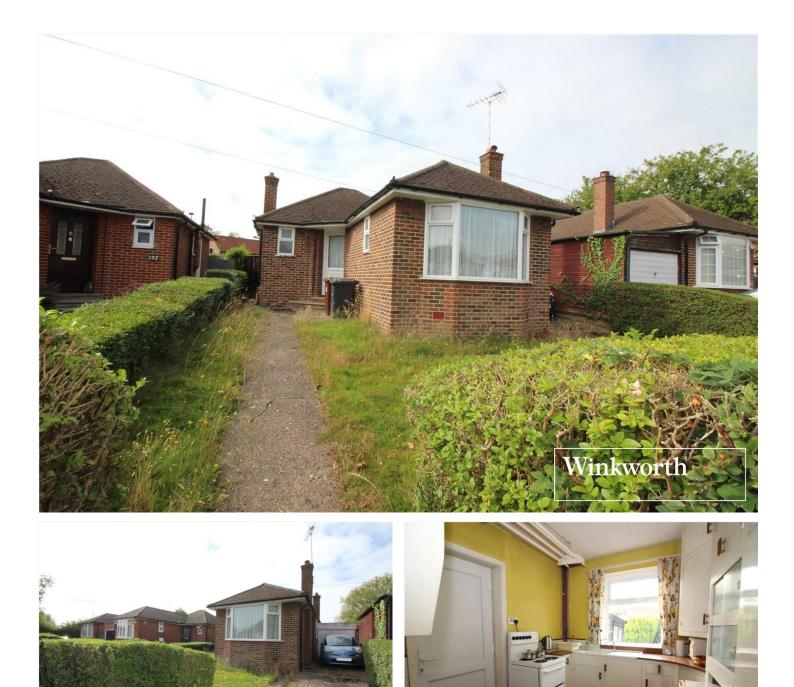

## **DESCRIPTION:**

Set in a peaceful and sought-after residential area, this detached bungalow offers a wonderful opportunity for those seeking a cosy and affordable home. Boasting two well-proportioned bedrooms, a spacious reception room, and bathroom, this property is perfect for small families or downsizers. The generously sized garden provides a lovely outdoor space for relaxation and entertaining, while off-street parking adds to the convenience of this property. Situated within easy reach of local amenities, schools, and transport links, this home offers a tranquil retreat while still being close to everything you need. Don't miss out on the chance to make this bungalow your own and enjoy all it has to offer. Contact us today to arrange a viewing.

## **AT A GLANCE**

- 2 Bedrooms
- Southerly Facing Rear Garden
- South Borehamwood
- Off Street Parking
- Close To Yavneh and Monksmead Schools
- Chain Free

Approximate Gross Internal Area = 59.5 sq m / 640 sq ft