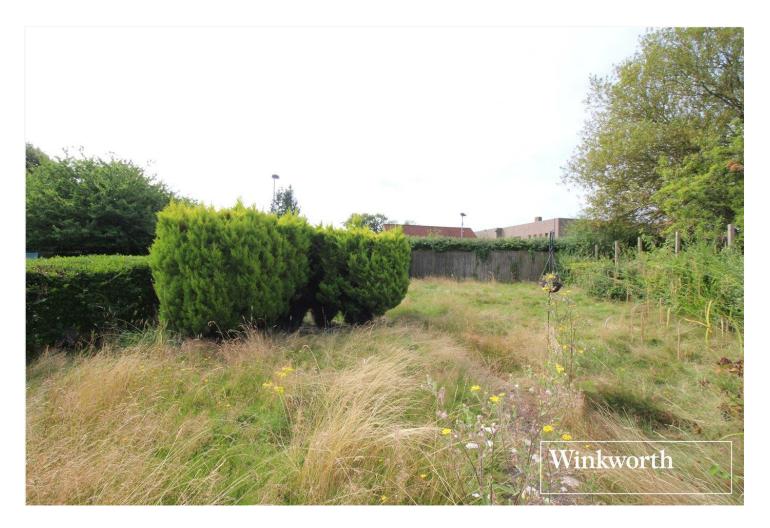

## **DESCRIPTION:**

Set in a peaceful and sought-after residential area, this detached bungalow offers a wonderful opportunity for those seeking a cosy and affordable home. Boasting two well-proportioned bedrooms, a spacious reception room, and bathroom, this property is perfect for small families or downsizers. The generously sized garden provides a lovely outdoor space for relaxation and entertaining, while off-street parking adds to the convenience of this property. Situated within easy reach of local amenities, schools, and transport links, this home offers a tranquil retreat while still being close to everything you need. Don't miss out on the chance to make this bungalow your own and enjoy all it has to offer. Contact us today to arrange a viewing.

## **AT A GLANCE**

- 2 Bedrooms
- Southerly Facing Rear Garden
- South Borehamwood
- Off Street Parking
- Close To Yavneh and Monksmead Schools
- Chain Free

Approximate Gross Internal Area = 59.5 sq m / 640 sq ft