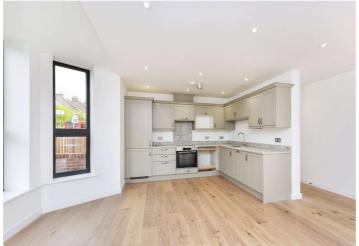

Good specification throughout with dual aspect open plan kitchen / reception spanning an impressive 21 foot. Two double bedrooms, two bathrooms (one en-suite), and generous ceiling heights throughout.