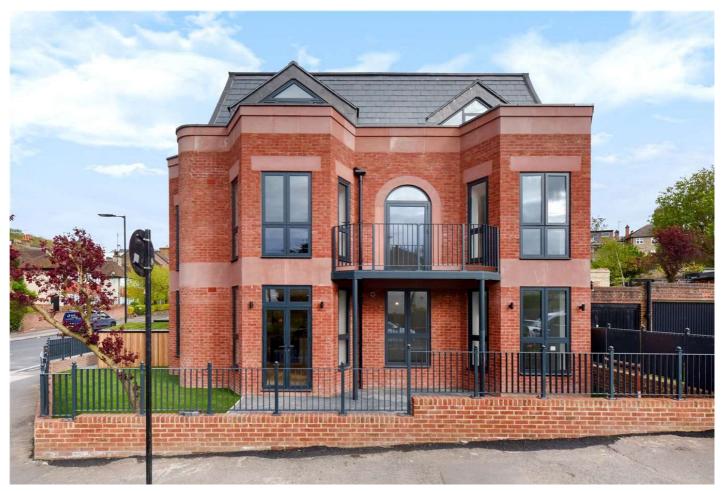

Forest Hill Road, SE23

# Guide Price £525,000

Brand new two-bedroom, two-bathroom apartment located in a period style new build close to Honor Oak Park and East Dulwich. Measuring over 730 Sq ft with direct access to a private garden. Good spec kitchens and bathrooms and sold with share of freehold.

### **DESCRIPTION**

The property is located in a brand new development built in a sympathetic period style.

Located close to Honor Oak Park and bordering desirable East Dulwich, with the green spaces of Peckham Rye Park, and Brenchley Gardens close by.