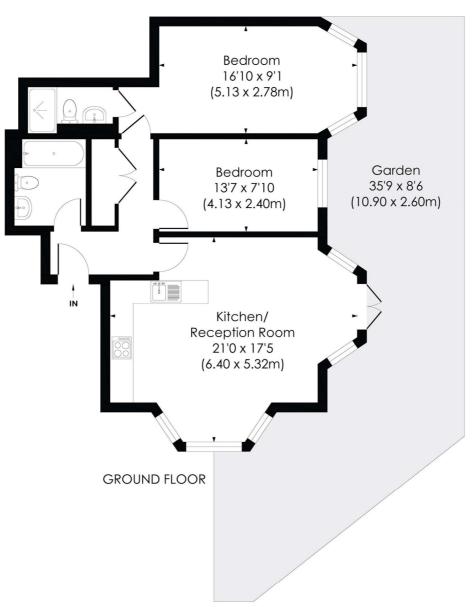

# FOREST HILL ROAD, SE23

Approx. Gross Internal Floor Area

731 Sq. ft/67.93 Sq. m

© Pixangle Property Marketing Ltd. info@pixangle.com Tel: 0208 870 2118

This floor plan has been prepared for the purpose of illustration only in accordance with the latest RICS code of measuring practice and is not to scale. All measurements and areas are approximate and whilst every effort has been made to ensure the accuracy of the plan contained here, no responsibility is taken for any error, omission or misstatement.