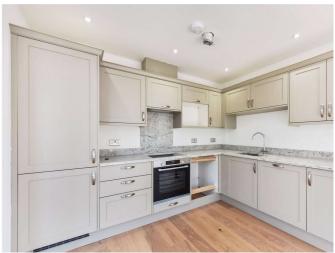

Good specification throughout with dual aspect open plan kitchen / reception spanning an impressive 21 foot. Two double bedrooms, two bathrooms (one en-suite), and generous ceiling heights throughout.