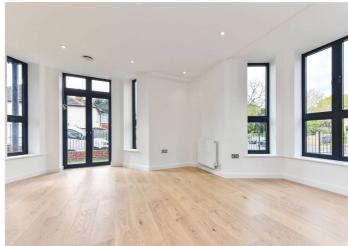

Good specification throughout with dual aspect open plan kitchen / reception spanning an impressive 21 foot. Two double bedrooms, two bathrooms (one en-suite), and generous ceiling heights throughout.

The property benefits from direct access to a private wrap around garden and is sold with share of freehold. Generous size spanning over 730 sq ft.

Closest station is Honor Oak Park with its frequent service allowing a fast and seamless commute into central London.