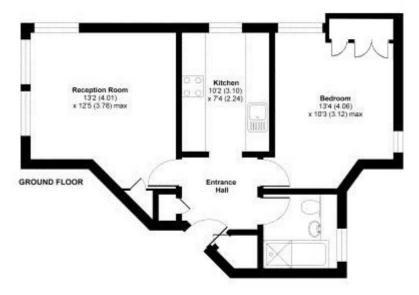

## APPROX. GROSS INTERNAL FLOOR AREA 484 SQ FT 44.9 SQ METRES

White every attempt has been made to ensure the accuracy of the floor plan contained here, manuscriteris of doors, windows and recommand and no separational and no separational and no separational and no separational and not separation of the property of a defined by RAC Oxford in Measuring Plastice and should be used as such by any acceptance prototage.

Specifically no gualantee is given on the total square footings of the property if gooded on this plan. Any figure given is for initial quietes only and should not be select on as a basis of violation.

This floorplan is for illustration purposes only and is not to scale. The position and size of doors, windows, appliances and other features are approximate.

**Greenwich** | 02030533033 | greenwich@winkworth.co.uk