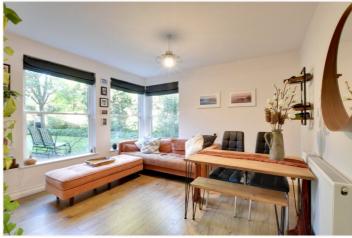

In excellent order the property comprises a bright double aspect reception room, a new and well fitted galley kitchen, modern bathroom and a double bedroom with fitted wardrobes. Along with parking, the property also comes with a newly installed gas central heating system, boiler and radiators and also hard wood flooring. As mentioned, the communal gardens are extremely impressive and well kept.