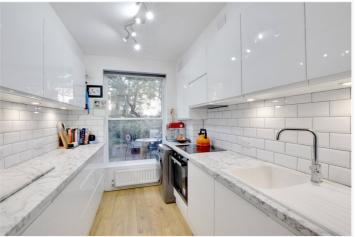

In excellent order the property comprises a bright double aspect reception room, a new and well fitted galley kitchen, modern bathroom and a double bedroom with fitted wardrobes. Along with parking, the property also comes with a newly installed gas central heating system, boiler and radiators and also hard wood flooring. As mentioned, the communal gardens are extremely impressive and well kept.