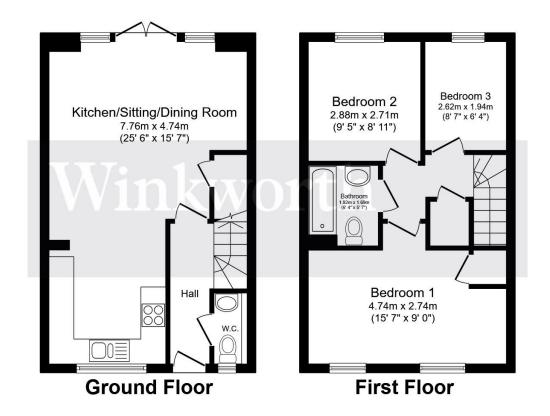

Total floor area 74.1 m² (798 sq.ft.) approx

This floor plan is for illustrative purposes only. It is not drawn to scale. Any measurements, floor areas (including any total floor area), openings and orientation are approximate. No details are guaranteed, they cannot be relied upon for any purpose and they do not form part of any agreement. No liability is taken for any error, omission or misstatement. A party must rely upon its own inspection(s). Powered by www.focalagent.com