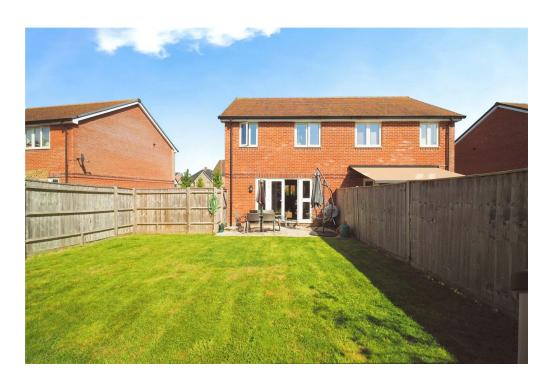

s to multiple dog walking hotspots. When developing Augustus Park a children's play park was created as well as an area of sustainable natural alternative greenspace (SANG) land with boardwalks around and over the river, gravel paths, dog walking dipping areas and seating.

Popular with commuters, Fordingbridge has a variety of shops, bars and restaurants, with a beautiful recreational area/park, doctors and dental surgeries and is the gateway to the New Forest. The A338 leads to Ringwood, A31 to the South Coast and Bournemouth and M27/M3 to London. As well as being within convenient driving distance of the beautiful Dorset beaches and Hampshire's brilliant New Forest, Fordingbridge is well positioned to take advantage of the International Airports located in Bournemouth and Southampton.









Total floor area 74.1 m² (798 sq.ft.) approx

This floor plan is for illustrative purposes only. It is not drawn to scale. Any measurements, floor areas (including any total floor area), openings and orientation are approximate. No details are guaranteed, they cannot be relied upon for any purpose and they do not form part of any agreement. No liability is taken for any error, omission or misstatement. A party must rely upon its own inspection(s). Powered by www.focalagent.com



Salisbury | 01722 443 000 | salisbury@winkworth.co.uk