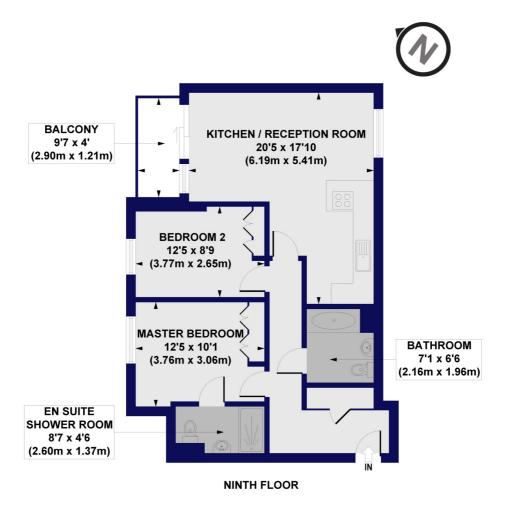

## Avantgarde Tower, Avantgarde Place, E1 Approx. Gross Internal Floor Area 723 sq. ft / 67.21 sq. m

All measurements of walls, doors, windows, fittings and appliances, including their size and location, are shown as standard sizes and do not constitute any warranty or representation by the seller, their agent or CP Creative. Any intending purchaser must satisfy himself by inspection or otherwise as to the correctness of the information contained in these plans. This plan is for illustrative purposes only and should be used as such by any prospective purchasers.

<u>Win</u>kworth

This floorplan is for illustration purposes only and is not to scale. The position and size of doors, windows, appliances and other features are approximate.

Shoreditch | 020 7749 7650 | shoreditch@winkworth.co.uk