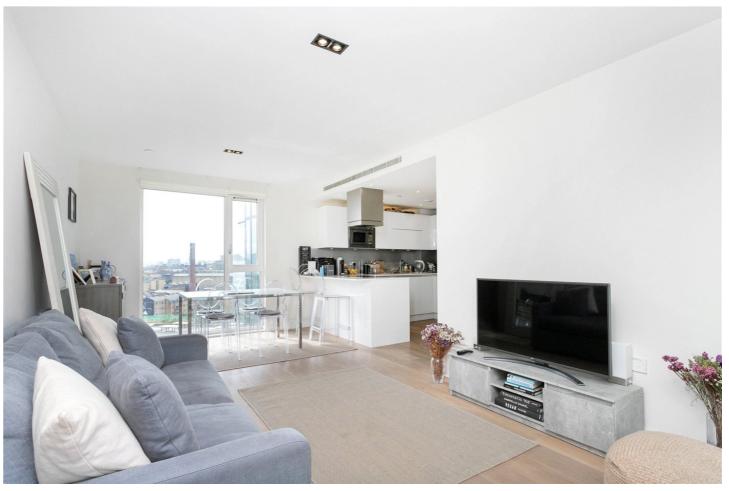

## **DESCRIPTION:**

Discover urban luxury with this exceptional ninth-floor apartment in the Avant Garde Tower, just moments from Shoreditch High Street Station. Offering expansive views from its chic living space, this property includes two spacious double bedrooms, two modern bathrooms, and a high-quality kitchen with granite countertops. The apartment also features a comfort cooling system, ensuring a pleasant environment year-round. Residents benefit from exclusive amenities such as a lounge, a 24-hour concierge service, and a communal gym.

Location is key, and this property is just 100 meters from Shoreditch High Street Station. It's also within easy walking distance to the Square Mile and Liverpool Street Station. Nearby, you'll find the vibrant Hoxton Square and all the trendy attractions that Shoreditch has to offer. The images showcase the modern interior and the stunning views from the balcony, highlighting the bright and airy living space that makes this apartment truly stand out. Experience the best of city living with this outstanding property. Holding deposit: 1 weeks rent.