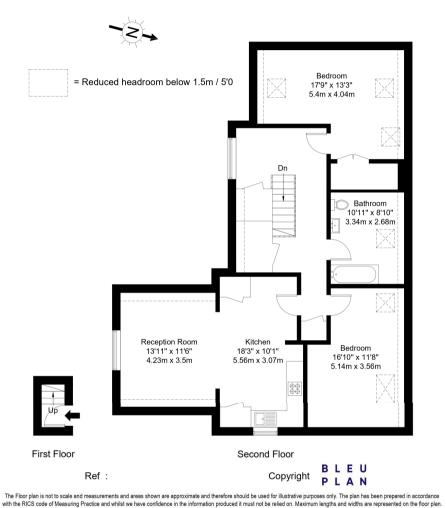

## South Park Road, SW19 8RY

Approx Gross Internal Area = 96.9 sq m / 1043 sq ft Restricted head height = 7 sq m / 75 sq ft Total = 103.9 sq m / 1118 sq ft

If there is any aspect of particular importance, you should carry out or commission your own inspection of the property. Copyright @ BleuPlan