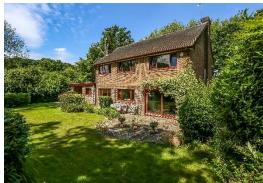

This substantial four-bedroom detached home boasts a generous plot approaching half an acre and provides spacious living accommodation. The entrance hallway leads to a well-proportioned sitting room, which opens onto the rear garden. Leading off the sitting room is a dining room, and to the front elevation is a study/home office. The kitchen/breakfast room is fitted with a wide range of eye and base level units and has the added benefit of a separate utility room. Also on the ground floor is a WC. To the first floor are four bedrooms and a family bathroom, the principal bedroom benefits from an en-suite shower. The new owners will likely wish to embark on a programme of refurbishment to put their own stamp on this beautiful property.

The property is approached via a sweeping in and out driveway which provides plenty of parking and access to the garage. The beautifully landscaped mature gardens have a wealth of specimen trees and shrubs with the remainder laid to lawn.