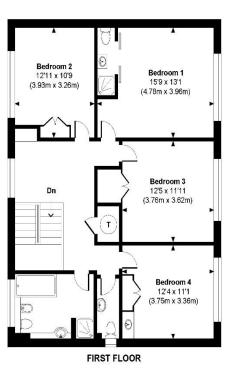

This substantial four-bedroom detached home boasts a generous plot approaching half an acre and provides spacious living accommodation. The entrance hallway leads to a well-proportioned sitting room, which opens onto the rear garden. Leading off the sitting room is a dining room, and to the front elevation is a study/home office. The kitchen/breakfast room is fitted with a wide range of eye and base level units and has the added benefit of a separate utility room. Also on the ground floor is a WC. To the first floor are four bedrooms and a family bathroom, the principal bedroom benefits from an en-suite shower. The new owners will likely wish to embark on a programme of refurbishment to put their own stamp on this beautiful property.

#### **Hocombe Road**

Approximate Gross Internal Area Main House = 2245 Sq Ft / 208.57 Sq M Garage = 378 Sq Ft / 35.07 Sq M Total = 2623 Sq Ft / 243.64 Sq M

© www.propertyfocus.co | Professional Property Photography & Floorplans

This plan is for illustrative purposes only and is not to scale. If specified, the Gross Internal Area (GIA), dimensions, North point orientation and the size and placement of features are approximate and should not be reled on as a statement of fact. No guarantee is given for the GIA and no responsibility is taken for any error, or mission or mirrepresentation.