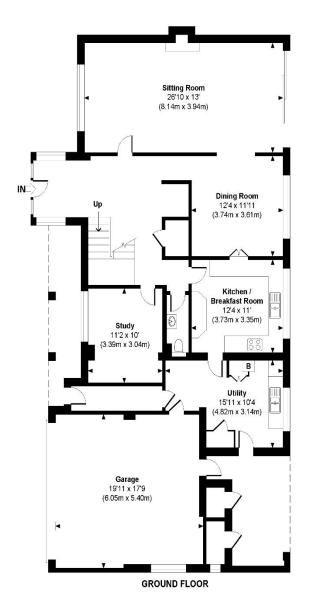

This substantial four-bedroom detached home boasts a generous plot approaching half an acre and provides spacious living accommodation. The entrance hallway leads to a well-proportioned sitting room, which opens onto the rear garden. Leading off the sitting room is a dining room, and to the front elevation is a study/home office. The kitchen/breakfast room is fitted with a wide range of eye and base level units and has the added benefit of a separate utility room. Also on the ground floor is a WC. To the first floor are four bedrooms and a family bathroom, the principal bedroom benefits from an en-suite shower. The new owners will likely wish to embark on a programme of refurbishment to put their own stamp on this beautiful property.

#### **Hocombe Road**

Approximate Gross Internal Area Main House = 2245 Sq Ft / 208.57 Sq M Garage = 378 Sq Ft / 35.07 Sq M Total = 2623 Sq Ft / 243.64 Sq M

© www.propertyfocus.co | Professional Property Photography & Floorplans

This plan is for illustrative purposes only and is not to scale. If specified, the Gross Internal Area (GIA), dimensions, North point orientation and the size and placement of features are approximate and should not be reled on as a statement of fact. No guarantee is given for the GIA and no responsibility is taken for any error, or mission or mirrepresentation.