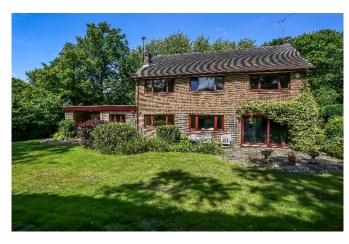

This substantial four-bedroom detached home boasts a generous plot approaching half an acre and provides spacious living accommodation. The entrance hallway leads to a well-proportioned sitting room, which opens onto the rear garden. Leading off the sitting room is a dining room, and to the front elevation is a study/home office. The kitchen/breakfast room is fitted with a wide range of eye and base level units and has the added benefit of a separate utility room. Also on the ground floor is a WC. To the first floor are four bedrooms and a family bathroom, the principal bedroom benefits from an en-suite shower. The new owners will likely wish to embark on a programme of refurbishment to put their own stamp on this beautiful property.

The property is approached via a sweeping in and out driveway which provides plenty of parking and access to the garage. The beautifully landscaped mature gardens have a wealth of specimen trees and shrubs with the remainder laid to lawn.