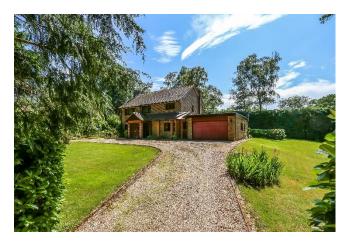

The property is approached via a sweeping in and out driveway which provides plenty of parking and access to the garage. The beautifully landscaped mature gardens have a wealth of specimen trees and shrubs with the remainder laid to lawn.