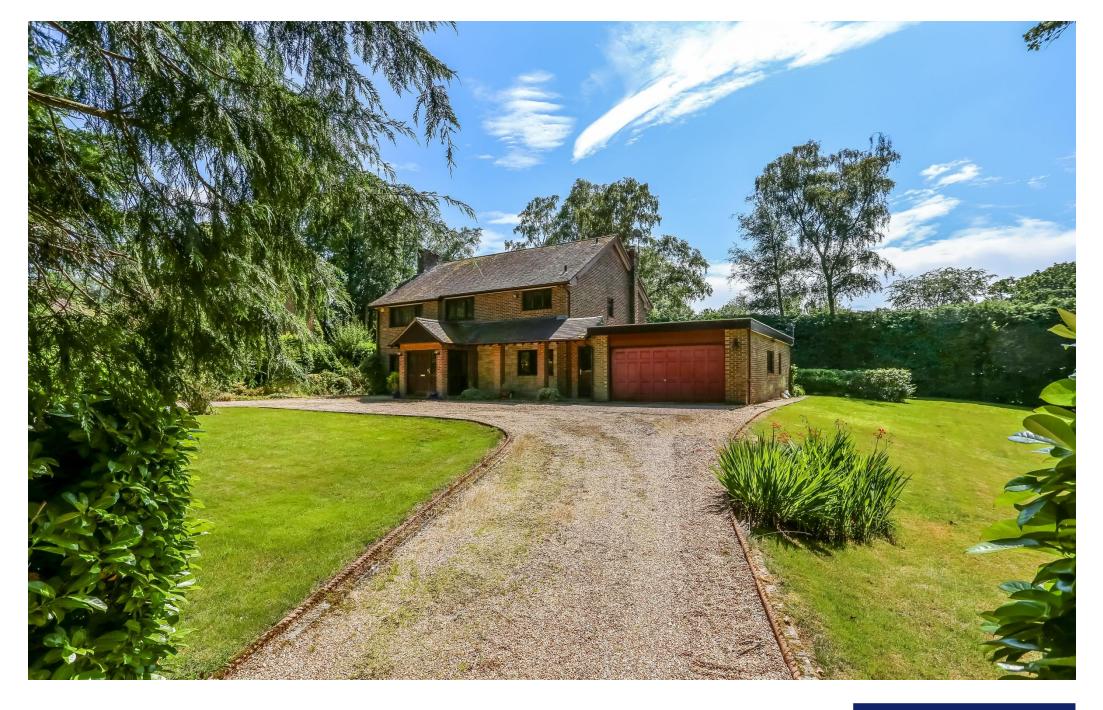

This substantial four-bedroom detached home boasts a generous plot approaching half an acre and provides spacious living accommodation. The entrance hallway leads to a well-proportioned sitting room, which opens onto the rear garden. Leading off the sitting room is a dining room, and to the front elevation is a study/home office. The kitchen/breakfast room is fitted with a wide range of eye and base level units and has the added benefit of a separate utility room. Also on the ground floor is a WC. To the first floor are four bedrooms and a family bathroom, the principal bedroom benefits from an en-suite shower. The new owners will likely wish to embark on a programme of refurbishment to put their own stamp on this beautiful property.

The property is approached via a sweeping in and out driveway which provides plenty of parking and access to the garage. The beautifully landscaped mature gardens have a wealth of specimen trees and shrubs with the remainder laid to lawn.