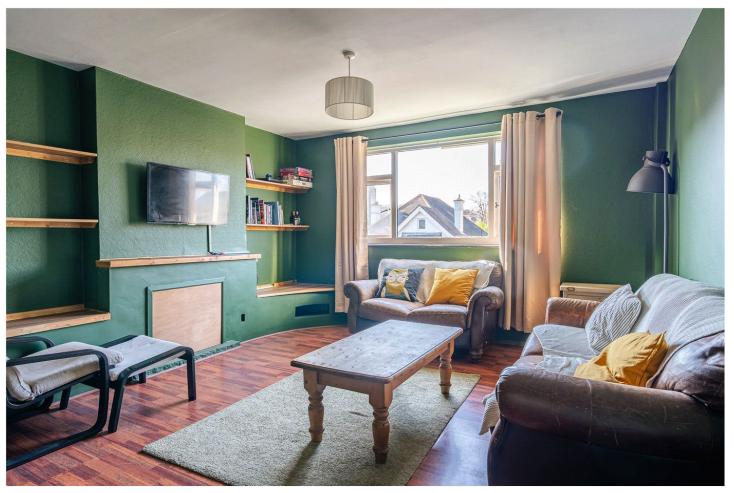

## **DESCRIPTION:**

This spacious split-level apartment is set within a modern purpose-built block and offers well-balanced living over two floors. The layout is perfect for those seeking generous proportions and a functional flow. Upon entering, you're greeted by a wide hallway that leads to a bright kitchen with sleek white cabinetry and plentiful counter space. Adjacent, the large reception room is a welcoming retreat, with green-toned walls, built-in shelving, and room for both lounge and dining areas.