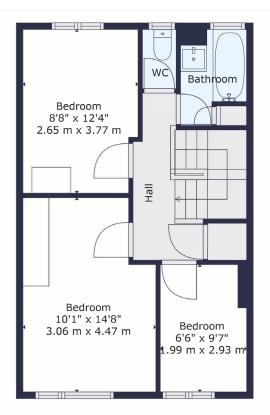

Upstairs, you'll find three well-proportioned bedrooms, a separate WC, and a modern bathroom finished with warm stone tiling. A standout feature of this home is the private, sunny garden to the rear—complete with a newly decked seating area, mature planted borders, and space to enjoy summer entertaining.

Floor 1 Floor 2

Winkworth

**TOTAL: 873 sq. ft, 81 m2**FLOOR 1: 411 sq. ft, 38 m2, FLOOR 2: 462 sq. ft, 43 m2

All measurements of walls, doors, windows, fittings and appliances, including their size and location, are shown as standard sizes and do not constitute any warranty or representation by the seller, their agent or Winkworth. Any intending purchaser must satisfy himself by inspection or otherwise as to the correctness of the information contained in these plans. This plan is for fillustrative purposes