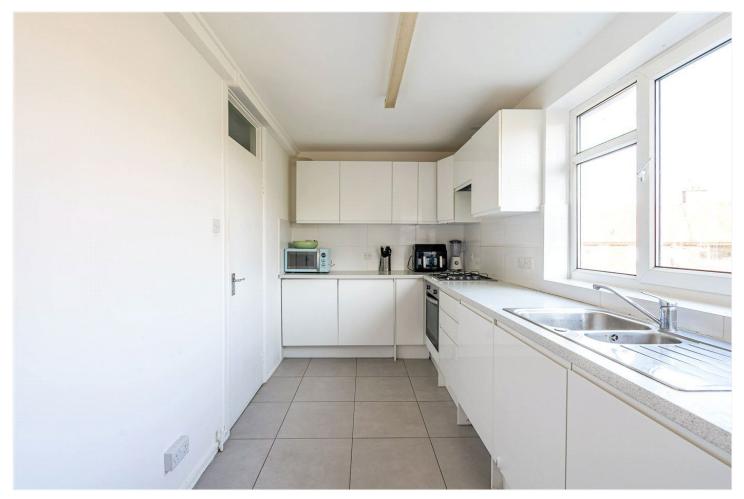

## **DESCRIPTION:**

This spacious split-level apartment is set within a modern purpose-built block and offers well-balanced living over two floors. The layout is perfect for those seeking generous proportions and a functional flow. Upon entering, you're greeted by a wide hallway that leads to a bright kitchen with sleek white cabinetry and plentiful counter space. Adjacent, the large reception room is a welcoming retreat, with green-toned walls, built-in shelving, and room for both lounge and dining areas.