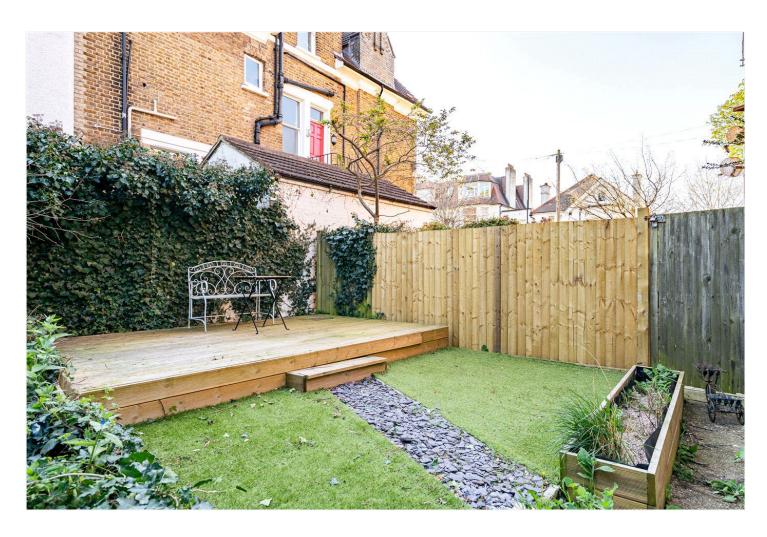

Upstairs, you'll find three well-proportioned bedrooms, a separate WC, and a modern bathroom finished with warm stone tiling. A standout feature of this home is the private, sunny garden to the rear—complete with a newly decked seating area, mature planted borders, and space to enjoy summer entertaining.