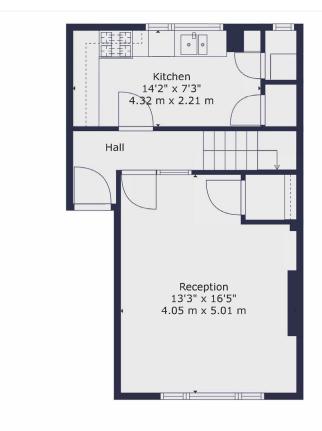

## **DESCRIPTION:**

This spacious split-level apartment is set within a modern purpose-built block and offers well-balanced living over two floors. The layout is perfect for those seeking generous proportions and a functional flow. Upon entering, you're greeted by a wide hallway that leads to a bright kitchen with sleek white cabinetry and plentiful counter space. Adjacent, the large reception room is a welcoming retreat, with green-toned walls, built-in shelving, and room for both lounge and dining areas.

Floor 1 Floor 2

Winkworth

**TOTAL: 873 sq. ft, 81 m2**FLOOR 1: 411 sq. ft, 38 m2, FLOOR 2: 462 sq. ft, 43 m2

All measurements of walls, doors, windows, fittings and appliances, including their size and location, are shown as standard sizes and do not constitute any warranty or representation by the seller, their agent or Winkworth. Any intending purchaser must satisfy himself by inspection or otherwise as to the correctness of the information contained in these plans. This plan is for fillustrative purposes