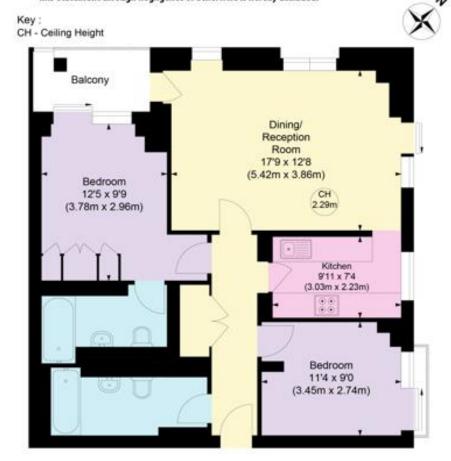

#### POINT WEST, SW7

APPROXIMATE GROSS INTERNAL AREA

766 Ft 2 - 71.21 M 2

COMPLIANT WITH RICS CODE OF MEASURING PRACTICE Floorplan is for illustrative purposes only and is not to scale. Every attempt has been made to ensure the accuracy of the floorplan shown, however all measurements, fixtures, fittings and data shown are an approximate interpretation for illustrative purposes only. Liability for errors, omissions or mis-statement through negligence or otherwise is hereby excluded.

SEVENTH FLOOR

Score Energy rating Current Potential 92+ Α В 81-91 84 B 69-80 77 C D 55-68 Ε 39-54 F 21-38 G 1-20

> This floorplan is for illustration purposes only and is not to scale. The position and size of doors, windows, appliances and other features are approximate