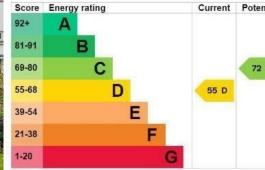

### 11 Whitefield Close, London, SW15 3SS

Winkworth

| ential | Features                                                                                   | Freehold                                           |
|--------|--------------------------------------------------------------------------------------------|----------------------------------------------------|
| 2 C    | <ul> <li>4 Bedrooms</li> <li>Really Long Private Garden</li> <li>Private Garage</li> </ul> | Internal area<br>Total 1,481 sq. ft / 137.61 sq. m |
|        | Chain-Free                                                                                 | Price<br>£925,000                                  |