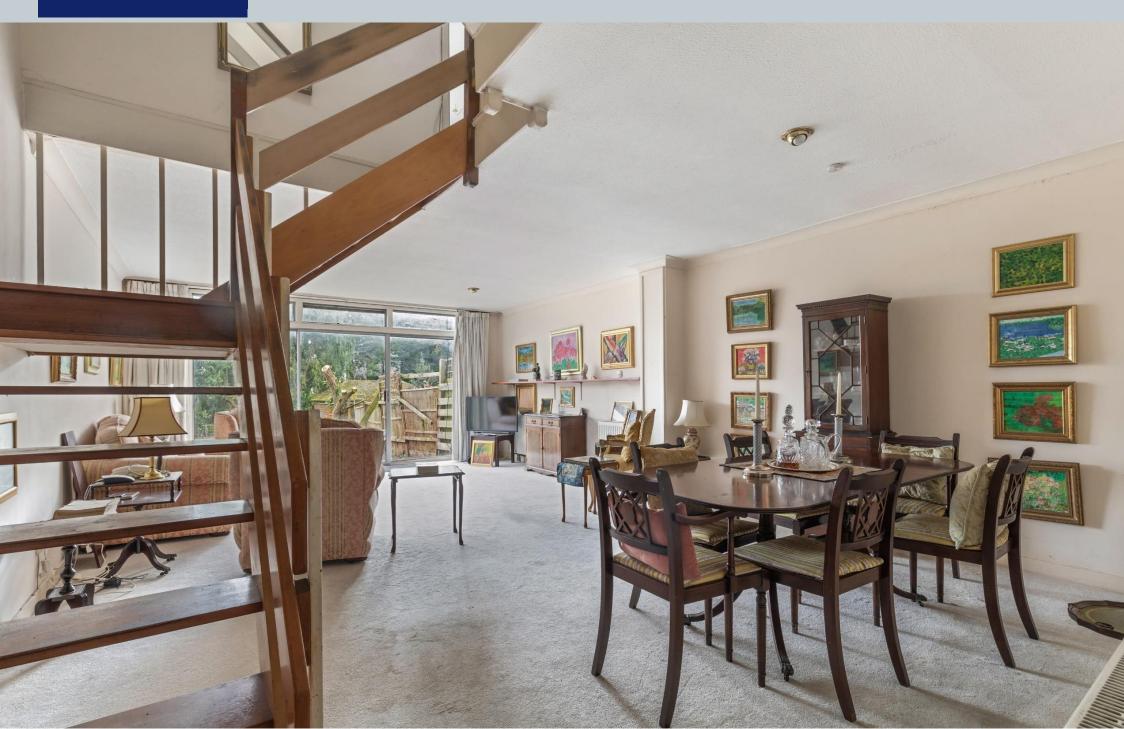

On the ground floor you'll discover a kitchen and cloakroom towards the front. At the rear is a vast reception room, flooded with natural light and providing ample space for both living and dining. Accessed through sliding doors is the garden, with generous space to fit an outbuilding, subject to standard planning consents.