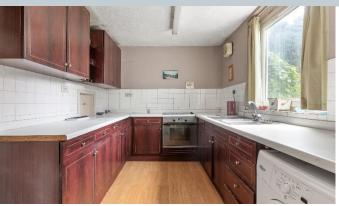

On the ground floor you'll discover a kitchen and cloakroom towards the front. At the rear is a vast reception room, flooded with natural light and providing ample space for both living and dining. Accessed through sliding doors is the garden, with generous space to fit an outbuilding, subject to standard planning consents.