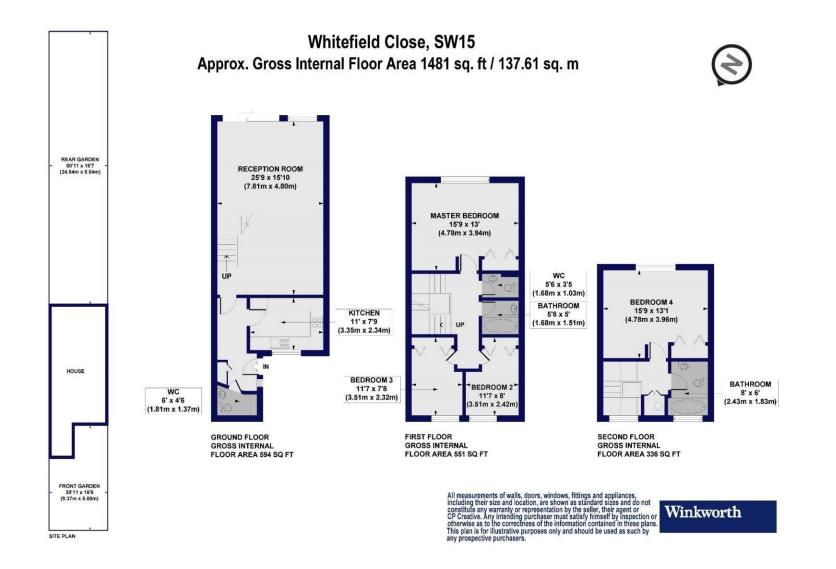

On the ground floor you'll discover a kitchen and cloakroom towards the front. At the rear is a vast reception room, flooded with natural light and providing ample space for both living and dining. Accessed through sliding doors is the garden, with generous space to fit an outbuilding, subject to standard planning consents.

The first floor comprises three bedrooms, all with built-in wardrobes, serviced by a bathroom. A final bedroom can be found on the top floor, with further fitted wardrobes and a bathroom.

This property is ideally located just a short walk from East Putney tube station, and benefits from a private garage.

### 11 Whitefield Close, London, SW15 3SS

Winkworth

| ential | Features                                                                                   | Freehold                                           |
|--------|--------------------------------------------------------------------------------------------|----------------------------------------------------|
| 2 C    | <ul> <li>4 Bedrooms</li> <li>Really Long Private Garden</li> <li>Private Garage</li> </ul> | Internal area<br>Total 1,481 sq. ft / 137.61 sq. m |
|        | Chain-Free                                                                                 | Price<br>£925,000                                  |