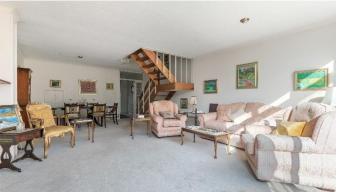

On the ground floor you'll discover a kitchen and cloakroom towards the front. At the rear is a vast reception room, flooded with natural light and providing ample space for both living and dining. Accessed through sliding doors is the garden, with generous space to fit an outbuilding, subject to standard planning consents.