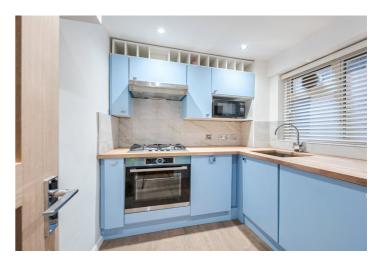

## **GROSVENOR LODGE, SW1V**

£2,200 PER MONTH PART FURNISHED

RENT INCLUDES - HOT WATER AND HEATING - A well located and newly renovated one bed just off Grosvenor Road. The flat spans over approximately 570 sq ft and comprises of a newly, integrated kitchen with large Fridge/Freezer, washer/dryer, dish washer and gas hob. A super spacious bedroom with inbuilt storage and a King size bed, a modern bathroom with shower over bath and a light and bright living room. The flat further benefits from a allocated storage cupboard in the basement of the building and Hot water and Heating is included in the monthly rent.