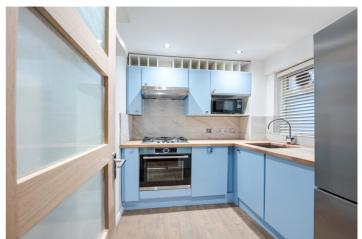

## **GROSVENOR LODGE, SW1V**

£2,200 PER MONTH PART FURNISHED

RENT INCLUDES - HOT WATER AND HEATING - A well located and newly renovated one bed just off Grosvenor Road. The flat spans over approximately 570 sq ft and comprises of a newly, integrated kitchen with large Fridge/Freezer, washer/dryer, dish washer and gas hob. A super spacious bedroom with inbuilt storage and a King size bed, a modern bathroom with shower over bath and a light and bright living room. The flat further benefits from a allocated storage cupboard in the basement of the building and Hot water and Heating is included in the monthly rent.