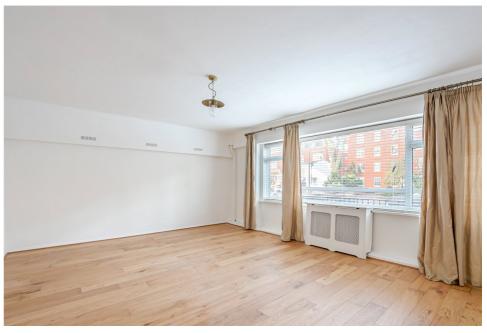

## **GROSVENOR LODGE, SW1V**

£2,200 PER MONTH PART FURNISHED

RENT INCLUDES - HOT WATER AND HEATING - A well located and newly renovated one bed just off Grosvenor Road. The flat spans over approximately 570 sq ft and comprises of a newly, integrated kitchen with large Fridge/Freezer, washer/dryer, dish washer and gas hob. A super spacious bedroom with inbuilt storage and a King size bed, a modern bathroom with shower over bath and a light and bright living room. The flat further benefits from a allocated storage cupboard in the basement of the building and Hot water and Heating is included in the monthly rent.