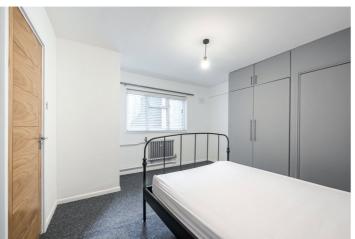

## **GROSVENOR LODGE, SW1V**

£2,200 PER MONTH PART FURNISHED

RENT INCLUDES - HOT WATER AND HEATING - A well located and newly renovated one bed just off Grosvenor Road. The flat spans over approximately 570 sq ft and comprises of a newly, integrated kitchen with large Fridge/Freezer, washer/dryer, dish washer and gas hob. A super spacious bedroom with inbuilt storage and a King size bed, a modern bathroom with shower over bath and a light and bright living room. The flat further benefits from a allocated storage cupboard in the basement of the building and Hot water and Heating is included in the monthly rent.