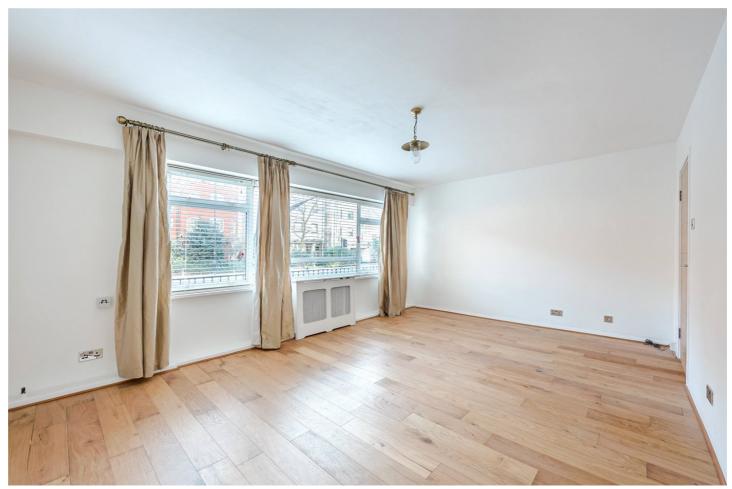

## **GROSVENOR LODGE, SW1V**

£2,200 PER MONTH PART FURNISHED

RENT INCLUDES - HOT WATER AND HEATING - A well located and newly renovated one bed just off Grosvenor Road. The flat spans over approximately 570 sq ft and comprises of a newly, integrated kitchen with large Fridge/Freezer, washer/dryer, dish washer and gas hob. A super spacious bedroom with inbuilt storage and a King size bed, a modern bathroom with shower over bath and a light and bright living room. The flat further benefits from a allocated storage cupboard in the basement of the building and Hot water and Heating is included in the monthly rent.