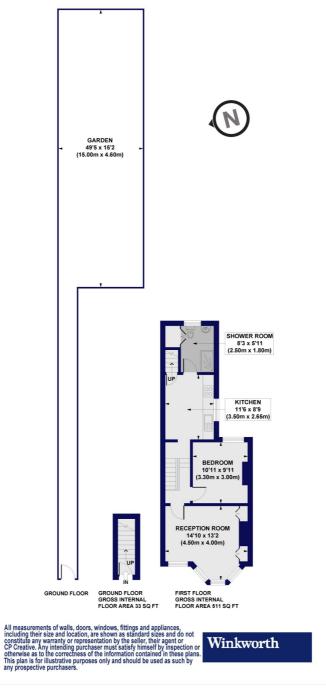

## Squires Lane, N3 Approx. Gross Internal Floor Area 544 sq. ft / 50.58 sq. m

This floorplan is for illustration purposes only and is not to scale. The position and size of doors, windows, appliances and other features are approximate.