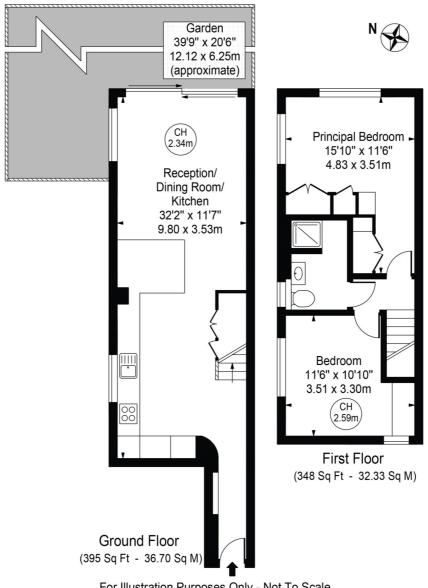

## Highlever Road Approx. Gross Internal Area 743 Sq Ft - 69.03 Sq M

For Illustration Purposes Only - Not To Scale

This floor plan should be used as a general outline for guidance only and does not constitute in whole or in part an offer or contract.

Any intending purchaser or lessee should satisfy themselves by inspection, searches, enquiries and full survey as to the correctness of each statement.

Any areas, measurements or distances quoted are approximate and should not be used to value a property or be the basis of any sale or let. Copyright Morriarti Photography & Design LTD

This floorplan is for illustration purposes only and is not to scale. The position and size of doors, windows, appliances and other features are approximate.

North Kensington | 020 7792 5000 | northkensington@winkworth.co.uk