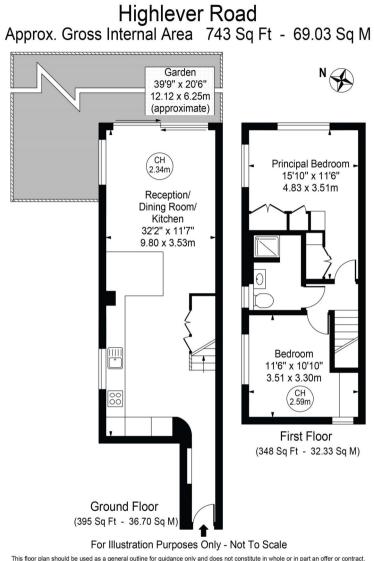

This property has been tastefully modernised to a very high standard with no expense spared. Benefitting from its own private entrance, the property comprises a gorgeous open plan kitchen diner and reception that leads on to a substantial private landscaped garden. Upstairs, there are two spacious double bedrooms that have an abundance of natural light, well thought out storage spaces and a modern bespoke bathroom.

Very rarely does this unique gem come to the market.

This floor plan should be used as a general outline for guidance only and does not constitute in whole or in part an offer or contract. Any intending purchaser or lessee should satisfy themselves by inspection, searches, enquiries and full survey as to the correctness of each statement. Any areas, measurements or distances quoted are approximate and should not be used to value a property or be the basis of any sale or let. Copyright Morriarti Photography & Design LTD