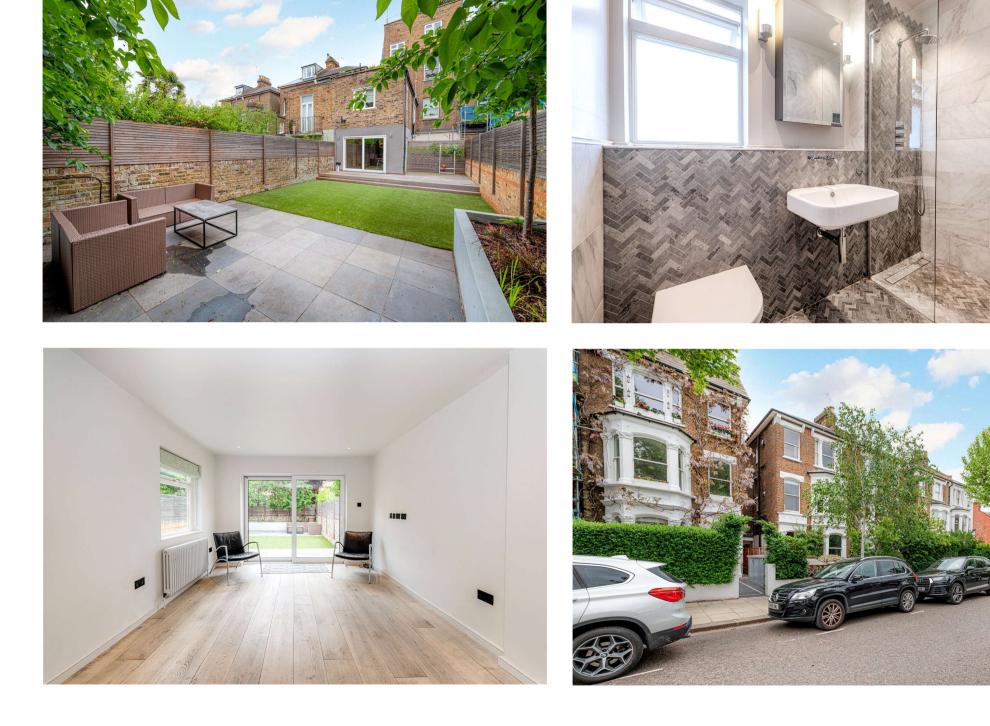

This property has been tastefully modernised to a very high standard with no expense spared. Benefitting from its own private entrance, the property comprises a gorgeous open plan kitchen diner and reception that leads on to a substantial private landscaped garden. Upstairs, there are two spacious double bedrooms that have an abundance of natural light, well thought out storage spaces and a modern bespoke bathroom.