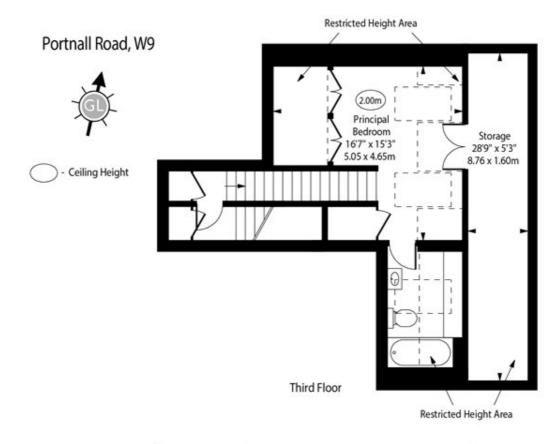

Principle Bedroom with En-suite Bathroom | Two Further Bedrooms | Shower Room | Open Plan Kitchen/Reception Room | Duplex Apartment | Share of Freehold

for every step...

First Floor

Second Floor

Approx Gross Internal Area

800 Sq Ft - 74.32 Sq M

Approx. Floor Area Including Restricted Heights (Including Storage) 1077 Sq Ft - 100.05 Sq M

For Illustration Purposes Only - Not To Scale www.goldlens.co.uk Ref. No. 026744R

**Tenure:** Share of Freehold