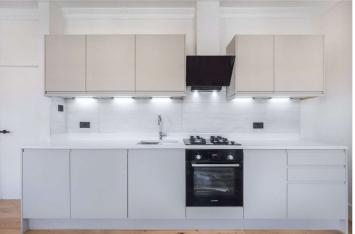

## PORTNALL ROAD, MAIDA VALE, LONDON, W9 £825,000 SHARE OF FREEHOLD

New to the market a refurbished three-bedroom, two-bathroom, second floor duplex apartment with the entrance on the first floor. This spacious apartment offers a wealth of natural light, forms part of an attractive converted house and is ready for immediate occupation. The apartment boasts a large open plan kitchen reception room with full length sash windows, a principal bedroom with en suite bathroom, two further bedrooms and second a shower room. Portnall Road is a prime residential location located 0.4 miles from Queens Park (over ground and underground station) and in between Queen Park and Paddington Recreational Ground. There are numerous shops located on the sought-after Salisbury Road and only one mile away from the world-known Portobello Road.

Principle Bedroom with En-suite Bathroom | Two Further Bedrooms | Shower Room | Open Plan Kitchen/Reception Room | Duplex Apartment | Share of Freehold

for every step...

First Floor

Second Floor

Approx Gross Internal Area