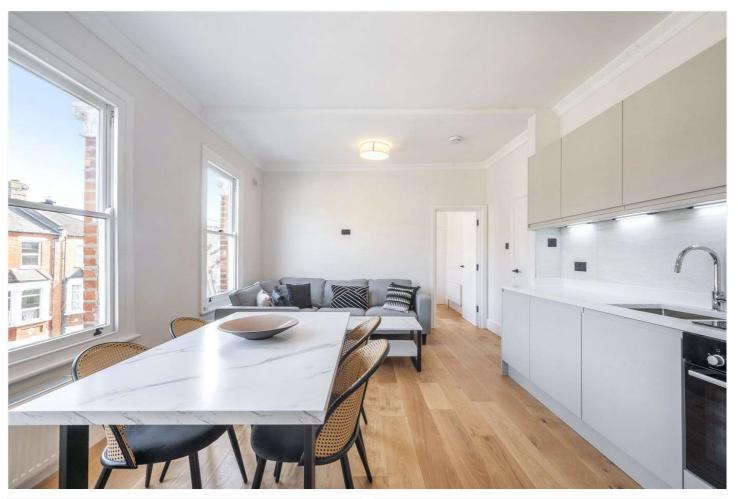

## PORTNALL ROAD, MAIDA VALE, LONDON, W9 £825,000 SHARE OF FREEHOLD

New to the market a refurbished three-bedroom, two-bathroom, second floor duplex apartment with the entrance on the first floor. This spacious apartment offers a wealth of natural light, forms part of an attractive converted house and is ready for immediate occupation. The apartment boasts a large open plan kitchen reception room with full length sash windows, a principal bedroom with en suite bathroom, two further bedrooms and second a shower room. Portnall Road is a prime residential location located 0.4 miles from Queens Park (over ground and underground station) and in between Queen Park and Paddington Recreational Ground. There are numerous shops located on the sought-after Salisbury Road and only one mile away from the world-known Portobello Road.

Principle Bedroom with En-suite Bathroom | Two Further Bedrooms | Shower Room | Open Plan Kitchen/Reception Room | Duplex Apartment | Share of Freehold

for every step...

First Floor

Second Floor

Approx Gross Internal Area