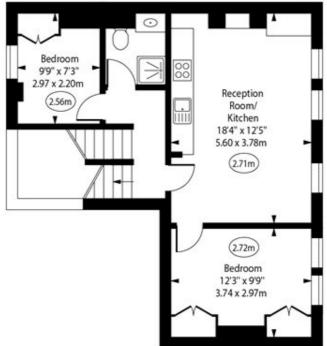

Principle Bedroom with En-suite Bathroom | Two Further Bedrooms | Shower Room | Open Plan Kitchen/Reception Room | Duplex Apartment | Share of Freehold

for every step...

First Floor

Second Floor

Approx Gross Internal Area

800 Sq Ft - 74.32 Sq M

Approx. Floor Area Including Restricted Heights (Including Storage) 1077 Sq Ft - 100.05 Sq M

For Illustration Purposes Only - Not To Scale www.goldlens.co.uk Ref. No. 026744R

**Tenure:** Share of Freehold