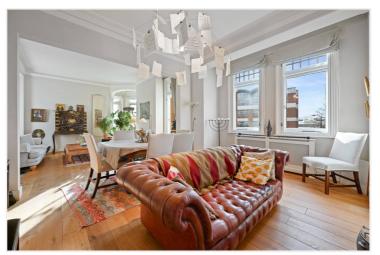

# Phoenix Lodge Mansions, W6

£1,500,000 Share of Freehold

A fabulous three bedroom flat on the second floor of a red brick mansion block on the corner of Brook Green.

Double Reception Room | Kitchen | 3 Bedrooms | Shower Room | Bathroom | Cloakroom | Balcony | 1597 Sq Ft / 148 Sq M | Council Tax Band G | EPC Rating Band C

#### **DESCRIPTION**

The property is offered in extremely good order throughout, with accommodation comprising spacious entrance hall, double reception room, three double bedrooms one with en suite bathroom,, kitchen with ample space for dining table, cloakroom and bathroom. Furthermore, the property benefits from access to a well-kept communal garden and off-street parking.