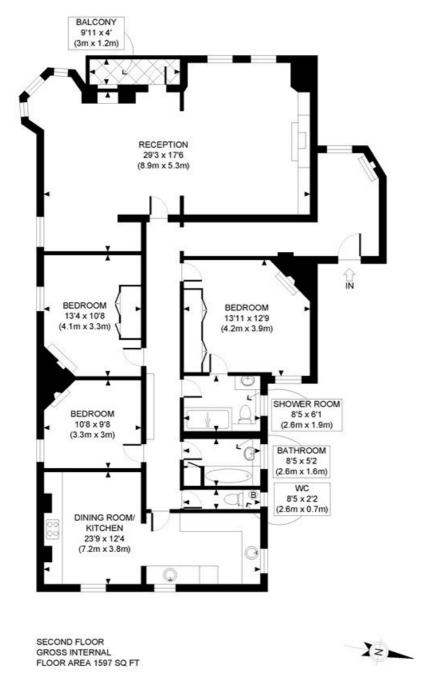

# Phoenix Lodge Mansions, W6

£1,500,000 Share of Freehold

A fabulous three bedroom flat on the second floor of a red brick mansion block on the corner of Brook Green.

Double Reception Room | Kitchen | 3 Bedrooms | Shower Room | Bathroom | Cloakroom | Balcony | 1597 Sq Ft / 148 Sq M | Council Tax Band G | EPC Rating Band C

## **TENURE**

Share of Freehold.

PRICE: £1,500,000 Share of Freehold

APPROX. GROSS INTERNAL FLOOR AREA: 1597 SQ FT/ 148 SQM

#### PHOENIX LODGE MANSIONS, W6

This plan is for illustrative purposes only and should be used as such by any prospective client.

Whilst every attempt has been made to ensure the accuracy of the Floor Plan contained here, measurements of the doors, windows, rooms and any other items are approximate and no responsibility is taken for any errors, omissions, or misstatement.