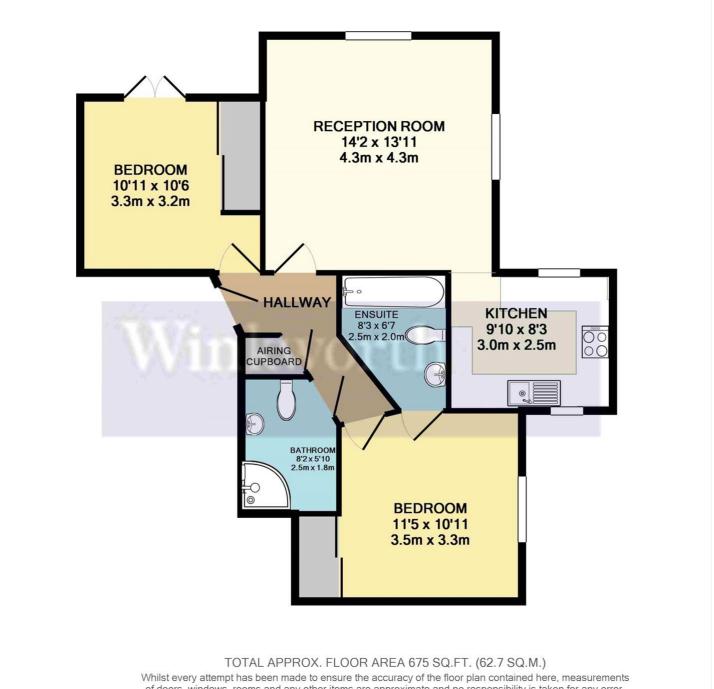

Whilst every attempt has been made to ensure the accuracy of the floor plan contained here, measurements of doors, windows, rooms and any other items are approximate and no responsibility is taken for any error, omission, or mis-statement. This plan is for illustrative purposes only and should be used as such by any prospective purchaser. The services, systems and appliances shown have not been tested and no guarantee as to their operability or efficiency can be given

Made with Metropix ©2017

This floorplan is for illustration purposes only and is not to scale. The position and size of doors, windows, appliances and other features are approximate.

Tenure: Leasehold

Term: 130 year and 3 months

Service Charge: £2595.88 per annum

Ground Rent: £ 150 Annually (subject to increase)

Council Tax Band: C

Where no figures are shown, we have been unable to ascertain the information. All figures that are shown were correct at the time of printing.