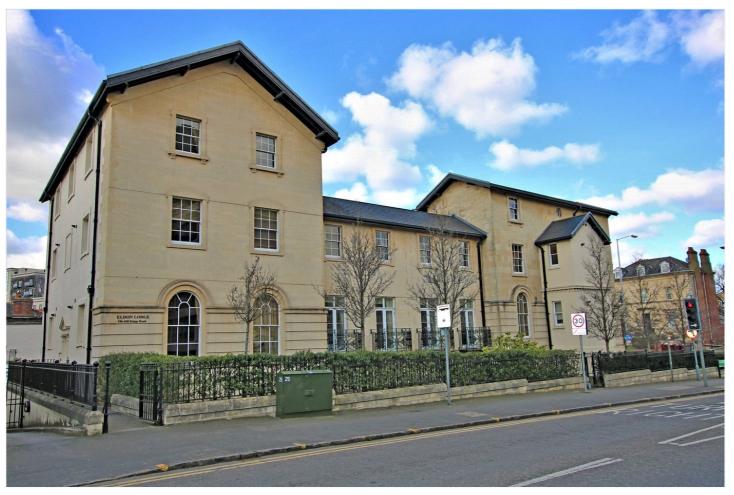

ELDON LODGE, READING, BERKSHIRE, RG1 4NH OFFERS IN EXCESS OF £300,000 LEASEHOLD

TWO BEDROOM, TWO BATHROOM GROUND FLOOR TOWN CENTRE APARTMENT WITH SECURE GATED PARKING FOR SALE WITH NO CHAIN COMPLICATIONS

## **DESCRIPTION:**

This two bedroom apartment in this Grade II listed Georgian bath stone building was Converted to an exceptional standard by TA Fisher in 2006. Set in the popular Eldon Road conservation area is a it is a short walk to Reading train station (with direct links to London Paddington in just over 20 minutes), the Royal Berkshire Hospital and the Oracle shopping and entertainment complex as well as offering access to the M4 at both junctions 10 (via the A329M) and junction 11. The property is on the ground floor and comprises; two double bedrooms, the master with an en-suite bathroom. The second bedroom has double doors opening on to a small terrace. There is a dual aspect lounge/diner, a fitted kitchen with a full range of integrated appliances and a further bathroom. The property further benefits from secure gated off road parking and gas central heating and is available for sale with no chain complications.