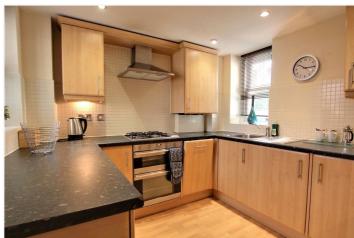

## **DESCRIPTION:**

This two bedroom apartment in this Grade II listed Georgian bath stone building was Converted to an exceptional standard by TA Fisher in 2006. Set in the popular Eldon Road conservation area is a it is a short walk to Reading train station (with direct links to London Paddington in just over 20 minutes), the Royal Berkshire Hospital and the Oracle shopping and entertainment complex as well as offering access to the M4 at both junctions 10 (via the A329M) and junction 11. The property is on the ground floor and comprises; two double bedrooms, the master with an en-suite bathroom. The second bedroom has double doors opening on to a small terrace. There is a dual aspect lounge/diner, a fitted kitchen with a full range of integrated appliances and a further bathroom. The property further benefits from secure gated off road parking and gas central heating and is available for sale with no chain complications.

## **AT A GLANCE**

- Two Bedroom Town Centre Apartment
- Georgian Conversion By Renowned Developer TA Fisher
- Two Double Bedrooms
- Dual Aspect Lounge/Diner
- Fitted kitchen
- En-suite Bathroom and Shower Room
- Gated Parking
- No Chain