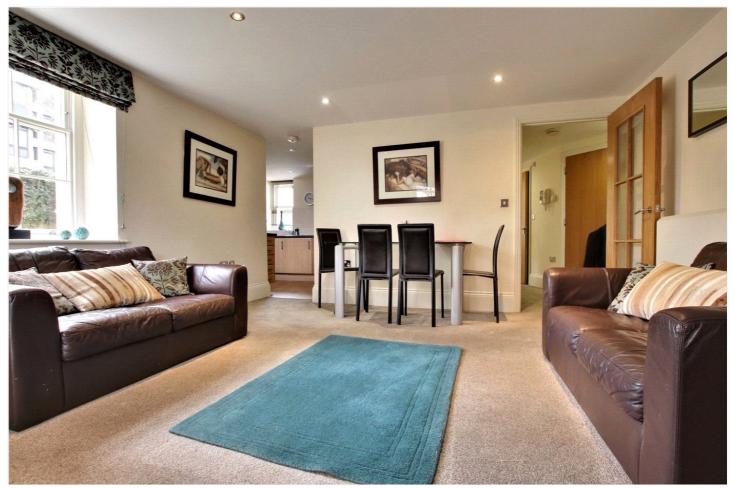

## **DESCRIPTION:**

This two bedroom apartment in this Grade II listed Georgian bath stone building was Converted to an exceptional standard by TA Fisher in 2006. Set in the popular Eldon Road conservation area is a it is a short walk to Reading train station (with direct links to London Paddington in just over 20 minutes), the Royal Berkshire Hospital and the Oracle shopping and entertainment complex as well as offering access to the M4 at both junctions 10 (via the A329M) and junction 11. The property is on the ground floor and comprises; two double bedrooms, the master with an en-suite bathroom. The second bedroom has double doors opening on to a small terrace. There is a dual aspect lounge/diner, a fitted kitchen with a full range of integrated appliances and a further bathroom. The property further benefits from secure gated off road parking and gas central heating and is available for sale with no chain complications.

## **AT A GLANCE**

- Two Bedroom Town Centre Apartment
- Georgian Conversion By Renowned Developer TA Fisher
- Two Double Bedrooms
- Dual Aspect Lounge/Diner
- Fitted kitchen
- En-suite Bathroom and Shower Room
- Gated Parking
- No Chain