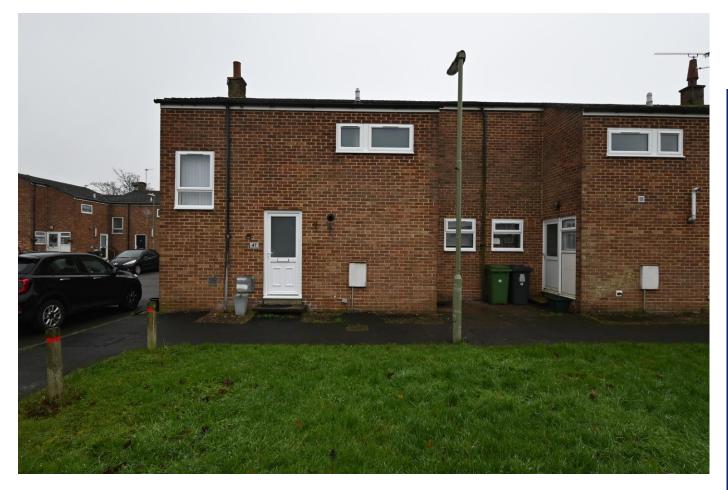

## Cleaver Road Basingstoke RG22 6SH

## **Description**

A spacious three bedroom unfurnished end of terraced house, with gas fire central heating is available to rent NOW! (subject to referencing).

The accommodation on both floors offers plenty of space and good storage facilities throughout. Downstairs you have a living room across the rear of the property flowing into kitchen/breakfast room with access to the enclosed rear garden. There is also a utility room and downstairs cloakroom.

Upstairs they are three good size bedrooms and modern white suite bathroom plus a separate toilet.

Externally, there is an enclosed rear garden with a paved patio, lawn and shrubs beds. In addition, there is a decking area and a shed for storage. There are unallocated parking spaces to the front and side of the property.