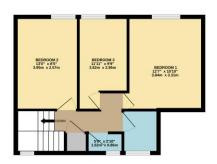

Upstairs they are three good size bedrooms and modern white suite bathroom plus a separate toilet.

Externally, there is an enclosed rear garden with a paved patio, lawn and shrubs beds. In addition, there is a decking area and a shed for storage. There are unallocated parking spaces to the front and side of the property.

GROUND FLOOR

1ST FLOOR

ventual every attempt rate been made to entaine the accuracy or the incorpant contained neet, measurements of doors, windows, rooms and any offer femal are approximate and no responsibility is laken for any entry official contained to the contained the under the contained the contained the such day any prospective purchaser. The plan is for illustrative purposes only and should be used as such by any prospective purchaser. The plan is for illustrative purposes only and should be used as such by any prospective purchaser. The plan is plan in illustrative purposes only and should be used as such by any prospective purchaser. The plan is plan in illustrative purposes only and should be used as such by any prospective purchaser. The plan is plan in illustrative purposes only and no recommendation of the plan in illustrative purposes. The plan is plan in illustrative purposes only and no respectively and no recommendative purposes only and no recommendative