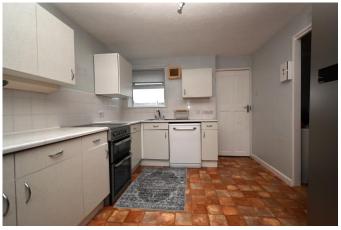

## **Description**

A spacious three bedroom unfurnished end of terraced house, with gas fire central heating is available to rent NOW! (subject to referencing).

The accommodation on both floors offers plenty of space and good storage facilities throughout. Downstairs you have a living room across the rear of the property flowing into kitchen/breakfast room with access to the enclosed rear garden. There is also a utility room and downstairs cloakroom.

## Accommodation

- End terraced House
- Three bedrooms
- Living/dining room
- Kitchen
- Utility
- Downstairs cloakroom
- Enclosed rear garden

All details are given in good faith and are believed to be correct at time of printing. Winkworth give no representation as to their accuracy and potential purchasers or tenants must satisfy themselves by inspection or otherwise as to their correctness. No employee of Winkworth has authority to make or give any representation or warranty in relation to this property.