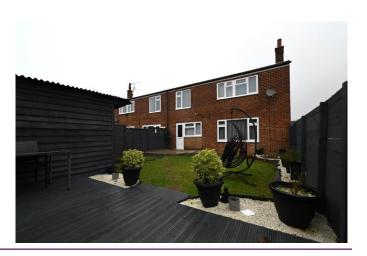

Upstairs they are three good size bedrooms and modern white suite bathroom plus a separate toilet.

Externally, there is an enclosed rear garden with a paved patio, lawn and shrubs beds. In addition, there is a decking area and a shed for storage. There are unallocated parking spaces to the front and side of the property.