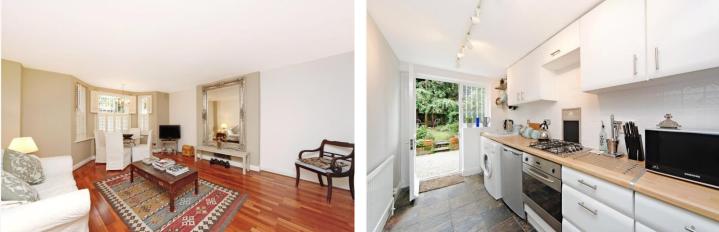

#### **DESCRIPTION:**

This elegant property is a very charming one double bedroom property with wooden floors throughout and period features such as bay windows and an original fireplace. The flat comprises a large double bedroom with built in storage, a very spacious reception room and a smartly refurbished fully fitted kitchen. French windows from the kitchen lead out on to an extensive private patio and garden (approx 50ft). Available part furnished and viewings are highly recommended.