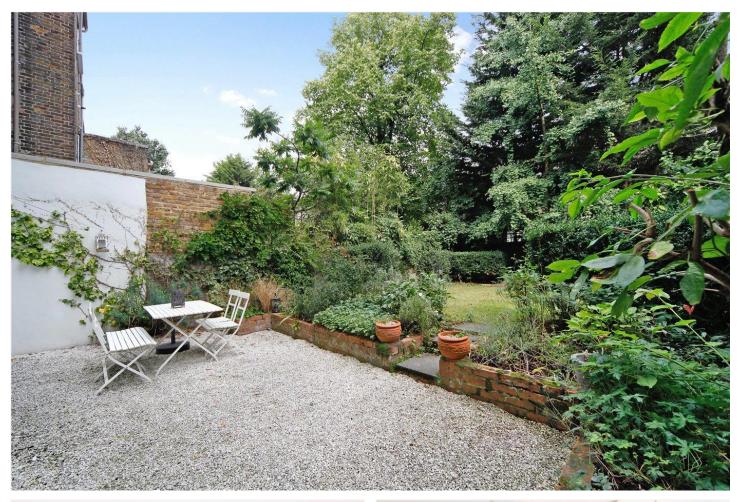

#### **DESCRIPTION:**

This elegant property is a very charming one double bedroom property with wooden floors throughout and period features such as bay windows and an original fireplace. The flat comprises a large double bedroom with built in storage, a very spacious reception room and a smartly refurbished fully fitted kitchen. French windows from the kitchen lead out on to an extensive private patio and garden (approx 50ft). Available part furnished and viewings are highly recommended.