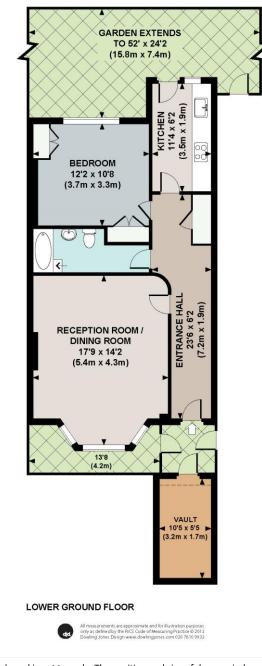

### ALDRIDGE ROAD VILLAS, W11

Approx. gross internal area 623 Sq.Ft. / 57.9 Sq.M. Excluding Vault 679 Sq.Ft. / 63.1 Sq.M. Inc. Restricted Height Area & Vault

This floorplan is for illustration purposes only and is not to scale. The position and size of doors, windows, appliances and other features are approximate.