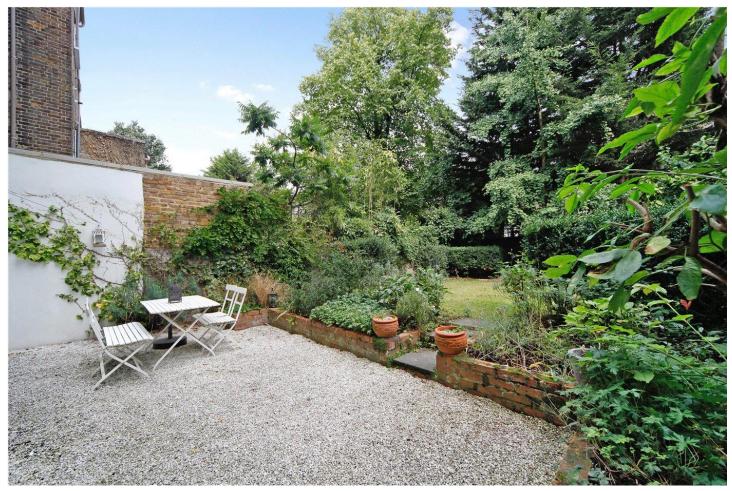

#### **DESCRIPTION:**

This elegant property is a very charming one double bedroom property with wooden floors throughout and period features such as bay windows and an original fireplace. The flat comprises a large double bedroom with built in storage, a very spacious reception room and a smartly refurbished fully fitted kitchen. French windows from the kitchen lead out on to an extensive private patio and garden (approx 50ft). Available part furnished and viewings are highly recommended.