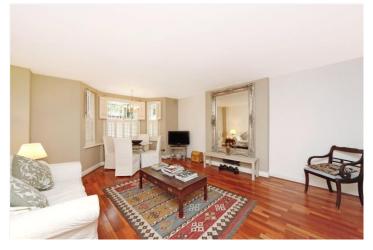

#### **DESCRIPTION:**

This elegant property is a very charming one double bedroom property with wooden floors throughout and period features such as bay windows and an original fireplace. The flat comprises a large double bedroom with built in storage, a very spacious reception room and a smartly refurbished fully fitted kitchen. French windows from the kitchen lead out on to an extensive private patio and garden (approx 50ft). Available part furnished and viewings are highly recommended.