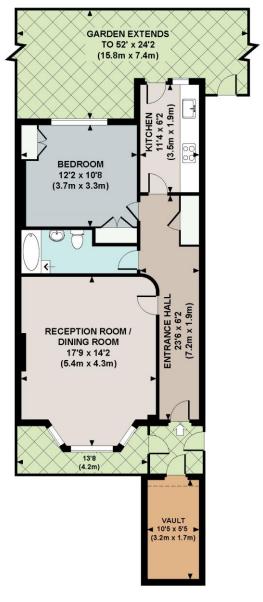

## ALDRIDGE ROAD VILLAS, W11

Approx. gross internal area 623 Sq.Ft. / 57.9 Sq.M. Excluding Vault 679 Sq.Ft. / 63.1 Sq.M. Inc. Restricted Height Area & Vault

LOWER GROUND FLOOR

This floorplan is for illustration purposes only and is not to scale. The position and size of doors, windows, appliances and other features are approximate.