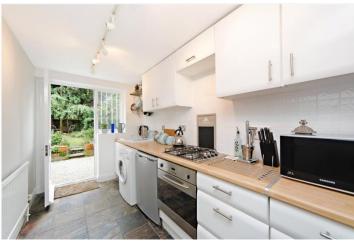

#### **DESCRIPTION:**

This elegant property is a very charming one double bedroom property with wooden floors throughout and period features such as bay windows and an original fireplace. The flat comprises a large double bedroom with built in storage, a very spacious reception room and a smartly refurbished fully fitted kitchen. French windows from the kitchen lead out on to an extensive private patio and garden (approx 50ft). Available part furnished and viewings are highly recommended.