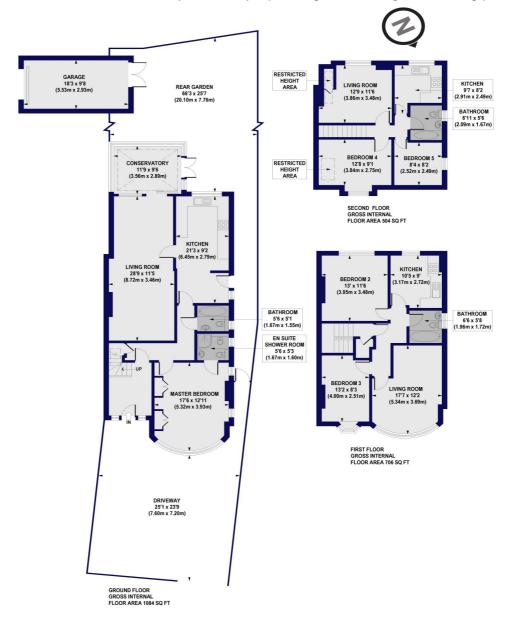

## East End Road, N3

Approx. Gross Internal Floor Area 2468 sq. ft / 229.31 sq. m (Including Restricted Height Area & Garage) Approx. Gross Internal Floor Area 2266 sq. ft / 210.51 sq. m (Excluding Restricted Height Area & Garage)

All measurements of walls, doors, windows, fittings and appliances, including their size and location, are shown as standard sizes and do not constitute any warranty or representation by the seller, their agent or CP Creative. Any intending purchaser must satisfy himself by inspection or otherwise as to the correctness of the information contained in these plans. This plan is for illustrative purposes only and should be used as such by any prospective purchasers.