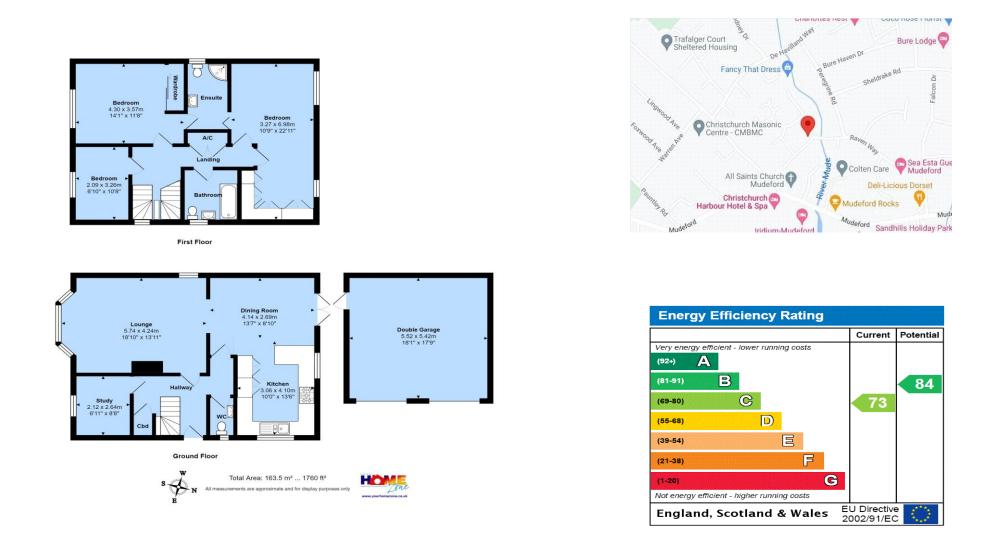

#### Summary:

- Executive style home on the sought after Saxon Landing development in the heart of Mudeford
- Spacious lounge with bay window and feature fireplace
- Open plan kitchen/dining room with french doors to the garden, bespoke hand made kitchen units and oak worktops
- Three first floor double bedrooms with a "Jack & Jill" style en suite & separate family bathroom
- The spacious master bedroom can revert back to make four first floor bedrooms
- Ground floor study and cloakroom
- Amtico flooring to the entire ground floor
- Detached double garage & off road parking
- Large summer house
- Private & secluded rear garden
- BCP Council Tax Band "F"

Ground floor study/further bedroom and separate cloakroom.

Detached double garage with eaves storage space and twin up and over garage doors. Off road parking for two vehicles.

The garden is mainly laid to lawn with a range of small shrubs and flowers. Large summer house to one side with light and power, gate providing access from the parking area to the garden.

There is small green opposite the property with a path running along the meandering River Mude which provides an excellent dog walk towards Mudeford Wood.