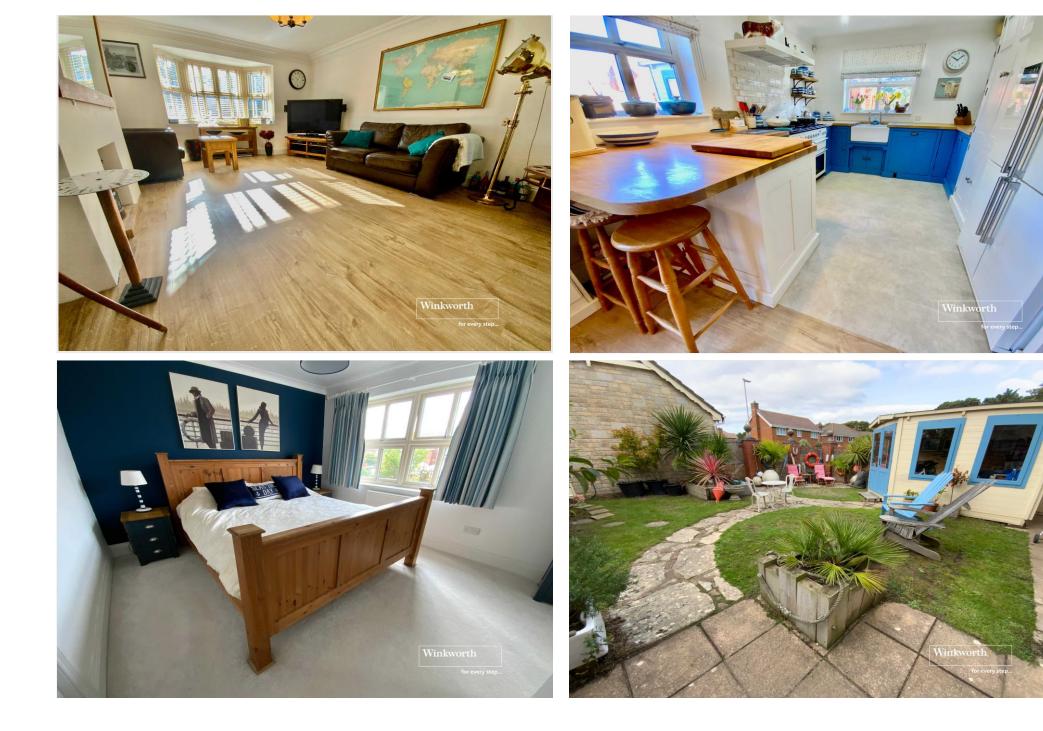

Spacious lounge with side aspect bay window and feature fireplace

Separate dining room open plan to a fitted kitchen with french doors to the rear garden

The bespoke kitchen has been hand made and fitted with a range of base and eye level units and drawers with oak worktops and a breakfast bar to one side.

Ground floor study/further bedroom and separate cloakroom.

Detached double garage with eaves storage space and twin up and over garage doors. Off road parking for two vehicles.

The garden is mainly laid to lawn with a range of small shrubs and flowers. Large summer house to one side with light and power, gate providing access from the parking area to the garden.

## 01425 274444 mudeford@winkworth.co.uk

Three bedrooms to the first floor with a "Jack & Jill" style en suite to the principal bedroom and bedroom two.

The master bedroom has a range of fitted wardrobes. This room could easily be split into two in order to provide a further bedroom upstairs.