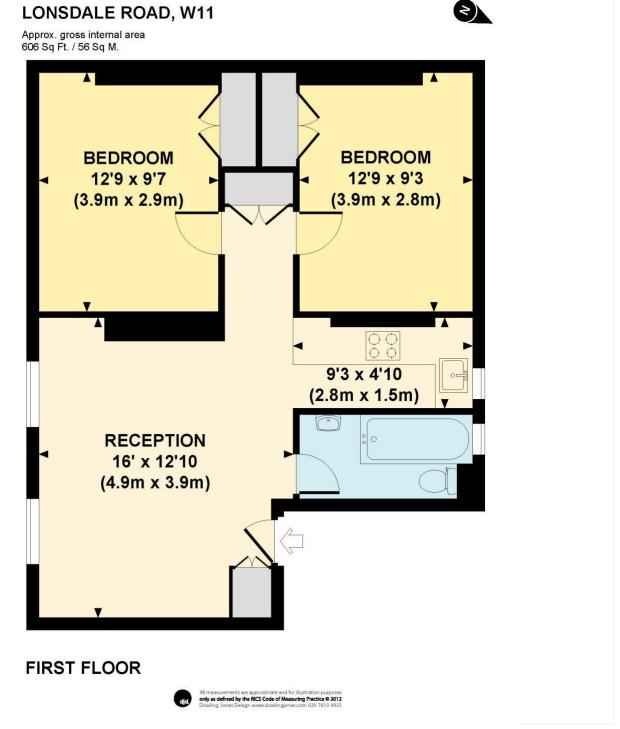

## LOCAL AUTHORITY AND COUNCIL TAX BAND:

Royal Borough of Kensington and Chelsea (Band E)

This floorplan is for illustration purposes only and is not to scale. The position and size of doors, windows, appliances and other features are approximate.