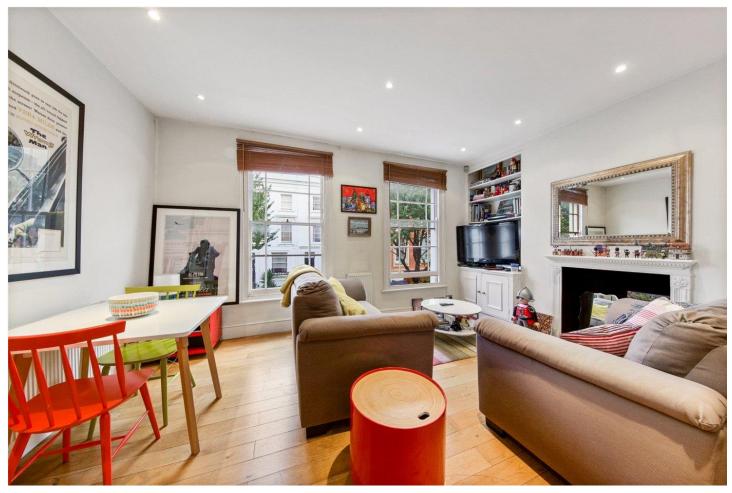

LONSDALE ROAD, W11 £650 PER WEEK (£2,816.66 PCM) Unfurnished/Part Furnished

A LOVELY BRIGHT AND WELL PRESENTED TWO DOUBLE BEDROOM FLAT ON THE FIRST FLOOR OF THIS PERIOD BUILDING.

Long Let, 2 Bedrooms, 1 Reception Room, 1 Bathroom, Flat/Apartment, First Floor, Unfurnished/Part Furnished

## **DESCRIPTION:**

A well-proportioned and bright, two double bedroom flat on the first floor of this pretty period building. The property boasts wooden floor throughout compromises a semi open plan kitchen and reception, with two equal sized double bedrooms making it a fantastic opportunity for sharers. Available furnished or part furnished and viewings are highly recommended.