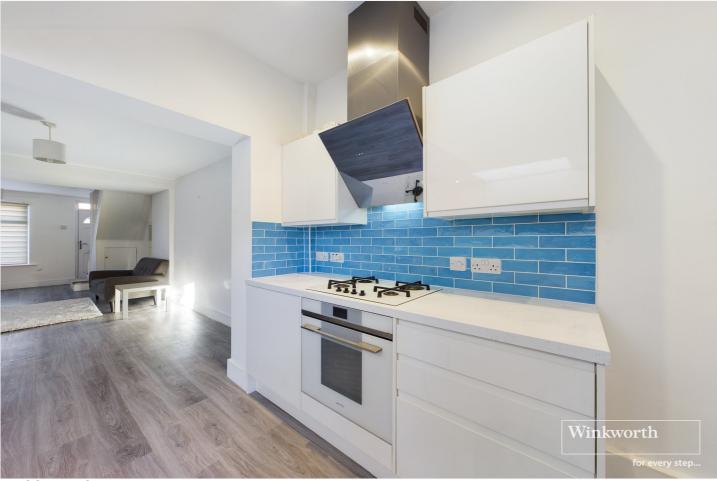

#### **DESCRIPTION:**

This re-furbished three bedroom Victorian terrace house is, in our opinion, one of the finest homes of its type in this convenient location a short walk to the Oracle shopping and entertainment complex and Reading Station. Finished to the highest of standards living accommodation is arranged over three floors with a delightful 25ft open plan living space on the ground floor which opens in to a contemporary kitchen complete with an Smeg oven and gas hob, integrated Miele slimline dishwasher and Neff washing machine. To the rear of the kitchen there is a modern bathroom suite with underfloor heating. A low maintenance tiered garden with artificial lawn and a raised deck perfect for entertaining can be accessed from the kitchen. On the first floor there are two double bedrooms both with built in wardrobes. The loft has been converted to create a third bedroom which is accessed via a staircase from the rear first floor bedroom. This third bedroom can be used as part of a split level bedroom/dressing room/study suite or even children's playroom/nursery. This well presented house would suit young professionals, make a great first time purchase or investment and is for sale with no chain complications.

#### AT A GLANCE

- A Re-furbished Two + One Bedroom Victorian Terrace
- Open Plan Ground Floor Living Space
- Contemporary Fitted Kitchen
- Modern Ground Floor Bathroom
- Two First Floor Bedrooms with Built in Wardrobes
- Loft Conversion/Bedroom 3 with Eaves Storage
- Low Maintenance Tiered Garden With Raised Deck
- No Chain