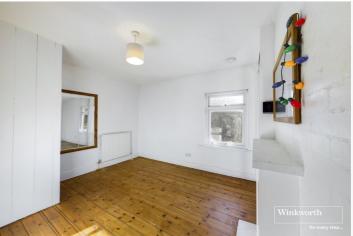

#### **DESCRIPTION:**

This re-furbished three bedroom Victorian terrace house is, in our opinion, one of the finest homes of its type in this convenient location a short walk to the Oracle shopping and entertainment complex and Reading Station. Finished to the highest of standards living accommodation is arranged over three floors with a delightful 25ft open plan living space on the ground floor which opens in to a contemporary kitchen complete with an Smeg oven and gas hob, integrated Miele slimline dishwasher and Neff washing machine. To the rear of the kitchen there is a modern bathroom suite with underfloor heating. A low maintenance tiered garden with artificial lawn and a raised deck perfect for entertaining can be accessed from the kitchen. On the first floor there are two double bedrooms both with built in wardrobes. The loft has been converted to create a third bedroom which is accessed via a staircase from the rear first floor bedroom. This third bedroom can be used as part of a split level bedroom/dressing room/study suite or even children's playroom/nursery. This well presented house would suit young professionals, make a great first time purchase or investment and is for sale with no chain complications.

#### AT A GLANCE

- A Re-furbished Two + One Bedroom Victorian Terrace
- Open Plan Ground Floor Living Space
- Contemporary Fitted Kitchen
- Modern Ground Floor Bathroom
- Two First Floor Bedrooms with Built in Wardrobes
- Loft Conversion/Bedroom 3 with Eaves Storage
- Low Maintenance Tiered Garden With Raised Deck
- No Chain