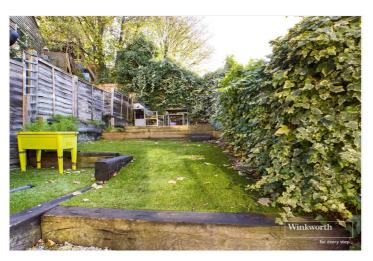

#### **DESCRIPTION:**

This re-furbished three bedroom Victorian terrace house is, in our opinion, one of the finest homes of its type in this convenient location a short walk to the Oracle shopping and entertainment complex and Reading Station. Finished to the highest of standards living accommodation is arranged over three floors with a delightful 25ft open plan living space on the ground floor which opens in to a contemporary kitchen complete with an Smeg oven and gas hob, integrated Miele slimline dishwasher and Neff washing machine. To the rear of the kitchen there is a modern bathroom suite with underfloor heating. A low maintenance tiered garden with artificial lawn and a raised deck perfect for entertaining can be accessed from the kitchen. On the first floor there are two double bedrooms both with built in wardrobes. The loft has been converted to create a third bedroom which is accessed via a staircase from the rear first floor bedroom. This third bedroom can be used as part of a split level bedroom/dressing room/study suite or even children's playroom/nursery. This well presented house would suit young professionals, make a great first time purchase or investment and is for sale with no chain complications.

#### AT A GLANCE

- A Re-furbished Two + One Bedroom Victorian Terrace
- Open Plan Ground Floor Living Space
- Contemporary Fitted Kitchen
- Modern Ground Floor Bathroom
- Two First Floor Bedrooms with Built in Wardrobes
- Loft Conversion/Bedroom 3 with Eaves Storage
- Low Maintenance Tiered Garden With Raised Deck
- No Chain