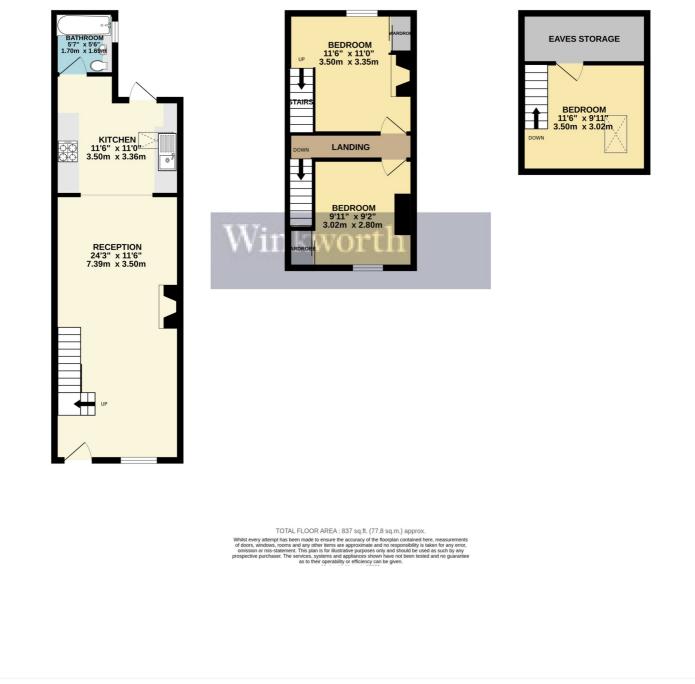

1ST FLOOR 255 sq.ft. (23.7 sq.m.) approx. 2ND FLOOR 166 sq.ft. (15.5 sq.m.) approx.

This floorplan is for illustration purposes only and is not to scale. The position and size of doors, windows, appliances and other features are approximate.