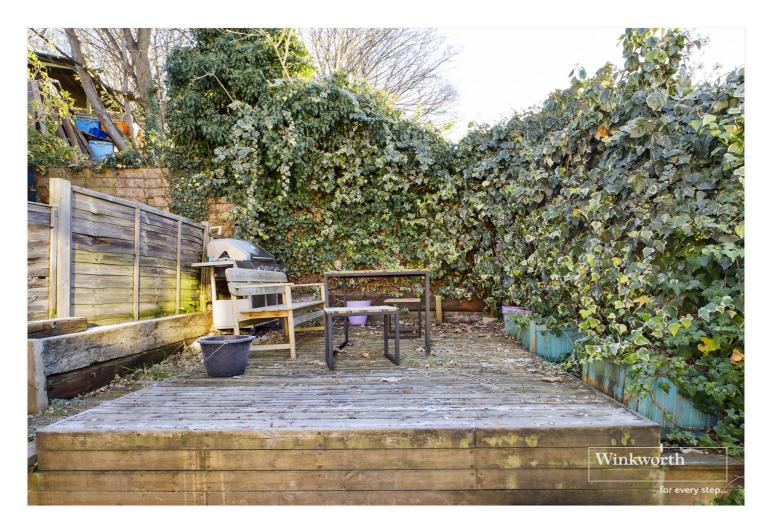

#### **DESCRIPTION:**

This re-furbished three bedroom Victorian terrace house is, in our opinion, one of the finest homes of its type in this convenient location a short walk to the Oracle shopping and entertainment complex and Reading Station. Finished to the highest of standards living accommodation is arranged over three floors with a delightful 25ft open plan living space on the ground floor which opens in to a contemporary kitchen complete with an Smeg oven and gas hob, integrated Miele slimline dishwasher and Neff washing machine. To the rear of the kitchen there is a modern bathroom suite with underfloor heating. A low maintenance tiered garden with artificial lawn and a raised deck perfect for entertaining can be accessed from the kitchen. On the first floor there are two double bedrooms both with built in wardrobes. The loft has been converted to create a third bedroom which is accessed via a staircase from the rear first floor bedroom. This third bedroom can be used as part of a split level bedroom/dressing room/study suite or even children's playroom/nursery. This well presented house would suit young professionals, make a great first time purchase or investment and is for sale with no chain complications.

#### AT A GLANCE

- A Re-furbished Two + One Bedroom Victorian Terrace
- Open Plan Ground Floor Living Space
- Contemporary Fitted Kitchen
- Modern Ground Floor Bathroom
- Two First Floor Bedrooms with Built in Wardrobes
- Loft Conversion/Bedroom 3 with Eaves Storage
- Low Maintenance Tiered Garden With Raised Deck
- No Chain