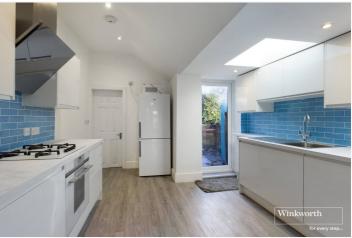

#### **DESCRIPTION:**

This re-furbished three bedroom Victorian terrace house is, in our opinion, one of the finest homes of its type in this convenient location a short walk to the Oracle shopping and entertainment complex and Reading Station. Finished to the highest of standards living accommodation is arranged over three floors with a delightful 25ft open plan living space on the ground floor which opens in to a contemporary kitchen complete with an Smeg oven and gas hob, integrated Miele slimline dishwasher and Neff washing machine. To the rear of the kitchen there is a modern bathroom suite with underfloor heating. A low maintenance tiered garden with artificial lawn and a raised deck perfect for entertaining can be accessed from the kitchen. On the first floor there are two double bedrooms both with built in wardrobes. The loft has been converted to create a third bedroom which is accessed via a staircase from the rear first floor bedroom. This third bedroom can be used as part of a split level bedroom/dressing room/study suite or even children's playroom/nursery. This well presented house would suit young professionals, make a great first time purchase or investment and is for sale with no chain complications.