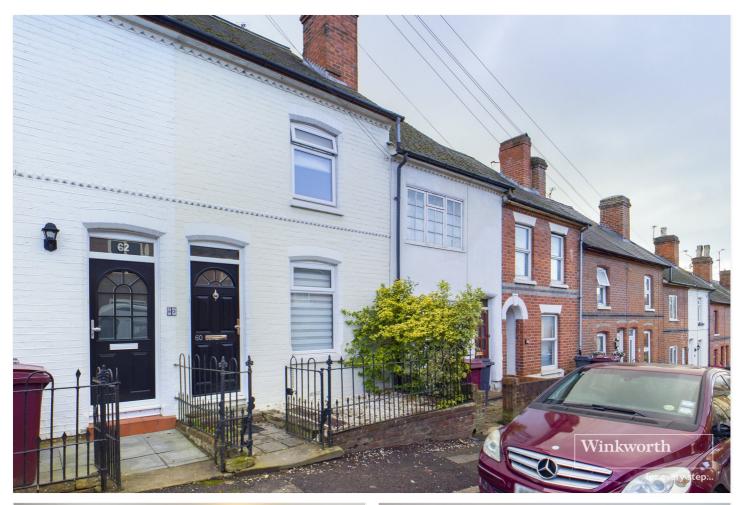

## FRANCIS STREET, READING, RG1 OFFERS IN EXCESS OF £350,000 FREEHOLD

AN IMMACULATE TWO PLUS ONE BEDROOM VICTORIAN TERRACE HOUSE IN THIS CONVENIENT LOCATION A SHORT WALK TO READING TOWN CENTRE

Reading | 0118 4022 300 | reading@winkworth.co.uk

#### **DESCRIPTION:**

This re-furbished three bedroom Victorian terrace house is, in our opinion, one of the finest homes of its type in this convenient location a short walk to the Oracle shopping and entertainment complex and Reading Station. Finished to the highest of standards living accommodation is arranged over three floors with a delightful 25ft open plan living space on the ground floor which opens in to a contemporary kitchen complete with an Smeg oven and gas hob, integrated Miele slimline dishwasher and Neff washing machine. To the rear of the kitchen there is a modern bathroom suite with underfloor heating. A low maintenance tiered garden with artificial lawn and a raised deck perfect for entertaining can be accessed from the kitchen. On the first floor there are two double bedrooms both with built in wardrobes. The loft has been converted to create a third bedroom which is accessed via a staircase from the rear first floor bedroom. This third bedroom can be used as part of a split level bedroom/dressing room/study suite or even children's playroom/nursery. This well presented house would suit young professionals, make a great first time purchase or investment and is for sale with no chain complications.

#### AT A GLANCE

- A Re-furbished Two + One Bedroom Victorian Terrace
- Open Plan Ground Floor Living Space
- Contemporary Fitted Kitchen
- Modern Ground Floor Bathroom
- Two First Floor Bedrooms with Built in Wardrobes
- Loft Conversion/Bedroom 3 with Eaves Storage
- Low Maintenance Tiered Garden With Raised Deck
- No Chain