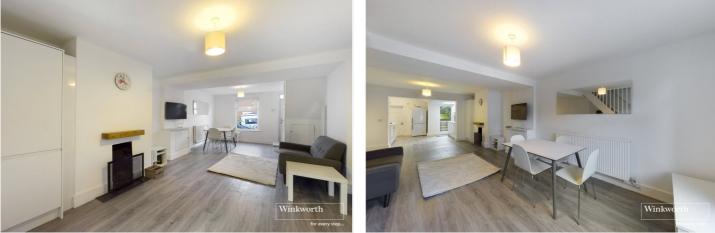

#### **DESCRIPTION:**

This re-furbished three bedroom Victorian terrace house is, in our opinion, one of the finest homes of its type in this convenient location a short walk to the Oracle shopping and entertainment complex and Reading Station. Finished to the highest of standards living accommodation is arranged over three floors with a delightful 25ft open plan living space on the ground floor which opens in to a contemporary kitchen complete with an Smeg oven and gas hob, integrated Miele slimline dishwasher and Neff washing machine. To the rear of the kitchen there is a modern bathroom suite with underfloor heating. A low maintenance tiered garden with artificial lawn and a raised deck perfect for entertaining can be accessed from the kitchen. On the first floor there are two double bedrooms both with built in wardrobes. The loft has been converted to create a third bedroom which is accessed via a staircase from the rear first floor bedroom. This third bedroom can be used as part of a split level bedroom/dressing room/study suite or even children's playroom/nursery. This well presented house would suit young professionals, make a great first time purchase or investment and is for sale with no chain complications.

#### AT A GLANCE

- A Re-furbished Two + One Bedroom Victorian Terrace
- Open Plan Ground Floor Living Space
- Contemporary Fitted Kitchen
- Modern Ground Floor Bathroom
- Two First Floor Bedrooms with Built in Wardrobes
- Loft Conversion/Bedroom 3 with Eaves Storage
- Low Maintenance Tiered Garden With Raised Deck
- No Chain