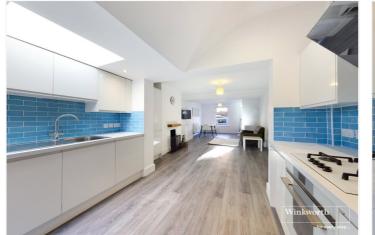

#### **DESCRIPTION:**

This re-furbished three bedroom Victorian terrace house is, in our opinion, one of the finest homes of its type in this convenient location a short walk to the Oracle shopping and entertainment complex and Reading Station. Finished to the highest of standards living accommodation is arranged over three floors with a delightful 25ft open plan living space on the ground floor which opens in to a contemporary kitchen complete with an Smeg oven and gas hob, integrated Miele slimline dishwasher and Neff washing machine. To the rear of the kitchen there is a modern bathroom suite with underfloor heating. A low maintenance tiered garden with artificial lawn and a raised deck perfect for entertaining can be accessed from the kitchen. On the first floor there are two double bedrooms both with built in wardrobes. The loft has been converted to create a third bedroom which is accessed via a staircase from the rear first floor bedroom. This third bedroom can be used as part of a split level bedroom/dressing room/study suite or even children's playroom/nursery. This well presented house would suit young professionals, make a great first time purchase or investment and is for sale with no chain complications.

#### AT A GLANCE

- A Re-furbished Two + One Bedroom Victorian Terrace
- Open Plan Ground Floor Living Space
- Contemporary Fitted Kitchen
- Modern Ground Floor Bathroom
- Two First Floor Bedrooms with Built in Wardrobes
- Loft Conversion/Bedroom 3 with Eaves Storage
- Low Maintenance Tiered Garden With Raised Deck
- No Chain