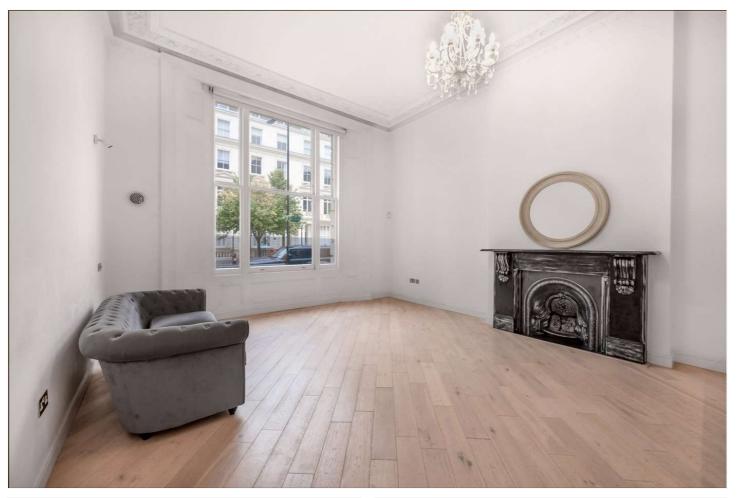

## WARRINGTON CRESCENT, LONDON, W9 £795,000 SHARE OF FREEHOLD

Situated on one of Little Venice's premier tree lined roads, we are proud to offer this large (Approx. 711 Sq. Ft.) raised ground floor galleried one bedroom apartment forming part of an attractive period conversion retaining some wonderful original features. The apartment is ready for immediate occupation, with exceptional ceiling height throughout (Approx. 4 metres) with use of the sought-after Crescent Communal Gardens. The apartment retains some attractive features including high ceilings, cornicing, full length sash windows offering a wealth of natural light and a large galleried sleeping area with a walk-in wardrobe. The apartment forms part of a grand period conversion situated in the heart of Little Venice close to all the local amenities, including the boutique shops, cafes on Clifton Road (Approx. 0.4 Miles), the famous Regents canal and the underground (Approx. 0.1 Miles) at Warwick Avenue.