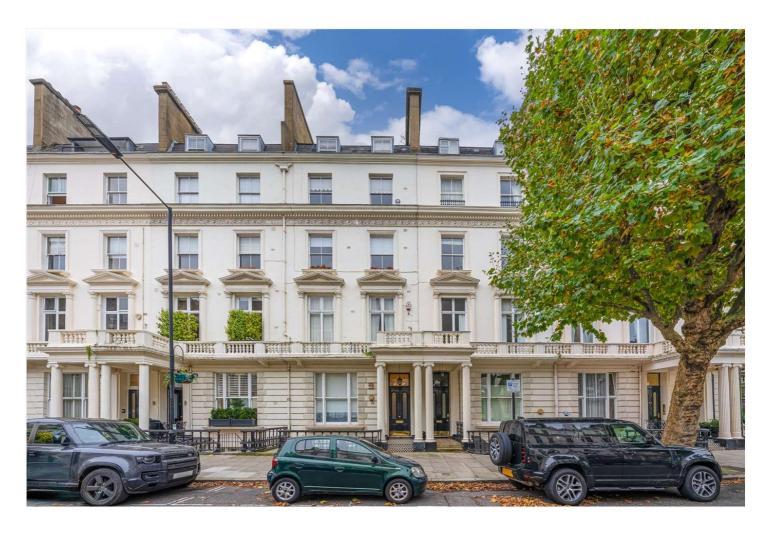

## WARRINGTON CRESCENT, LONDON, W9 £795,000 SHARE OF FREEHOLD

Situated on one of Little Venice's premier tree lined roads, we are proud to offer this large (Approx. 711 Sq. Ft.) raised ground floor galleried one bedroom apartment forming part of an attractive period conversion retaining some wonderful original features. The apartment is ready for immediate occupation, with exceptional ceiling height throughout (Approx. 4 metres) with use of the sought-after Crescent Communal Gardens. The apartment retains some attractive features including high ceilings, cornicing, full length sash windows offering a wealth of natural light and a large galleried sleeping area with a walk-in wardrobe. The apartment forms part of a grand period conversion situated in the heart of Little Venice close to all the local amenities, including the boutique shops, cafes on Clifton Road (Approx. 0.4 Miles), the famous Regents canal and the underground (Approx. 0.1 Miles) at Warwick Avenue.