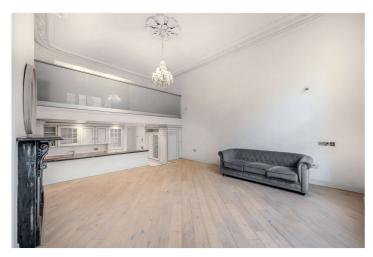

## WARRINGTON CRESCENT, LONDON, W9 £795,000 SHARE OF FREEHOLD

Situated on one of Little Venice's premier tree lined roads, we are proud to offer this large (Approx. 711 Sq. Ft.) raised ground floor galleried one bedroom apartment forming part of an attractive period conversion retaining some wonderful original features. The apartment is ready for immediate occupation, with exceptional ceiling height throughout (Approx. 4 metres) with use of the sought-after Crescent Communal Gardens. The apartment retains some attractive features including high ceilings, cornicing, full length sash windows offering a wealth of natural light and a large galleried sleeping area with a walk-in wardrobe. The apartment forms part of a grand period conversion situated in the heart of Little Venice close to all the local amenities, including the boutique shops, cafes on Clifton Road (Approx. 0.4 Miles), the famous Regents canal and the underground (Approx. 0.1 Miles) at Warwick Avenue.