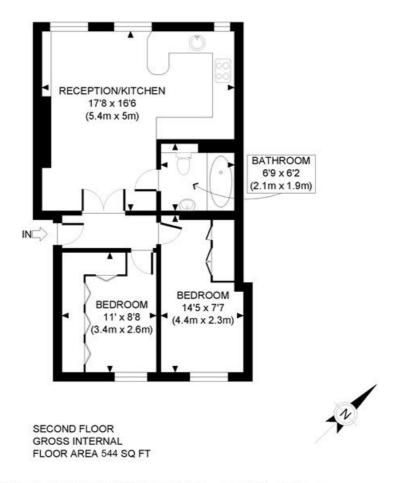

Lakeside Road, W14

£530,000 Leasehold

A smart two double bedroom flat on the second floor of a converted Victorian house in Brook Green.

Reception Room I Open Plan Kitchen I 2 Bedrooms I Bathroom I 544 Sq Ft / 50.54 Sq M I Council Tax Band D I EPC Rating Band C

#### **DESCRIPTION**

The flat offers accommodation which comprises entrance hall, two double bedrooms both of which have fitted wardrobes, open plan reception room/kitchen and bathroom. A perfect first time buy. The flat is offered to market with no onward chain and low service charges.

# **TENURE**

Leasehold 111 years 7 months.

PRICE: £530,000 Leasehold

APPROX. GROSS INTERNAL FLOOR AREA: 544 SQ FT/ 50.54 SQM

## Winkworth

This plan is for illustrative purposes only and should be used as such by any prospective client.

Whilst every attempt has been made to ensure the accuracy of the Floor Plan contained here, measurements of the doors, windows, rooms and any other items are approximate and no responsibility is taken for any errors, omissions, or misstatement.

The services, systems and appliances shown have not been tested and no guarantee as to the operability or efficiency can be given.

PROPERTY PHOT® PLANS

The displayed square footage is taken from the floor plans with measurements created using the Royal Institute of Chartered Surveyors' Code of Practice for Measuring. These measurements are approximate and included for illustrative purposes only. Winkworth does not make any representation as to the accuracy of these measurements and you should seek to verify them for yourself. Winkworth accept no liability for any loss you may suffer if you rely on these measurements.