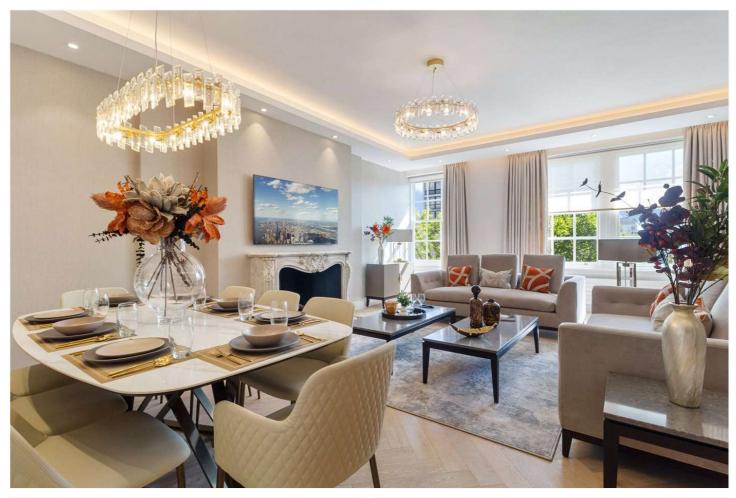

## ABBEY LODGE, ST JOHN'S WOOD, LONDON, NW8 £4,750,000 LEASEHOLD

We are delighted to have been instructed to sell this bright and beautifully renovated spacious apartment (circa. 2,150 sq. ft.) with well-proportioned accommodation set on the fourth floor of one of St John's Wood's most sought after and prestigious apartment buildings backing onto Regent's Park. The apartment benefits from a large reception room, a stunning eat-in kitchen, four double bedrooms, three with en-suite and a guest WC. Abbey Lodge is situated on the outer circle of the famous Regent's Park and is located between St John's Wood tube station (Jubilee line) 0.7 miles and Baker Street tube station (Jubilee line, Circle line, Metropolitan line & Bakerloo line) 0.6 miles with extensive facilities and access to multiple shopping areas.

Please note the Lease is currently being extended to 150 years with a peppercorn ground rent

Principal Bedroom With En Suite Bathroom | Second Bedroom With En Suite Shower Room | Third Bedroom With En Suite Shower Room | Shower Room | Guest WC | Utility Room | Kitchen | Reception Room | Communal Garden | Parking On A First Come First Serve Basis | Communal Heating | Passenger Lift | Basement Storage | 24-Hour Porterage | Leasehold