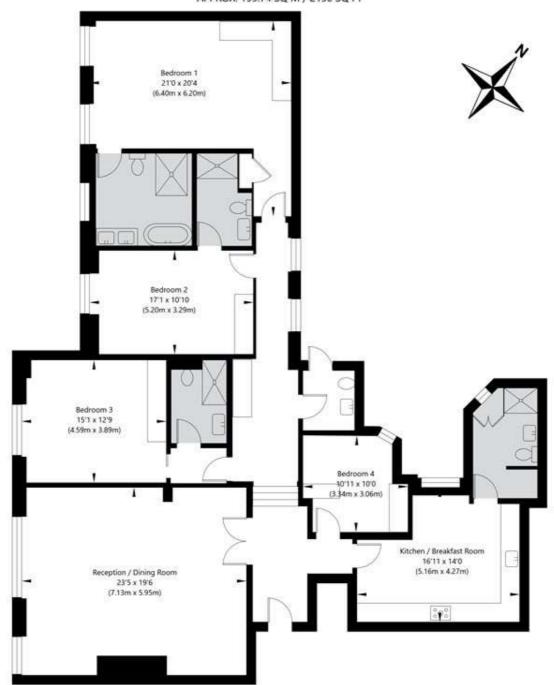

## Abbey Lodge, Park Road, London NW8 7RL

Fourth Floor GROSS INTERNAL FLOOR AREA APPROX. 199.74 SQ M / 2150 SQ FT

APPROXIMATE GROSS INTERNAL FLOOR AREA 199.74 SQ M / 2150 SQ FT
THIS FLOOR PLAN IS FOR ILLUSTRATIVE PURPOSES ONLY AND
SHOULD BE USED FOR THIS PURPOSE BY PROSPECTIVE APPLICANTS AS ITS NOT TO SCALE.