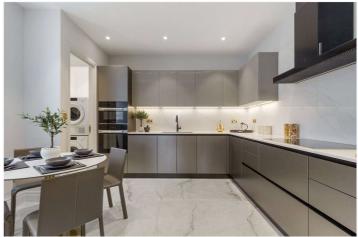

## ABBEY LODGE, ST JOHN'S WOOD, LONDON, NW8 £4,750,000 LEASEHOLD

We are delighted to have been instructed to sell this bright and beautifully renovated spacious apartment (circa. 2,150 sq. ft.) with well-proportioned accommodation set on the fourth floor of one of St John's Wood's most sought after and prestigious apartment buildings backing onto Regent's Park. The apartment benefits from a large reception room, a stunning eat-in kitchen, four double bedrooms, three with en-suite and a guest WC. Abbey Lodge is situated on the outer circle of the famous Regent's Park and is located between St John's Wood Underground Station (Jubilee line) 0.7 miles and Baker Street Underground Station (Jubilee line, Circle line, Metropolitan line & Bakerloo line) 0.6 miles with extensive facilities and access to multiple shopping areas.