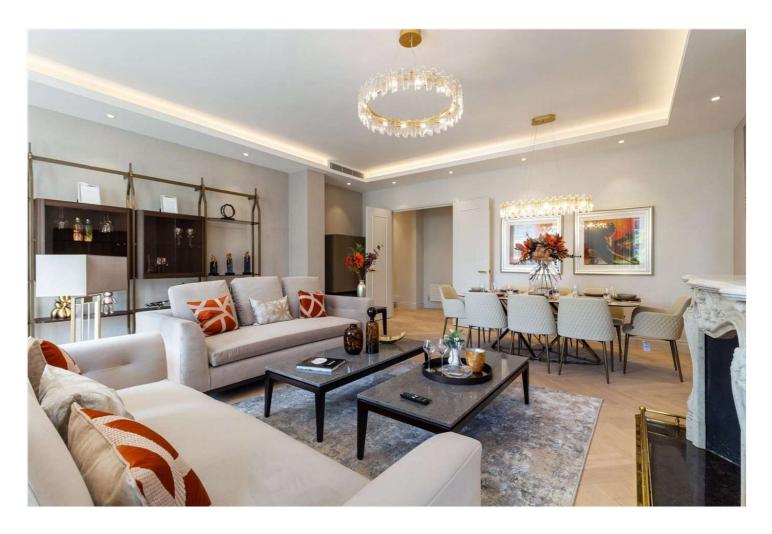

## ABBEY LODGE, ST JOHN'S WOOD, LONDON, NW8 £4,750,000 LEASEHOLD

We are delighted to have been instructed to sell this bright and beautifully renovated spacious apartment (circa. 2,150 sq. ft.) with well-proportioned accommodation set on the fourth floor of one of St John's Wood's most sought after and prestigious apartment buildings backing onto Regent's Park. The apartment benefits from a large reception room, a stunning eat-in kitchen, four double bedrooms, three with en-suite and a guest WC. Abbey Lodge is situated on the outer circle of the famous Regent's Park and is located between St John's Wood Underground Station (Jubilee line) 0.7 miles and Baker Street Underground Station (Jubilee line, Circle line, Metropolitan line & Bakerloo line) 0.6 miles with extensive facilities and access to multiple shopping areas.