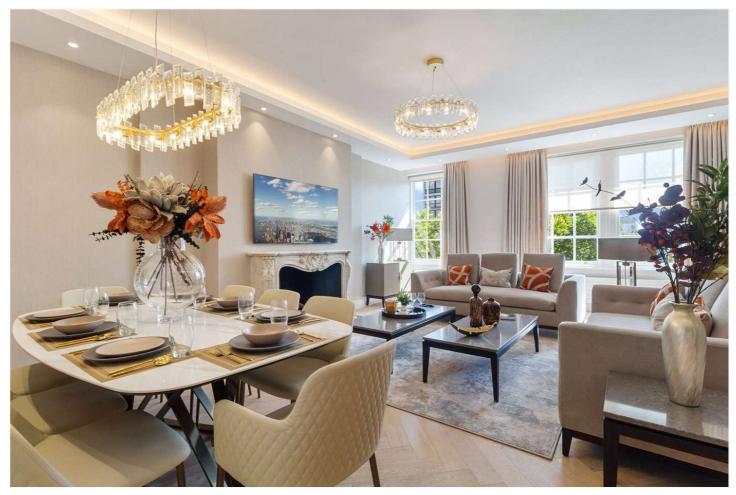

## ABBEY LODGE, ST JOHN'S WOOD, LONDON, NW8 £4,750,000 LEASEHOLD

We are delighted to have been instructed to sell this bright and beautifully renovated spacious apartment (circa. 2,150 sq. ft.) with well-proportioned accommodation set on the fourth floor of one of St John's Wood's most sought after and prestigious apartment buildings backing onto Regent's Park. The apartment benefits from a large reception room, a stunning eat-in kitchen, four double bedrooms, three with en-suite and a guest WC. Abbey Lodge is situated on the outer circle of the famous Regent's Park and is located between St John's Wood Underground Station (Jubilee line) 0.7 miles and Baker Street Underground Station (Jubilee line, Circle line, Metropolitan line & Bakerloo line) 0.6 miles with extensive facilities and access to multiple shopping areas.