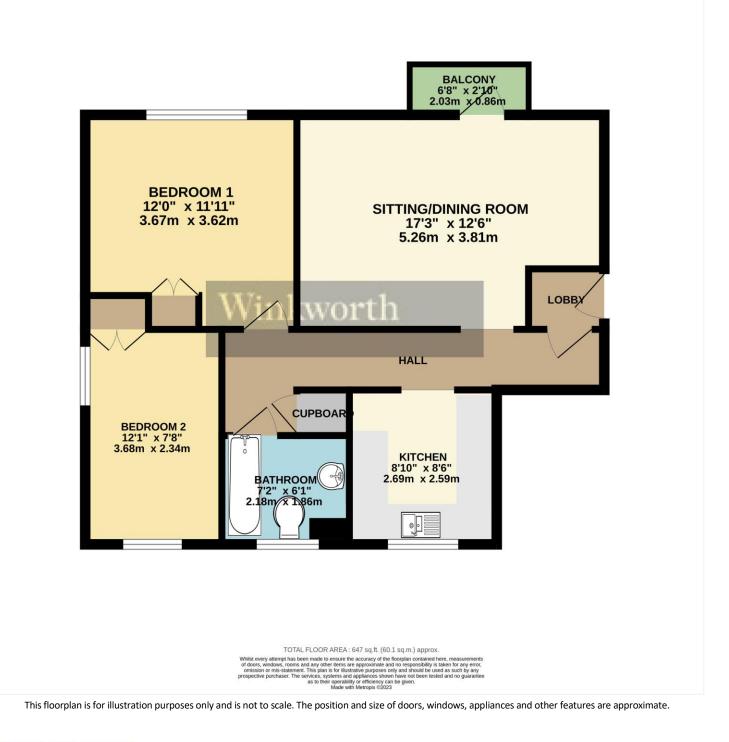

#### **DESCRIPTION:**

Offered to the market with no onward chain a two bedroom ground floor apartment situated in this popular development, conveniently located on the edge of Reading Town Centre. Internally comprising of a good sized sitting/dining room, separate kitchen and there are two double bedrooms which are complemented by a bathroom. Further benefits include residents parking and a garage in a block. Ideal for commuters being situated approximately a mile from Reading Train Station which has direct links to London Paddington in just over 20 minutes and soon to be on the Elizabeth Line (Crossrail) linking Reading with the City of London and Canary Wharf. This property would make an excellent first time or investment purchase with a rental income of £15,000 pa.

### **AT A GLANCE**

- No Onward Chain
- Two Double Bedrooms
- Sitting/Dining Room
- Garage In Block
- Walking Distance Of The Town Centre
- Service Charge £1,000 pa
- Ground Rent £150 pa
- 110 Years Remaining

#### GROUND FLOOR 647 sq.ft. (60.1 sq.m.) approx.

Reading | 0118 4022 300 | reading@winkworth.co.uk