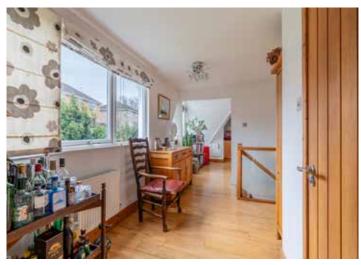

Stairs lead up to a large open plan dining area with loft access, outstanding views to the front, and cloakroom (with WC and wash basin.)

The impressive vaulted living room features a fitted wall unit, a decorative fireplace with electric fire, and large triangular windows to the front and rear giving far reaching views towards Badbury Rings.

This well maintained family home stands in an elevated position in a small residential cul-de-sac, conveniently situated for town centre amenities, and has a private rear garden.

Steps lead to a covered entrance way. A wide front door leads to a spacious reception hall with an under stairs storage recess.