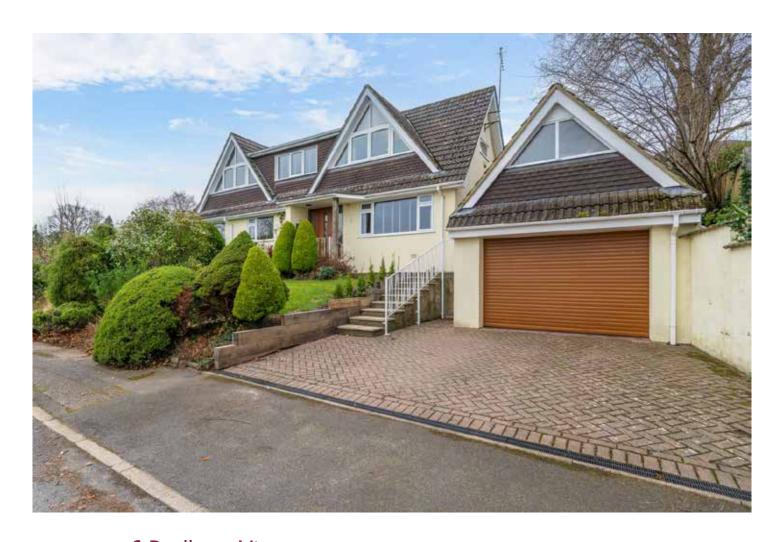

This well maintained family home stands in an elevated position in a small residential cul-de-sac, conveniently situated for town centre amenities, and has a private rear garden.

Steps lead to a covered entrance way. A wide front door leads to a spacious reception hall with an under stairs storage recess.

The front garden is raised, with a footpath and steps to the front door. A driveway provides parking for 2 vehicles and leads to a detached garage with electric roller door, lighting, power points, personal side door, and a short flight of timber stairs at the rear to

Directions: From Wimborne town centre, proceed along Hanham Road to the fire station and turn left into Allenview Road. Take the second turning on the right into Lacy Drive. Take the third turning on the right into Badbury View, and number 6 can be found on the right hand side.