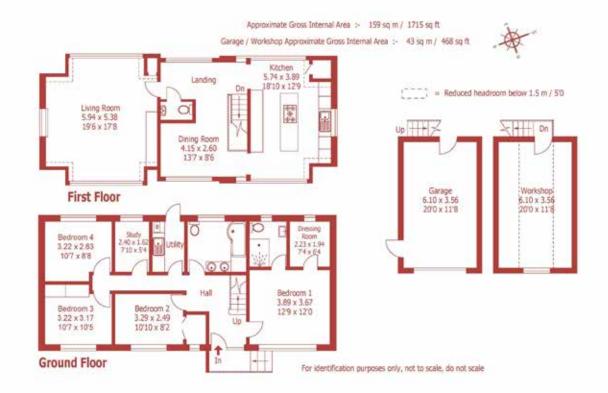

6 Badbury View Wimborne Dorset, BH21 1DH

A contemporary style 4 bedroom detached house with outstanding, far reaching views towards Badbury Rings.

PRICE GUIDE: £795,000 FREEHOLD

COUNCIL TAX: Band F
EPC RATING: Band C

Winkworth

Beautifully presented throughout, the property offers inverted accommodation to take full advantage of its views, and benefits from gas central heating, sealed unit double glazing, oak flooring, off road parking for 2 vehicles and a large garage with a workshop/store room above.

This well maintained family home stands in an elevated position in a small residential cul-de-sac, conveniently situated for town centre amenities, and has a private rear garden.

Steps lead to a covered entrance way. A wide front door leads to a spacious reception hall with an under stairs storage recess.

Bedroom 1 is a well proportioned room with en suite dressing room and shower room, bedroom 2 has a deep built-in cupboard, and bedroom 3 has built-in wardrobes and matching bedside cabinets. Bedroom 4 is at the rear, with an adjacent study (with high speed broadband connection.)

There is a large bathroom with fully tiled walls, spa bath (with shower and screen over), twin wash basins and a WC, and a utility room with sink, worktop, space and plumbing

for washing machine and tumble dryer, water softener, Glow Worm gas central heating boiler, and door to the rear garden.

Stairs lead up to a large open plan dining area with loft access, outstanding views to the front, and cloakroom (with WC and wash basin.)

The impressive vaulted living room features a fitted wall unit, a decorative fireplace with electric fire, and large triangular windows to the front and rear giving far reaching views towards Badbury Rings.

There is a stylish, contemporary style kitchen/break-fast room with granite worktops, an excellent range of units, island/breakfast bar with Smeg 5-burner gas hob and extractor above, Hotpoint electric double oven, integrated dishwasher, Hotpoint fridge-freezer and magnificent views towards Badbury Rings.

The front garden is raised, with a footpath and steps to the front door. A driveway provides parking for 2 vehicles and leads to a detached garage with electric roller door, lighting, power points, personal side door, and a short flight of timber stairs at the rear to

an attic workshop/store room with window to the front.

There is access at the side of the house to a nicely enclosed rear garden with a large lawn, raised stone edged flower and shrub beds, a timber sun deck and a summerhouse.