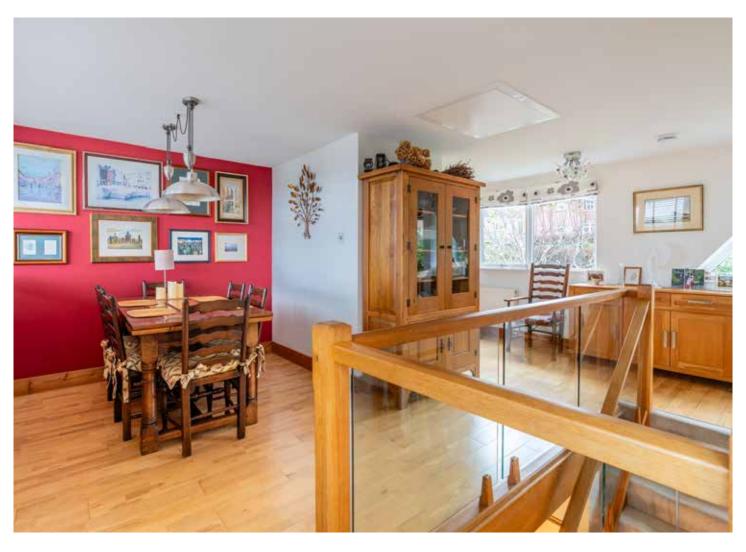

Stairs lead up to a large open plan dining area with loft access, outstanding views to the front, and cloakroom (with WC and wash basin.)

The impressive vaulted living room features a fitted wall unit, a decorative fireplace with electric fire, and large triangular windows to the front and rear giving far reaching views towards Badbury Rings.