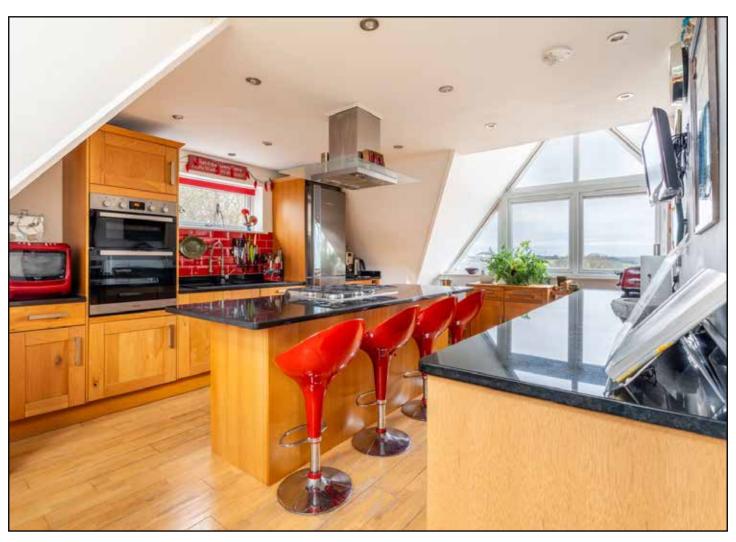

There is a stylish, contemporary style kitchen/break-fast room with granite worktops, an excellent range of units, island/breakfast bar with Smeg 5-burner gas hob and extractor above, Hotpoint electric double oven, integrated dishwasher, Hotpoint fridge-freezer and magnificent views towards Badbury Rings.