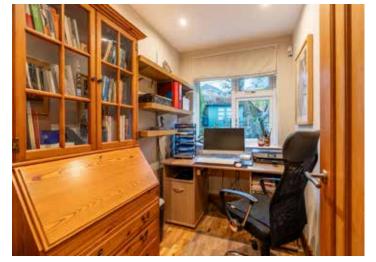

Bedroom 1 is a well proportioned room with en suite dressing room and shower room, bedroom 2 has a deep built-in cupboard, and bedroom 3 has built-in wardrobes and matching bedside cabinets. Bedroom 4 is at the rear, with an adjacent study (with high speed broadband connection.)