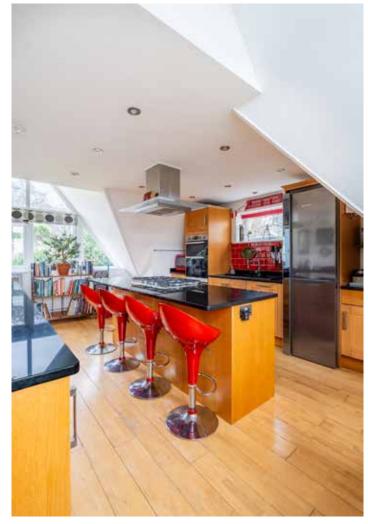

There is a stylish, contemporary style kitchen/break-fast room with granite worktops, an excellent range of units, island/breakfast bar with Smeg 5-burner gas hob and extractor above, Hotpoint electric double oven, integrated dishwasher, Hotpoint fridge-freezer and magnificent views towards Badbury Rings.