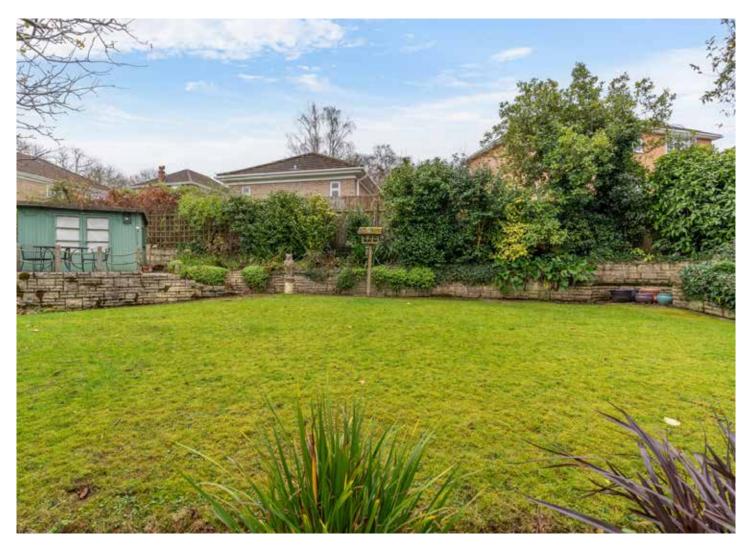

The front garden is raised, with a footpath and steps to the front door. A driveway provides parking for 2 vehicles and leads to a detached garage with electric roller door, lighting, power points, personal side door, and a short flight of timber stairs at the rear to

an attic workshop/store room with window to the front.

There is access at the side of the house to a nicely enclosed rear garden with a large lawn, raised stone edged flower and shrub beds, a timber sun deck and a summerhouse.