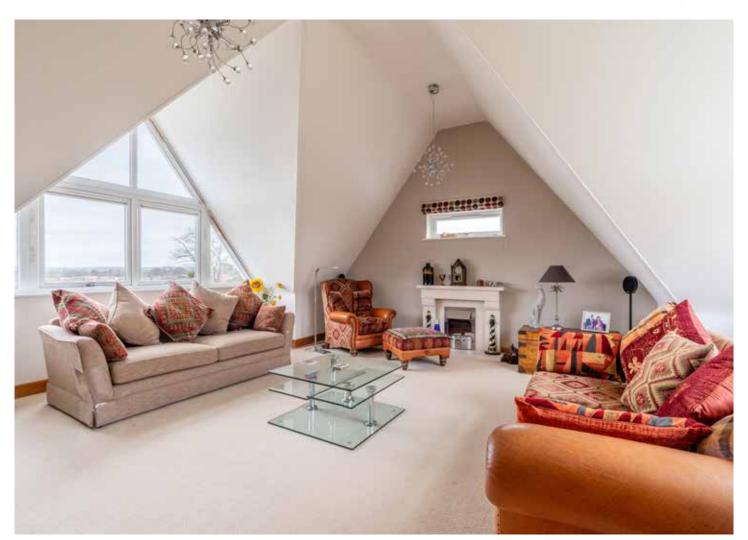

Stairs lead up to a large open plan dining area with loft access, outstanding views to the front, and cloakroom (with WC and wash basin.)

The impressive vaulted living room features a fitted wall unit, a decorative fireplace with electric fire, and large triangular windows to the front and rear giving far reaching views towards Badbury Rings.