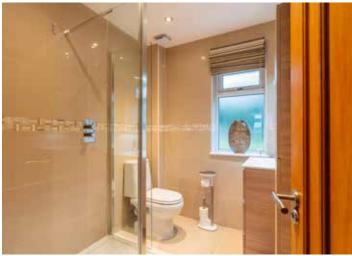

There is a large bathroom with fully tiled walls, spa bath (with shower and screen over), twin wash basins and a WC, and a utility room with sink, worktop, space and plumbing

for washing machine and tumble dryer, water softener, Glow Worm gas central heating boiler, and door to the rear garden.