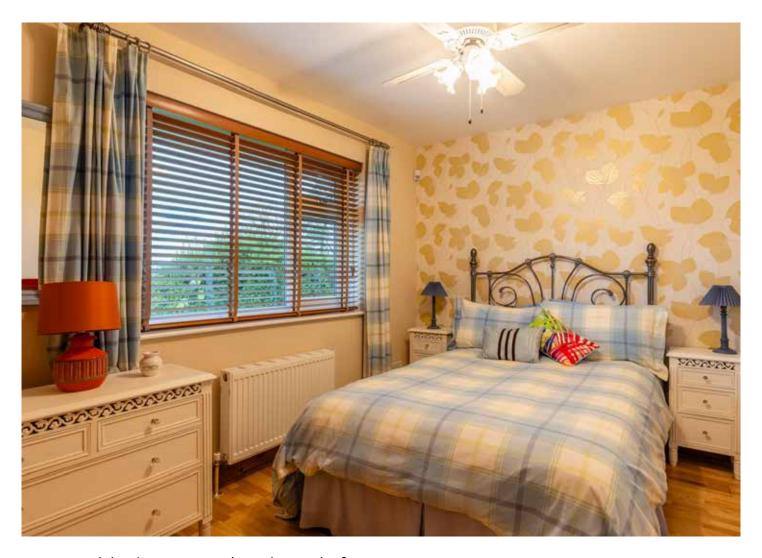

Bedroom 1 is a well proportioned room with en suite dressing room and shower room, bedroom 2 has a deep built-in cupboard, and bedroom 3 has built-in wardrobes and matching bedside cabinets. Bedroom 4 is at the rear, with an adjacent study (with high speed broadband connection.)