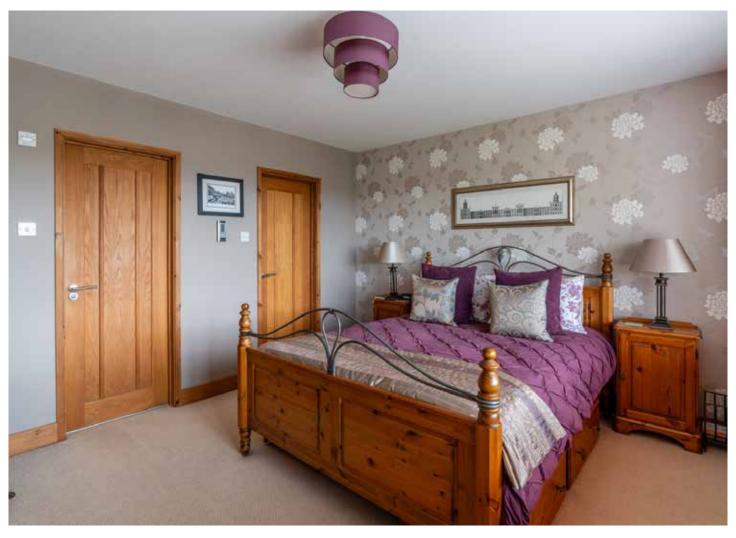

Bedroom 1 is a well proportioned room with en suite dressing room and shower room, bedroom 2 has a deep built-in cupboard, and bedroom 3 has built-in wardrobes and matching bedside cabinets. Bedroom 4 is at the rear, with an adjacent study (with high speed broadband connection.)