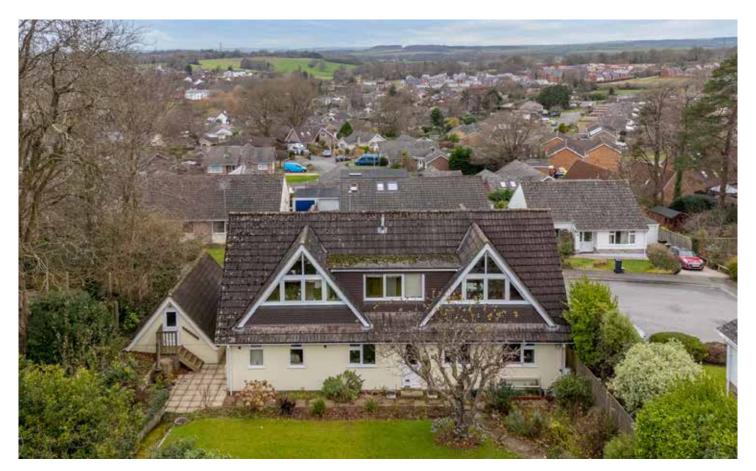

6 Badbury View Wimborne Dorset, BH21 1DH

A contemporary style 4 bedroom detached house with outstanding, far reaching views towards Badbury Rings.

PRICE GUIDE: £795,000 FREEHOLD

COUNCIL TAX: Band F
EPC RATING: Band C

Stairs lead up to a large open plan dining area with loft access, outstanding views to the front, and cloakroom (with WC and wash basin.)

The impressive vaulted living room features a fitted wall unit, a decorative fireplace with electric fire, and large triangular windows to the front and rear giving far reaching views towards Badbury Rings.

There is a stylish, contemporary style kitchen/break-fast room with granite worktops, an excellent range of units, island/breakfast bar with Smeg 5-burner gas hob and extractor above, Hotpoint electric double oven, integrated dishwasher, Hotpoint fridge-freezer and magnificent views towards Badbury Rings.