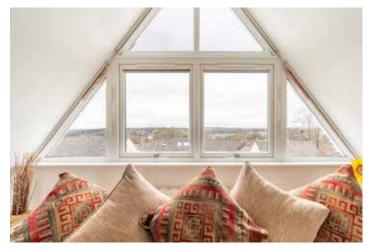

Stairs lead up to a large open plan dining area with loft access, outstanding views to the front, and cloakroom (with WC and wash basin.)

The impressive vaulted living room features a fitted wall unit, a decorative fireplace with electric fire, and large triangular windows to the front and rear giving far reaching views towards Badbury Rings.

There is a stylish, contemporary style kitchen/break-fast room with granite worktops, an excellent range of units, island/breakfast bar with Smeg 5-burner gas hob and extractor above, Hotpoint electric double oven, integrated dishwasher, Hotpoint fridge-freezer and magnificent views towards Badbury Rings.