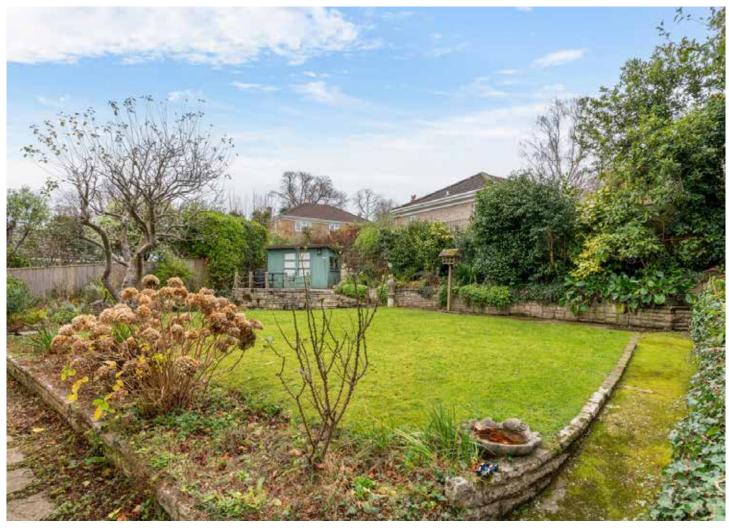

an attic workshop/store room with window to the front.

There is access at the side of the house to a nicely enclosed rear garden with a large lawn, raised stone edged flower and shrub beds, a timber sun deck and a summerhouse.