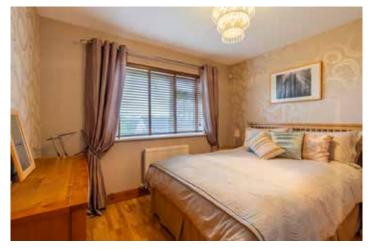

Bedroom 1 is a well proportioned room with en suite dressing room and shower room, bedroom 2 has a deep built-in cupboard, and bedroom 3 has built-in wardrobes and matching bedside cabinets. Bedroom 4 is at the rear, with an adjacent study (with high speed broadband connection.)