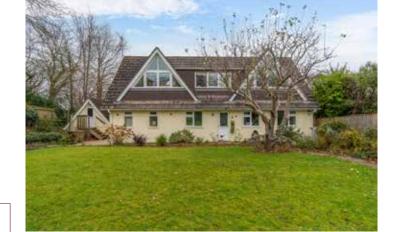

an attic workshop/store room with window to the front.

There is access at the side of the house to a nicely enclosed rear garden with a large lawn, raised stone edged flower and shrub beds, a timber sun deck and a summerhouse.