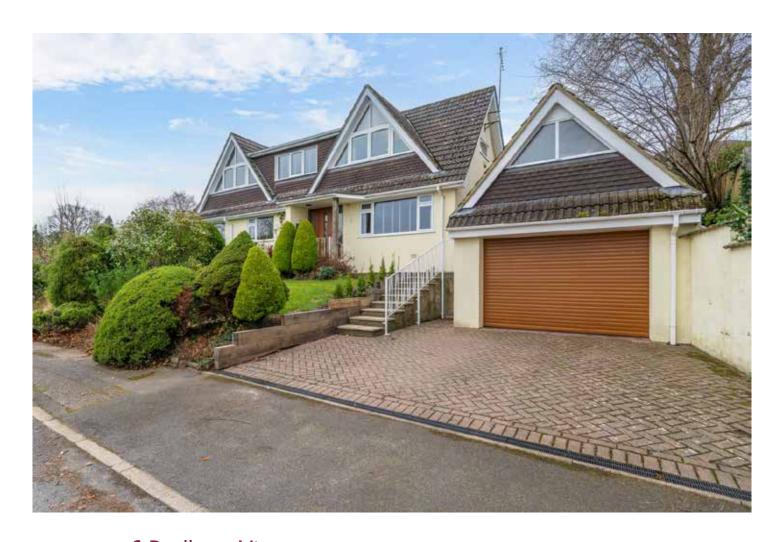

6 Badbury View Wimborne Dorset, BH21 1DH

A contemporary style 4 bedroom detached house with outstanding, far reaching views towards Badbury Rings.

PRICE GUIDE: £775,000 FREEHOLD

COUNCIL TAX: Band F
EPC RATING: Band C

Winkworth

Beautifully presented throughout, the property offers inverted accommodation to take full advantage of its views, and benefits from gas central heating, sealed unit double glazing, oak flooring, off road parking for 2 vehicles and a large garage with a workshop/store room above.

This well maintained family home stands in an elevated position in a small residential cul-de-sac, conveniently situated for town centre amenities, and has a private rear garden.

Steps lead to a covered entrance way. A wide front door leads to a spacious reception hall with an under stairs storage recess.

The front garden is raised, with a footpath and steps to the front door. A driveway provides parking for 2 vehicles and leads to a detached garage with electric roller door, lighting, power points, personal side door, and a short flight of timber stairs at the rear to