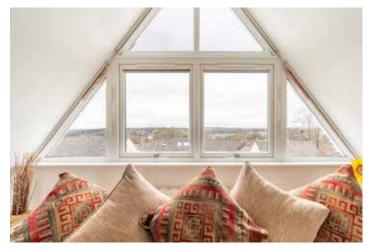

Stairs lead up to a large open plan dining area with loft access, outstanding views to the front, and cloakroom (with WC and wash basin.)

The impressive vaulted living room features a fitted wall unit, a decorative fireplace with electric fire, and large triangular windows to the front and rear giving far reaching views towards Badbury Rings.