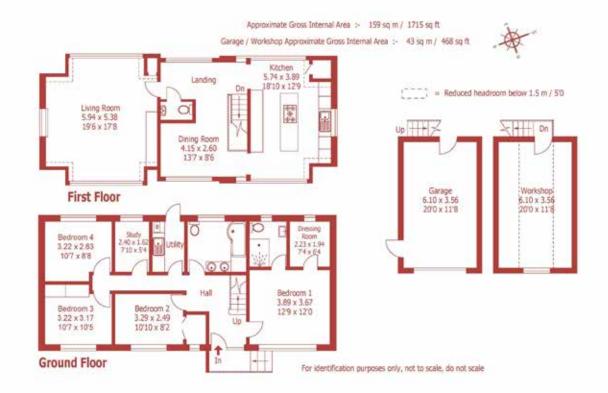

Bedroom 1 is a well proportioned room with en suite dressing room and shower room, bedroom 2 has a deep built-in cupboard, and bedroom 3 has built-in wardrobes and matching bedside cabinets. Bedroom 4 is at the rear, with an adjacent study (with high speed broadband connection.)

There is a large bathroom with fully tiled walls, spa bath (with shower and screen over), twin wash basins and a WC, and a utility room with sink, worktop, space and plumbing

for washing machine and tumble dryer, water softener, Glow Worm gas central heating boiler, and door to the rear garden.

Stairs lead up to a large open plan dining area with loft access, outstanding views to the front, and cloakroom (with WC and wash basin.)

The impressive vaulted living room features a fitted wall unit, a decorative fireplace with electric fire, and large triangular windows to the front and rear giving far reaching views towards Badbury Rings.

There is a stylish, contemporary style kitchen/break-fast room with granite worktops, an excellent range of units, island/breakfast bar with Smeg 5-burner gas hob and extractor above, Hotpoint electric double oven, integrated dishwasher, Hotpoint fridge-freezer and magnificent views towards Badbury Rings.

The front garden is raised, with a footpath and steps to the front door. A driveway provides parking for 2 vehicles and leads to a detached garage with electric roller door, lighting, power points, personal side door, and a short flight of timber stairs at the rear to

an attic workshop/store room with window to the front.

There is access at the side of the house to a nicely enclosed rear garden with a large lawn, raised stone edged flower and shrub beds, a timber sun deck and a summerhouse.