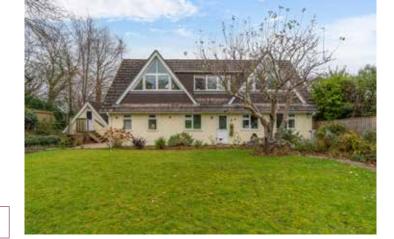

an attic workshop/store room with window to the front.

There is access at the side of the house to a nicely enclosed rear garden with a large lawn, raised stone edged flower and shrub beds, a timber sun deck and a summerhouse.