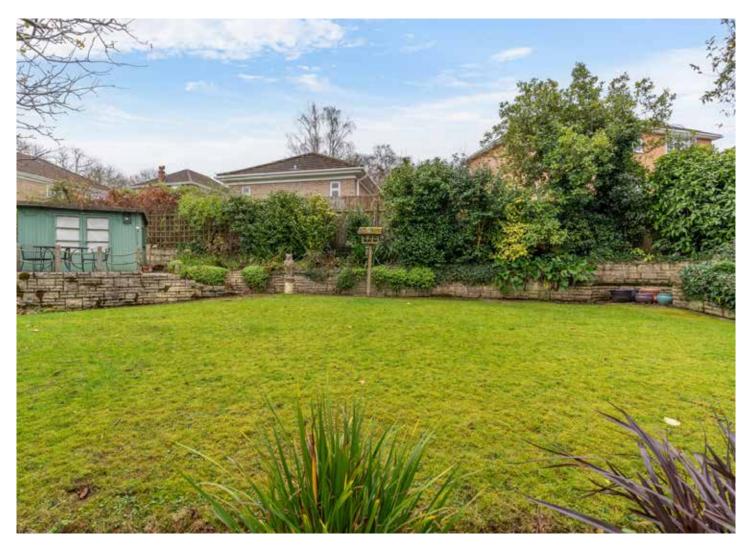

an attic workshop/store room with window to the front.

There is access at the side of the house to a nicely enclosed rear garden with a large lawn, raised stone edged flower and shrub beds, a timber sun deck and a summerhouse.