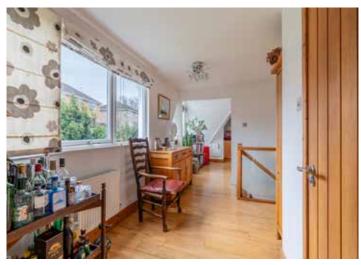

This well maintained family home stands in an elevated position in a small residential cul-de-sac, conveniently situated for town centre amenities, and has a private rear garden.

Steps lead to a covered entrance way. A wide front door leads to a spacious reception hall with an under stairs storage recess.

Stairs lead up to a large open plan dining area with loft access, outstanding views to the front, and cloakroom (with WC and wash basin.)

The impressive vaulted living room features a fitted wall unit, a decorative fireplace with electric fire, and large triangular windows to the front and rear giving far reaching views towards Badbury Rings.